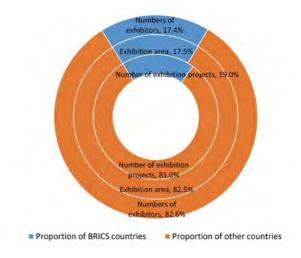

BRICS members.

1. China's overseas exhibition projects in BRICS countries maintained a general growth. In 2019, China saw an increase in the number of exhibition projects, the exhibition area and the number of exhibitors participating in and hosting exhibitions in other BRICS members. As shown in Figure 3.13, 63 exhibition organizers across the country organized the participation of 336 exhibition projects in the other 4 BRICS members, accounting for 19.0% of the total overseas exhibition projects, up by 8.4% from a year earlier, while the actual exhibition area was 161,000 m<sup>2</sup>, representing 17.5% of the total overseas exhibition area, up by 4.5% year on year, and the number of exhibitors was 11,000, contributing 17.4% to the total overseas exhibitors, up by 0.7% year on year.



Figure 3.13 Distribution Diagram on Percentages of **Exhibition Projects, Exhibition Area and Exhibitors in** Other BRICS Members in 2019

2. China's exhibitions in BRICS were mostly centered in Russia and India. In 2019, China's participation in other BRICS members were mainly focused on Russia and India, and among countries along the Belt and Road where China participated in exhibitions, the said two countries also saw the largest number of China's exhibition projects. In Russia and India, the number of exhibition projects reached 225, accounting for 67.0% of the total exhibition projects in other BRICS members, while the exhibition area was 103,000 m<sup>2</sup>, representing 64.1% of the total, and the number of exhibitors reached 6,692, representing 63.2% of the total. In addition,