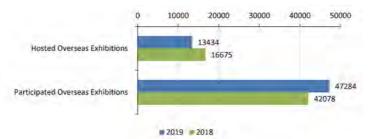

#### (II) Overseas exhibitions grew steadily, making active contribution to the coconstruction of the Belt and Road

In 2019, with the support and guidance of governments at all levels in China, the overall scale of China's overseas exhibitions (expositions) continued to grow, with remarkable achievements made in structural adjustment. The number of exhibits continued to increase, the exhibition area increased steadily, and the number of exhibitors increased gradually. 91 exhibition organizers across China hosted exhibitions (expositions) in 73 countries, participating in 1,766 projects, with an increase of 94 from 2018 and a year-on-year growth of 5.6%, while the exhibition area reached 921,300 m<sup>2</sup>, 91,100 m<sup>2</sup> more than that in 2018, representing a year-on-year increase of 11.0%, and the number of exhibitors totaled 61,000, with an increase of 2,000 and a year-on-year growth of 2.9% from 2018. <sup>©</sup> The rapid development of overseas economic and trade exhibitions established an exchange platform for Chinese enterprises to carry out economic and trade cooperation with foreign countries, improved the international competitiveness and international market share of Chinese commodities, and accelerated the pace of "going global" for Chinese enterprises.

At the same time, thanks to the continuous deepening of the "Belt and Road" construction, trade exchanges between China and the countries along the Belt and Road became closer. The demand for enterprises to explore emerging markets increased with the help of exhibitions, and the role of exhibitions in serving the overall economic and foreign affairs became prominent. As many as 77 exhibition organizers across China organized the participation in 697 exhibition projects in 30 countries along the Belt and Road, accounting for 39.5% of the total exhibition projects, down by 2.9% year on year. The exhibition area was 410,000 m<sup>2</sup>, representing

44.5% of the total exhibition area, with a year-on-year increase of 8.7%. The number of exhibitors came to 26,000, contributing 42.3% to the total exhibitors, decreased by 1.7% than that in 2018. These exhibitions effectively promoted the trade exchanges between China and the countries along the "Belt and Road", helped Chinese enterprises stabilize and expand the markets in the countries along the Belt and Road, enhanced mutual understanding and friendship between the Chinese and foreign people, and made solid contributions to the high-quality development of the "Belt and Road" construction.