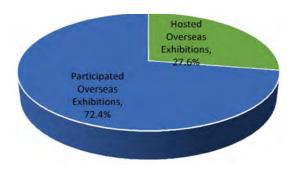

#### (II) Overseas exhibitions grew steadily, making active contribution to the coconstruction of the Belt and Road

In 2019, with the support and guidance of governments at all levels in China, the overall scale of China's overseas exhibitions (expositions) continued to grow, with remarkable achievements made in structural adjustment. The number of exhibits continued to increase, the exhibition area increased steadily, and the number of exhibitors increased gradually. 91 exhibition organizers across China hosted exhibitions (expositions) in 73 countries, participating in 1,766 projects, with an increase of 94 from 2018 and a year-on-year growth of 5.6%, while the exhibition area reached 921,300 m<sup>2</sup>, 91,100 m<sup>2</sup> more than that in 2018, representing a year-on-year increase of 11.0%, and the number of exhibitors totaled 61,000, with an increase of 2,000 and a year-on-year growth of 2.9% from 2018. <sup>©</sup> The rapid development of overseas economic and trade exhibitions established an exchange platform for Chinese enterprises to carry out economic and trade cooperation with foreign countries, improved the international competitiveness and international market share of Chinese commodities, and accelerated the pace of "going global" for Chinese enterprises.

At the same time, thanks to the continuous deepening of the "Belt and Road" construction, trade exchanges between China and the countries along the Belt and Road became closer. The demand for enterprises to explore emerging markets increased with the help of exhibitions, and the role of exhibitions in serving the overall economic and foreign affairs became prominent. As many as 77 exhibition organizers across China organized the participation in 697 exhibition projects in 30 countries along the Belt and Road, accounting for 39.5% of the total exhibition projects, down by 2.9% year on year. The exhibition area was 410,000 m<sup>2</sup>, representing

44.5% of the total exhibition area, with a year-on-year increase of 8.7%. The number of exhibitors came to 26,000, contributing 42.3% to the total exhibitors, decreased by 1.7% than that in 2018. These exhibitions effectively promoted the trade exchanges between China and the countries along the "Belt and Road", helped Chinese enterprises stabilize and expand the markets in the countries along the Belt and Road, enhanced mutual understanding and friendship between the Chinese and foreign people, and made solid contributions to the high-quality development of the "Belt and Road" construction.