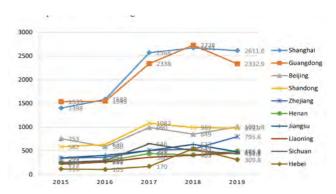

A new pattern of coordinated regional and industrial development of the exhibition industry has gradually taken shape. The regional development was more balanced, and the industry composition was gradually optimized. In terms of regional distribution, the number of exhibitions in Northwest China, North China and Southwest China all increased by 28.2%, 16.3%, and 10.3% respectively, while compared with 2018, the number of exhibitions in the Northeast China, East China, South China, and Central China decreased by 21.4%, 17.4%, 3.5% and 0.9% respectively. The exhibition area in Northwest China grew the fastest, with a year-on-year increase of 20.6%, followed by Central China, Southwest China, North China and East China, with a year-on-year increase of 14.0%, 8.0%, 3.9% and 1.9% respectively; while the exhibition area in South China and Northeast China decreased by 12.4% and 0.6% respectively year-on-year. Shanghai, Beijing, and Guangzhou still led the development of the exhibition industry in China, and the development advantages of the exhibition industry in Shenzhen, Qingdao, Zhengzhou, Chengdu, Hangzhou and Chongqing emerged at a faster pace. With the advancement of the development strategies in the Beijing-Tianjin-Hebei, Yangtze River Delta, and Pearl River Delta regions, Tianjin, Wuhan, and Shenzhen also embraced new development opportunities. In terms of industrial distribution, light industry exhibitions, heavy industry exhibitions, service industry exhibitions, agricultural exhibitions and special exhibitions successively were at the top in terms of quantity, accounting for 38.0%, 25.2%, 22.2%, 5.0% and 3.1% respectively.