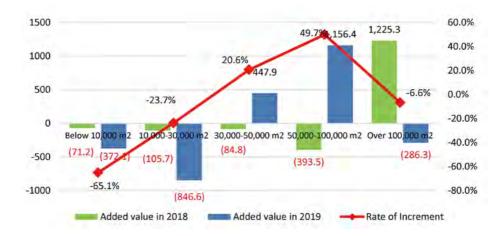

#### **II. Geographical Distribution**

In 2019, a total of 3,547 trade and economic exhibitions were held in China, with a YoY decrease of 6.5%; the total exhibition area was 130,480,000 m<sup>2</sup>, with a YoY increase of 0.8%. The development of China's exhibition economy has been changing from high-speed growth to high-quality development. Instead of simply pursuing quantity growth, China started to focus more on quality and scale economies effect.

#### (I) Regional Distribution

In 2019, the economic and trade exhibitions held across China varied greatly in terms of quantity and area of exhibitions, in which East China took a leading position, while Northwest China achieved a relatively high increase.

1. With unevenly distributed exhibitions, East China still took the lead. In 2019, exhibitions were distributed unevenly by region within China. East China was far ahead, followed successively by North China, South China, Central China, Southwest China, Northeast China and Northwest China. As shown in Figure 2.1, 1,409 or 37.1% of China's economic and trade exhibitions were held in East China; 570 or 15.0% in North China, 544 or 14.3% in South China; 327 or 8.6% in Central China, and 258 or 6.8% in southwest China; Northeast China and Northwest China lagged behind by holding 257 and 182 respectively, taking up 6.8% and 3.0% respectively.