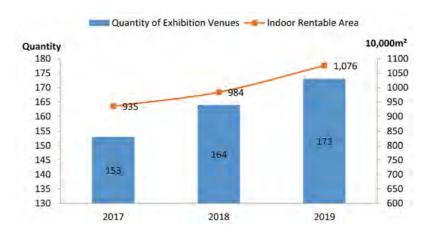

#### (III) The supply scale of exhibition venues continued to increase, and the market rental rate polarized

According to statistics, the number and area of China's exhibition venues in 2019 continued to increase, and the number of domestic exhibition venues reached 173, increasing by 9 than that in 2018, with an increase of about 5.5%; the total indoor rentable area was about 10.76 million m<sup>2</sup>, increasing by 0.92 million m<sup>2</sup> than that in 2018, with an increase of about 9.3%. <sup>©</sup> Among them, Guangdong and Shandong, the two provinces with large traditional venue resources, continued to maintain the momentum of growth. The number of exhibition venues in Shandong increased by 2 compared with that in 2018, continuously ranking top as the province with the largest number of exhibition venues in China; the total area of exhibition venues in Guangdong increased by about 0.32 million m<sup>2</sup> compared with that in 2018, accounting for about 17% of the total rentable area of national indoor exhibition venues, ranking first in China. With the completion of the Tianjin National Convention and Exhibition Center and other large-scale exhibition venues, the imbalance of China's exhibition resources (more in South and less in North) will be effectively addressed. Thanks to the completion and operation of the Shenzhen Convention & Exhibition Center, Qingdao Cosmopolitan Exposition and other ultra-large-scale exhibition venues, the rentable indoor exhibition venues with a total of area 0.92 million m<sup>2</sup> were newly established in the exhibition venue market of China in 2019, with an increase of about 4 percentage points over 2018, reflecting the trend of continuous growth of the total supply of exhibition venues under the new economic situation.