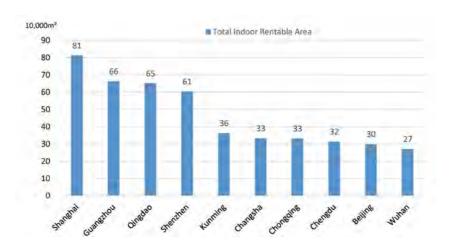

#### (III) The supply scale of exhibition venues continued to increase, and the market rental rate polarized

According to statistics, the number and area of China's exhibition venues in 2019 continued to increase, and the number of domestic exhibition venues reached 173, increasing by 9 than that in 2018, with an increase of about 5.5%; the total indoor rentable area was about 10.76 million m<sup>2</sup>, increasing by 0.92 million m<sup>2</sup> than that in 2018, with an increase of about 9.3%. <sup>©</sup> Among them, Guangdong and Shandong, the two provinces with large traditional venue resources, continued to maintain the momentum of growth. The number of exhibition venues in Shandong increased by 2 compared with that in 2018, continuously ranking top as the province with the largest number of exhibition venues in China; the total area of exhibition venues in Guangdong increased by about 0.32 million m<sup>2</sup> compared with that in 2018, accounting for about 17% of the total rentable area of national indoor exhibition venues, ranking first in China. With the completion of the Tianjin National Convention and Exhibition Center and other large-scale exhibition venues, the imbalance of China's exhibition resources (more in South and less in North) will be effectively addressed. Thanks to the completion and operation of the Shenzhen Convention & Exhibition Center, Qingdao Cosmopolitan Exposition and other ultra-large-scale exhibition venues, the rentable indoor exhibition venues with a total of area 0.92 million m<sup>2</sup> were newly established in the exhibition venue market of China in 2019, with an increase of about 4 percentage points over 2018, reflecting the trend of continuous growth of the total supply of exhibition venues under the new economic situation.