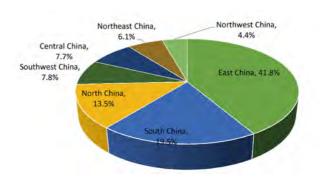

them, Northeast China experienced the largest decline, with a decrease of 70 or 21.4% YoY compared with 2018; followed by East China, with a decrease of 297or 17.4% YoY from 2018; and then South China and Central China, with a decrease of 20 and 3 or 3.5% and 0.9% YoY compared with 2018 respectively.

3. Regions varied considerably in exhibition area, and East China still ranked top. In 2019, regions within China varied considerably in terms of exhibition area, among which East China ranked top, followed successively by South China, North China, Southwest China, Central China, Northeast China and Northwest China. The ranking order was consistent with that in 2018. As shown in Figure 2.3, East China recorded 54.13 million m<sup>2</sup> in exhibition area, taking up 41.8% of the total area



Figure 2.3 Geographical Distribution of Exhibitions by Area Ratio, 2019

of economic and trade exhibitions held nationwide; exhibition area in South China covered 25.20 million m<sup>2</sup>, taking up 19.5%; exhibition area in North China covered 17.5 m<sup>2</sup>, taking up 13.5%; exhibition area in Southwest China covered 10.08 million m<sup>2</sup>, taking up 7.8%; and that in Central China covered 9.92 million m<sup>2</sup>, taking up 7.7%. Northeast China and Northwest China registered the smallest area of 7.96 million m<sup>2</sup> and 5.68 million m<sup>2</sup> that accounted for 6.1% and 4.4% respectively.

4. Most regions saw an expansion in area of exhibitions, and Northwest China had the swiftest YoY growth. In 2019, the total area of China's economic and trade exhibitions w