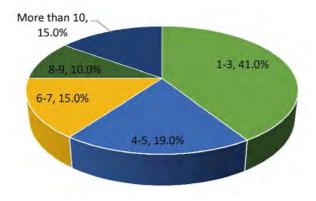

terials, pharmaceutical packaging materials and pharmaceutical equipment.

# (IV) Most organizing enterprises hosted one to three exhibitions, and most exhibitions covered an area below 300,000 m<sup>2</sup>

The scale of exhibition organizers can be shown by quantity and exhibition area.

In terms of quantity of exhibitions, among the top 100 domestic enterprises that hosted exhibitions covering more than 100,000 m<sup>2</sup>, 41 hosted only one to three exhibitions in 2019, taking up 41.0% of nationwide organizers in total; 19 hosted four to five exhibitions, taking up 19.0% of organizers in total; 15 hosted six to seven exhibitions, taking up 15.0%; ten hosted eight to nine exhibitions, taking up 10.0%; and 15 hosted more than 10 exhibitions, taking up 15.0%. As shown in Figure 2.20.



Figure 2.20 Quantity Distribution of Exhibitions by Top 100 Domestic Organizers with an Exhibition Area of over 100,000 m<sup>2</sup>

In terms of area of exhibitions, among the top 100 Chinese exhibition companies with an exhibition area of more than 100,000 m<sup>2</sup> in 2019, there were 62 organizers whose exhibition area was below 300,000 m<sup>2</sup>, taking up 62.0% of nationwide area; 17 organizers whose exhibition area was between 300,000 and 500,000 m<sup>2</sup>, taking up 17.0%; 16 organizers whose exhibition area was between 500,000 and 1000,000 m<sup>2</sup>, taking up 16.0%; and five organizers whose exhibition area was above 1000,000 m<sup>2</sup>, taking up 5.0%. As shown in Figure 2.21.



Figure 2.21 Area Distribution of Exhibitions by Top 100 Domestic Organizers wi