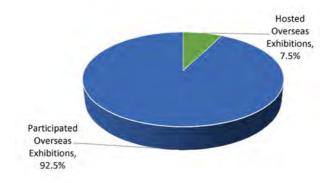

#### (II) Overseas exhibitions grew steadily, making active contribution to the coconstruction of the Belt and Road

In 2019, with the support and guidance of governments at all levels in China, the overall scale of China's overseas exhibitions (expositions) continued to grow, with remarkable achievements made in structural adjustment. The number of exhibits continued to increase, the exhibition area increased steadily, and the number of exhibitors increased gradually. 91 exhibition organizers across China hosted exhibitions (expositions) in 73 countries, participating in 1,766 projects, with an increase of 94 from 2018 and a year-on-year growth of 5.6%, while the exhibition area reached 921,300 m<sup>2</sup>, 91,100 m<sup>2</sup> more than that in 2018, representing a year-on-year increase of 11.0%, and the number of exhibitors totaled 61,000, with an increase of 2,000 and a year-on-year growth of 2.9% from 2018. <sup>©</sup> The rapid development of overseas economic and trade exhibitions established an exchange platform for Chinese enterprises to carry out economic and trade cooperation with foreign countries, improved the international competitiveness and international market share of Chinese commodities, and accelerated the pace of "going global" for Chinese enterprises.

At the same time, thanks to the continuous deepening of the "Belt and Road" construction, trade exchanges between China and the countries along the Belt and Road became closer. The demand for enterprises to explore emerging markets increased with the help of exhibitions, and the role of exhibitions in serving the overall economic and foreign affairs became prominent. As many as 77 exhibition organizers across China organized the participation in 697 exhibition projects in 30 countries along the Belt and Road, accounting for 39.5% of the total exhibition projects, down by 2.9% year on year. The exhibition area was 410,000 m<sup>2</sup>, representing

44.5% of the total exhibition area, with a year-on-year increase of 8.7%. The number of exhibitors came to 26,000, contributing 42.3% to the total exhibitors, decreased by 1.7% than that in 2018. These exhibitions effectively promoted the trade exchanges between China and the countries along the "Belt and Road", helped Chinese enterprises stabilize and expand the markets in the countries along the Belt and Road, enhanced mutual understanding and friendship between the Chinese and foreign people, and made solid contributions to the high-quality development of the "Belt and Road" construction.