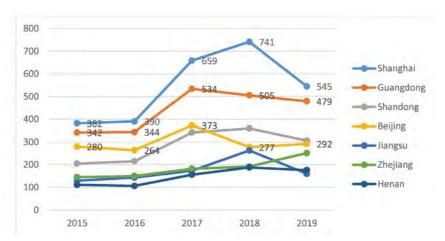

#### (II) Involved Regions

As an important part of regional exhibition economy, economic and trade exhibitions make great contributions to regional economy and also reflect more accurately the development of a region's exhibition market. Therefore, statistical analysis will be conducted only on the 3,547 economic and trade exhibitions of which the area information has been collected in the following sections.

In this report, information of economic and trade exhibitions involves 132 cities of 31 provinces, autonomous regions and municipalities directly under the central government (exc. Hong Kong and Macau Special Administrative Regions and Taiwan Province), as shown in Tables 2.1 and 2.2, and this report only analyzes the economic and trade exhibitions held in the said cities. Note that "nationwide" referred hereinafter only represents the said 132 cities of 31 provinces, autonomous regions and municipalities directly under the central government (exc. Hong Kong and Macau Special Administrative Regions, Taiwan Province) within the territory of China. It is hereby certified.