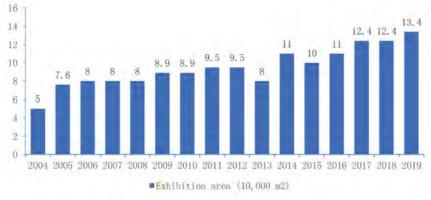

#### (II) Overseas exhibitions grew steadily, making active contribution to the coconstruction of the Belt and Road

In 2019, with the support and guidance of governments at all levels in China, the overall scale of China's overseas exhibitions (expositions) continued to grow, with remarkable achievements made in structural adjustment. The number of exhibits continued to increase, the exhibition area increased steadily, and the number of exhibitors increased gradually. 91 exhibition organizers across China hosted exhibitions (expositions) in 73 countries, participating in 1,766 projects, with an increase of 94 from 2018 and a year-on-year growth of 5.6%, while the exhibition area reached 921,300 m<sup>2</sup>, 91,100 m<sup>2</sup> more than that in 2018, representing a year-on-year increase of 11.0%, and the number of exhibitors totaled 61,000, with an increase of 2,000 and a year-on-year growth of 2.9% from 2018. <sup>©</sup> The rapid development of overseas economic and trade exhibitions established an exchange platform for Chinese enterprises to carry out economic and trade cooperation with foreign countries, improved the international competitiveness and international market share of Chinese commodities, and accelerated the pace of "going global" for Chinese enterprises.