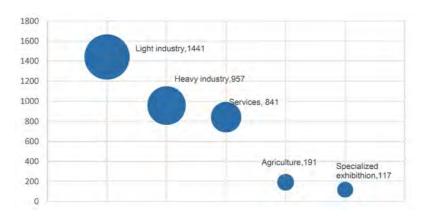

A new pattern of coordinated regional and industrial development of the exhibition industry has gradually taken shape. The regional development was more balanced, and the industry composition was gradually optimized. In terms of regional distribution, the number of exhibitions in Northwest China, North China and Southwest China all increased by 28.2%, 16.3%, and 10.3% respectively, while compared with 2018, the number of exhibitions in the Northeast China, East China, South China, and Central China decreased by 21.4%, 17.4%, 3.5% and 0.9% respectively. The exhibition area in Northwest China grew the fastest, with a year-on-year increase of 20.6%, followed by Central China, Southwest China, North China and East China, with a year-on-year increase of 14.0%, 8.0%, 3.9% and 1.9% respectively; while the exhibition area in South China and Northeast China decreased by 12.4% and 0.6% respectively year-on-year. Shanghai, Beijing, and Guangzhou still led the development of the exhibition industry in China, and the development advantages of the exhibition industry in Shenzhen, Qingdao, Zhengzhou, Chengdu, Hangzhou and Chongqing emerged at a faster pace. With the advancement of the development strategies in the Beijing-Tianjin-Hebei, Yangtze River Delta, and Pearl River Delta regions, Tianjin, Wuhan, and Shenzhen also embraced new development opportunities. In terms of industrial distribution, light industry exhibitions, heavy industry exhibitions, service industry exhibitions, agricultural exhibitions and special exhibitions successively were at the top in terms of quantity, accounting for 38.0%, 25.2%, 22.2%, 5.0% and 3.1% respectively.