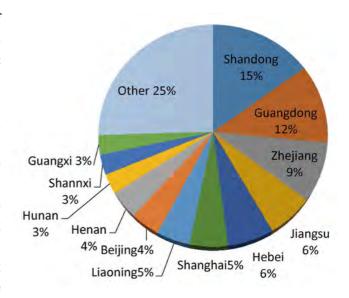

#### (III) The supply scale of exhibition venues continued to increase, and the market rental rate polarized

According to statistics, the number and area of China's exhibition venues in 2019 continued to increase, and the number of domestic exhibition venues reached 173, increasing by 9 than that in 2018, with an increase of about 5.5%; the total indoor rentable area was about 10.76 million m<sup>2</sup>, increasing by 0.92 million m<sup>2</sup> than that in 2018, with an increase of about 9.3%. <sup>©</sup> Among them, Guangdong and Shandong, the two provinces with large traditional venue resources, continued to maintain the momentum of growth. The number of exhibition venues in Shandong increased by 2 compared with that in 2018, continuously ranking top as the province with the largest number of exhibition venues in China; the total area of exhibition venues in Guangdong increased by about 0.32 million m<sup>2</sup> compared with that in 2018, accounting for about 17% of the total rentable area of national indoor exhibition venues, ranking first in China. With the completion of the Tianjin National Convention and Exhibition Center and other large-scale exhibition venues, the imbalance of China's exhibition resources (more in South and less in North) will be effectively addressed. Thanks to the completion and operation of the Shenzhen Convention & Exhibition Center, Qingdao Cosmopolitan Exposition and other ultra-large-scale exhibition venues, the rentable indoor exhibition venues with a total of area 0.92 million m<sup>2</sup> were newly established in the exhibition venue market of China in 2019, with an increase of about 4 percentage points over 2018, reflecting the trend of continuous growth of the total supply of exhibition venues under the new economic situation.