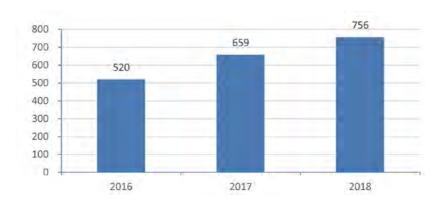

#### (II) Overseas exhibitions grew steadily, making active contribution to the coconstruction of the Belt and Road

In 2019, with the support and guidance of governments at all levels in China, the overall scale of China's overseas exhibitions (expositions) continued to grow, with remarkable achievements made in structural adjustment. The number of exhibits continued to increase, the exhibition area increased steadily, and the number of exhibitors increased gradually. 91 exhibition organizers across China hosted exhibitions (expositions) in 73 countries, participating in 1,766 projects, with an increase of 94 from 2018 and a year-on-year growth of 5.6%, while the exhibition area reached 921,300 m<sup>2</sup>, 91,100 m<sup>2</sup> more than that in 2018, representing a year-on-year increase of 11.0%, and the number of exhibitors totaled 61,000, with an increase of 2,000 and a year-on-year growth of 2.9% from 2018. <sup>©</sup> The rapid development of overseas economic and trade exhibitions established an exchange platform for Chinese enterprises to carry out economic and trade cooperation with foreign countries, improved the international competitiveness and international market share of Chinese commodities, and accelerated the pace of "going global" for Chinese enterprises.