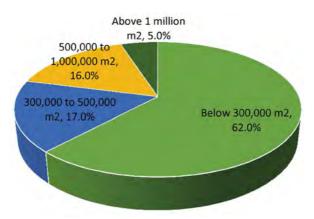

15 hosted more than 10 exhibitions, taking up 15.0%. As shown in Figure 2.20.



Figure 2.20 Quantity Distribution of Exhibitions by Top 100 Domestic Organizers with an Exhibition Area of over 100,000 m<sup>2</sup>

In terms of area of exhibitions, among the top 100 Chinese exhibition companies with an exhibition area of more than 100,000 m<sup>2</sup> in 2019, there were 62 organizers whose exhibition area was below 300,000 m<sup>2</sup>, taking up 62.0% of nationwide area; 17 organizers whose exhibition area was between 300,000 and 500,000 m<sup>2</sup>, taking up 17.0%; 16 organizers whose exhibition area was between 500,000 and 1000,000 m<sup>2</sup>, taking up 16.0%; and five organizers whose exhibition area was above 1000,000 m<sup>2</sup>, taking up 5.0%. As shown in Figure 2.21.



Figure 2.21 Area Distribution of Exhibitions by Top 100 Domestic Organizers with an Exhibition Area of over 100,000 m<sup>2</sup>

# **Chapter III**

# **Overview of China's Overseas Exhibition Development in 2019**

The year 2019 marks the 70th anniversary of the founding of the People's Republic of China, and 70 years have passed since Chinese exhibitions made their overseas presence. Serving as an important channel for China's foreign economic and trade enterprises to rapidly expand markets and participate in international competition, overseas economic and trade exhibitions play a unique role in implementing China's diplomatic and economic strategies and building a new pattern of all-round opening-up. Based on data in 2019 and 2018 from the approval management system of the China Cou