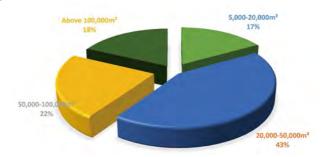

#### (III) The supply scale of exhibition venues continued to increase, and the market rental rate polarized

According to statistics, the number and area of China's exhibition venues in 2019 continued to increase, and the number of domestic exhibition venues reached 173, increasing by 9 than that in 2018, with an increase of about 5.5%; the total indoor rentable area was about 10.76 million m<sup>2</sup>, increasing by 0.92 million m<sup>2</sup> than that in 2018, with an increase of about 9.3%. <sup>©</sup> Among them, Guangdong and Shandong, the two provinces with large traditional venue resources, continued to maintain the momentum of growth. The number of exhibition venues in Shandong increased by 2 compared with that in 2018, continuously ranking top as the province with the largest number of exhibition venues in China; the total area of exhibition venues in Guangdong increased by about 0.32 million m<sup>2</sup> compared with that in 2018, accounting for about 17% of the total rentable area of national indoor exhibition venues, ranking first in China. With the completion of the Tianjin National Convention and Exhibition Center and other large-scale exhibition venues, the imbalance of China's exhibition resources (more in South and less in North) will be effectively addressed. Thanks to the completion and operation of the Shenzhen Convention & Exhibition Center, Qingdao Cosmopolitan Exposition and other ultra-large-scale exhibition venues, the rentable indoor exhibition venues with a total of area 0.92 million m<sup>2</sup> were newly established in the exhibition venue market of China in 2019, with an increase of about 4 percentage points over 2018, reflecting the trend of continuous growth of the total supply of exhibition venues under the new economic situation.