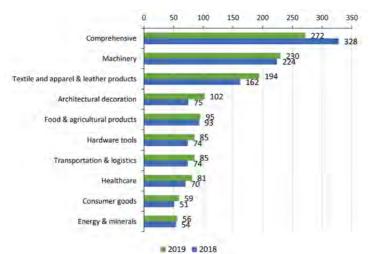

A new pattern of coordinated regional and industrial development of the exhibition industry has gradually taken shape. The regional development was more balanced, and the industry composition was gradually optimized. In terms of regional distribution, the number of exhibitions in Northwest China, North China and Southwest China all increased by 28.2%, 16.3%, and 10.3% respectively, while compared with 2018, the number of exhibitions in the Northeast China, East China, South China, and Central China decreased by 21.4%, 17.4%, 3.5% and 0.9% respectively. The exhibition area in Northwest China grew the fastest, with a year-on-year increase of 20.6%, followed by Central China, Southwest China, North China and East China, with a year-on-year increase of 14.0%, 8.0%, 3.9% and 1.9% respectively; while the exhibition area in South China and Northeast China decreased by 12.4% and 0.6% respectively year-on-year. Shanghai, Beijing, and Guangzhou still led the development of the exhibition industry in China, and the development advantages of the exhibition industry in Shenzhen, Qingdao, Zhengzhou, Chengdu, Hangzhou and Chongqing emerged at a faster pace. With the advancement of the development strategies in the Beijing-Tianjin-Hebei, Yangtze River Delta, and Pearl River Delta regions, Tianjin, Wuhan, and Shenzhen also embraced new development opportunities. In terms of industrial distribution, light industry exhibitions, heavy industry exhibitions, service industry exhibitions, agricultural exhibitions and special exhibitions successively were at the top in terms of quantity, accounting for 38.0%, 25.2%, 22.2%, 5.0% and 3.1% respectively.