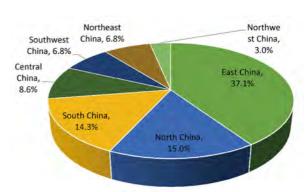

1. With unevenly distributed exhibitions, East China still took the lead. In 2019, exhibitions were distributed unevenly by region within China. East China was far ahead, followed successively by North China, South China, Central China, Southwest China, Northeast China and Northwest China. As shown in Figure 2.1, 1,409 or 37.1% of China's economic and trade exhibitions were held in East China; 570 or 15.0% in North China, 544 or 14.3% in South China; 327 or 8.6% in Central China, and 258 or 6.8% in southwest China; Northeast China and Northwest China lagged behind by holding 257 and 182 respectively, taking up 6.8% and 3.0% respectively.