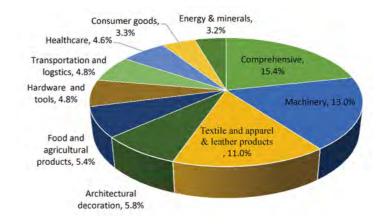

A new pattern of coordinated regional and industrial development of the exhibition industry has gradually taken shape. The regional development was more balanced, and the industry composition was gradually optimized. In terms of regional distribution, the number of exhibitions in Northwest China, North China and Southwest China all increased by 28.2%, 16.3%, and 10.3% respectively, while compared with 2018, the number of exhibitions in the Northeast China, East China, South China, and Central China decreased by 21.4%, 17.4%, 3.5% and 0.9% respectively. The exhibition area in Northwest China grew the fastest, with a year-on-year increase of 20.6%, followed by Central China, Southwest China, North China and East China, with a year-on-year increase of 14.0%, 8.0%, 3.9% and 1.9% respectively; while the exhibition area in South China and Northeast China decreased by 12.4% and 0.6% respectively year-on-year. Shanghai, Beijing, and Guangzhou still led the development of the exhibition industry in China, and the development advantages of the exhibition industry in Shenzhen, Qingdao, Zhengzhou, Chengdu, Hangzhou and Chongqing emerged at a faster pace. With the advancement of the development strategies in the Beijing-Tianjin-Hebei, Yangtze River Delta, and Pearl River Delta regions, Tianjin, Wuhan, and Shenzhen also embraced new development opportunities. In terms of industrial distribution, light industry exhibitions, heavy industry exhibitions, service industry exhibitions, agricultural exhibitions and special exhibitions successively were at the top in terms of quantity, accounting for 38.0%, 25.2%, 22.2%, 5.0% and 3.1% respectively.