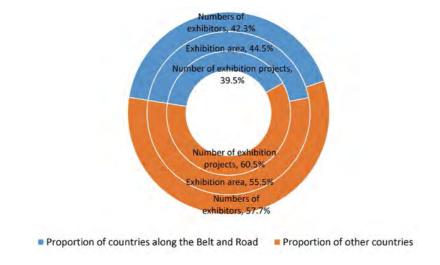

At the same time, thanks to the continuous deepening of the "Belt and Road" construction, trade exchanges between China and the countries along the Belt and Road became closer. The demand for enterprises to explore emerging markets increased with the help of exhibitions, and the role of exhibitions in serving the overall economic and foreign affairs became prominent. As many as 77 exhibition organizers across China organized the participation in 697 exhibition projects in 30 countries along the Belt and Road, accounting for 39.5% of the total exhibition projects, down by 2.9% year on year. The exhibition area was 410,000 m<sup>2</sup>, representing

44.5% of the total exhibition area, with a year-on-year increase of 8.7%. The number of exhibitors came to 26,000, contributing 42.3% to the total exhibitors, decreased by 1.7% than that in 2018. These exhibitions effectively promoted the trade exchanges between China and the countries along the "Belt and Road", helped Chinese enterprises stabilize and expand the markets in the countries along the Belt and Road, enhanced mutual understanding and friendship between the Chinese and foreign people, and made solid contributions to the high-quality development of the "Belt and Road" construction.