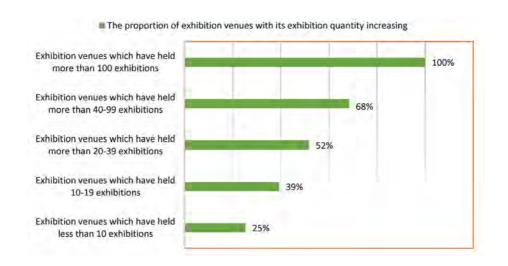

#### (III) The supply scale of exhibition venues continued to increase, and the market rental rate polarized

According to statistics, the number and area of China's exhibition venues in 2019 continued to increase, and the number of domestic exhibition venues reached 173, increasing by 9 than that in 2018, with an increase of about 5.5%; the total indoor rentable area was about 10.76 million m<sup>2</sup>, increasing by 0.92 million m<sup>2</sup> than that in 2018, with an increase of about 9.3%. <sup>©</sup> Among them, Guangdong and Shandong, the two provinces with large traditional venue resources, continued to maintain the momentum of growth. The number of exhibition venues in Shandong increased by 2 compared with that in 2018, continuously ranking top as the province with the largest number of exhibition venues in China; the total area of exhibition venues in Guangdong increased by about 0.32 million m<sup>2</sup> compared with that in 2018, accounting for about 17% of the total rentable area of national indoor exhibition venues, ranking first in China. With the completion of the Tianjin National Convention and Exhibition Center and other large-scale exhibition venues, the imbalance of China's exhibition resources (more in South and less in North) will be effectively addressed. Thanks to the completion and operation of the Shenzhen Convention & Exhibition Center, Qingdao Cosmopolitan Exposition and other ultra-large-scale exhibition venues, the rentable indoor exhibition venues with a total of area 0.92 million m<sup>2</sup> were newly established in the exhibition venue market of China in 2019, with an increase of about 4 percentage points over 2018, reflecting the trend of continuous growth of the total supply of exhibition venues under the new economic situation.

From the perspective of the rental rate, the exhibition venue industry showed a significant head effect in 2019, and the exhibition resources were obviously inclined to the industry leaders. The rental rate of exhibition venues at the top of the market continued to increase with expanding market shares; at the same time, more than half of the exhibition venues registered a rental rate of less than 10%, which was only one sixth of the utilization level of the top exhibition venues. In general, in 2019, there were 6 exhibition venues with a rental rate of above 60%, 2 more than 2018, indicating that the leading group of exhibition venues was expanding. There were 20 exhibition venues with a rental rate of 30%~60%, the same as 2018, indicating that the backbone force of exhibition venues was still stable. There were 50 exhibition venues with a rental rate of 10%~30%, 1 more than 2018. However, there were still as many as 97 exhibition venues with a rental rate of