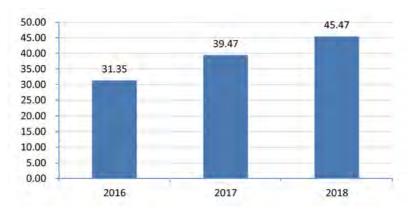

#### (III) The supply scale of exhibition venues continued to increase, and the market rental rate polarized

According to statistics, the number and area of China's exhibition venues in 2019 continued to increase, and the number of domestic exhibition venues reached 173, increasing by 9 than that in 2018, with an increase of about 5.5%; the total indoor rentable area was about 10.76 million m<sup>2</sup>, increasing by 0.92 million m<sup>2</sup> than that in 2018, with an increase of about 9.3%. <sup>©</sup> Among them, Guangdong and Shandong, the two provinces with large traditional venue resources, continued to maintain the momentum of growth. The number of exhibition venues in Shandong increased by 2 compared with that in 2018, continuously ranking top as the province with the largest number of exhibition venues in China; the total area of exhibition venues in Guangdong increased by about 0.32 million m<sup>2</sup> compared with that in 2018, accounting for about 17% of the total rentable area of national indoor exhibition venues, ranking first in China. With the completion of the Tianjin National Convention and Exhibition Center and other large-scale exhibition venues, the imbalance of China's exhibition resources (more in South and less in North) will be effectively addressed. Thanks to the completion and operation of the Shenzhen Convention & Exhibition Center, Qingdao Cosmopolitan Exposition and other ultra-large-scale exhibition venues, the rentable indoor exhibition venues with a total of area 0.92 million m<sup>2</sup> were newly established in the exhibition venue market of China in 2019, with an increase of about 4 percentage points over 2018, reflecting the trend of continuous growth of the total supply of exhibition venues under the new economic situation.