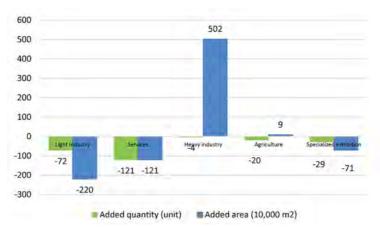

A new pattern of coordinated regional and industrial development of the exhibition industry has gradually taken shape. The regional development was more balanced, and the industry composition was gradually optimized. In terms of regional distribution, the number of exhibitions in Northwest China, North China and Southwest China all increased by 28.2%, 16.3%, and 10.3% respectively, while compared with 2018, the number of exhibitions in the Northeast China, East China, South China, and Central China decreased by 21.4%, 17.4%, 3.5% and 0.9% respectively. The exhibition area in Northwest China grew the fastest, with a year-on-year increase of 20.6%, followed by Central China, Southwest China, North China and East China, with a year-on-year increase of 14.0%, 8.0%, 3.9% and 1.9% respectively; while the exhibition area in South China and Northeast China decreased by 12.4% and 0.6% respectively year-on-year. Shanghai, Beijing, and Guangzhou still led the development of the exhibition industry in China, and the development advantages of the exhibition industry in Shenzhen, Qingdao, Zhengzhou, Chengdu, Hangzhou and Chongqing emerged at a faster pace. With the advancement of the development strategies in the Beijing-Tianjin-Hebei, Yangtze River Delta, and Pearl River Delta regions, Tianjin, Wuhan, and Shenzhen also embraced new development opportunities. In terms of industrial distribution, light industry exhibitions, heavy industry exhibitions, service industry exhibitions, agricultural exhibitions and special exhibitions successively were at the top in terms of quantity, accounting for 38.0%, 25.2%, 22.2%, 5.0% and 3.1% respectively.