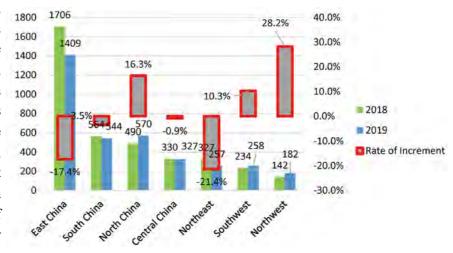

A new pattern of coordinated regional and industrial development of the exhibition industry has gradually taken shape. The regional development was more balanced, and the industry composition was gradually optimized. In terms of regional distribution, the number of exhibitions in Northwest China, North China and Southwest China all increased by 28.2%, 16.3%, and 10.3% respectively, while compared with 2018, the number of exhibitions in the Northeast China, East China, South China, and Central China decreased by 21.4%, 17.4%, 3.5% and 0.9% respectively. The exhibition area in Northwest China grew the fastest, with a year-on-year increase of 20.6%, followed by Central China, Southwest China, North China and East China, with a year-on-year increase of 14.0%, 8.0%, 3.9% and 1.9% respectively; while the exhibition area in South China and Northeast China decreased by 12.4% and 0.6% respectively year-on-year. Shanghai, Beijing, and Guangzhou still led the development of the exhibition industry in China, and the development advantages of the exhibition industry in Shenzhen, Qingdao, Zhengzhou, Chengdu, Hangzhou and Chongqing emerged at a faster pace. With the advancement of the development strategies in the Beijing-Tianjin-Hebei, Yangtze River Delta, and Pearl River Delta regions, Tianjin, Wuhan, and Shenzhen also embraced new development opportunities. In terms of industrial distribution, light industry exhibitions, heavy industry exhibitions, service industry exhibitions, agricultural exhibitions and special exhibitions successively were at the top in terms of quantity, accounting for 38.0%, 25.2%, 22.2%, 5.0% and 3.1% respectively.