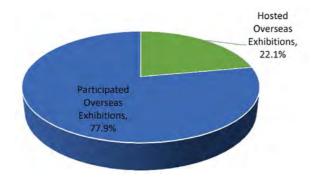

#### (II) Overseas exhibitions grew steadily, making active contribution to the coconstruction of the Belt and Road

In 2019, with the support and guidance of governments at all levels in China, the overall scale of China's overseas exhibitions (expositions) continued to grow, with remarkable achievements made in structural adjustment. The number of exhibits continued to increase, the exhibition area increased steadily, and the number of exhibitors increased gradually. 91 exhibition organizers across China hosted exhibitions (expositions) in 73 countries, participating in 1,766 projects, with an increase of 94 from 2018 and a year-on-year growth of 5.6%, while the exhibition area reached 921,300 m<sup>2</sup>, 91,100 m<sup>2</sup> more than that in 2018, representing a year-on-year increase of 11.0%, and the number of exhibitors totaled 61,000, with an increase of 2,000 and a year-on-year growth of 2.9% from 2018. <sup>©</sup> The rapid development of overseas economic and trade exhibitions established an exchange platform for Chinese enterprises to carry out economic and trade cooperation with foreign countries, improved the international competitiveness and international market share of Chinese commodities, and accelerated the pace of "going global" for Chinese enterprises.

At the same time, thanks to the continuous deepening of the "Belt and Road" construction, trade exchanges between China and the countries along the Belt and Road became closer. The demand for enterprises to explore emerging markets increased with the help of exhibitions, and the role of exhibitions in serving the overall economic and foreign affairs became prominent. As many as 77 exhibition organizers across China organized the participation in 697 exhibition projects in 30 countries along the Belt and Road, accounting for 39.5% of the total exhibition projects, down by 2.9% year on year. The exhibition area was 410,000 m<sup>2</sup>, representing

44.5% of the total exhibition area, with a year-on-year increase of 8.7%. The number of exhibitors came to 26,000, contributing 42.3% to the total exhibitors, decreased by 1.7% than that in 2018. These exhibitions effectively promoted the trade exchanges between China and the countries along the "Belt and Road", helped Chinese enterprises stabilize and expand the markets in the countries along the Belt and Road, enhanced mutual understanding and friendship between the Chinese and foreign people, and made solid contributions to the high-quality development of the "Belt and Road" construction.