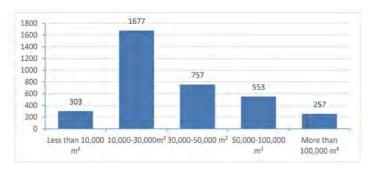

of medium and large-scale exhibitions covering over 30,000 m<sup>2</sup> increased. In specific, exhibitions covering below 10,000 m<sup>2</sup>, totaling 303, accounted for 8.5% of all exhibitions of different scales, down by 18.5 percentage points compared with 2018; exhibitions covering 10,000-30,000 m<sup>2</sup>, totaling 1,677, accounted for 47.3%, up by 1.5 percentage points over 2018; exhibitions covering 30,000- 50,000 m<sup>2</sup>, totaling 757, accounted for 21.3%, up by 7.5 percentage points over 2018; exhibitions covering 50,000-100,000 m<sup>2</sup>, totaling 553, accounted for 15.6%, up by 7.2 percentage points over 2018; and exhibitions covering above 100,000 m<sup>2</sup>, totaling 257, accounted for 7.2%, up by 2.2 percentage points over 2018. See Figure 2.11 and 2.12.



Figure 2.11 Scale Distribution of Exhibitions by Quantity, 2019



Figure 2.12 Scale Distribution of Exhibitions by Quantity Ratio, 2019

③ Below 10,000 m² means "exhibition area ≤ 10,000 m2"; 10,000-30,000 m² means "10,000 m² <exhibition area ≤ 30,000 m2"; 30,000-50,000 m<sup>2</sup> means "30,000 m<sup>2</sup> <exhibition area < 50,000 m<sup>2</sup>"; 50,000-100,000 m<sup>2</sup> means "50,000 m<sup>2</sup> <exhibition area < 100,000 m<sup>2</sup>"; above 100,000 m<sup>2</sup> means "exhibition area>100,000 m<sup>2</sup>".



## (II) Exhibitions covering above 50,000 m<sup>2</sup> accounted for more than half, and large-scale and centralized exhibitions became a trend.

Among all exhibitions of different scales held in China in 2019, exhibitions covering above 100,000 m<sup>2</sup> too