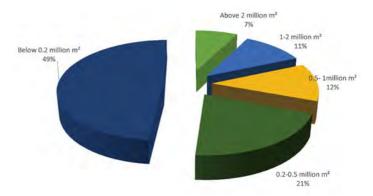

#### (III) The supply scale of exhibition venues continued to increase, and the market rental rate polarized

According to statistics, the number and area of China's exhibition venues in 2019 continued to increase, and the number of domestic exhibition venues reached 173, increasing by 9 than that in 2018, with an increase of about 5.5%; the total indoor rentable area was about 10.76 million m<sup>2</sup>, increasing by 0.92 million m<sup>2</sup> than that in 2018, with an increase of about 9.3%. <sup>©</sup> Among them, Guangdong and Shandong, the two provinces with large traditional venue resources, continued to maintain the momentum of growth. The number of exhibition venues in Shandong increased by 2 compared with that in 2018, continuously ranking top as the province with the largest number of exhibition venues in China; the total area of exhibition venues in Guangdong increased by about 0.32 million m<sup>2</sup> compared with that in 2018, accounting for about 17% of the total rentable area of national indoor exhibition venues, ranking first in China. With the completion of the Tianjin National Convention and Exhibition Center and other large-scale exhibition venues, the imbalance of China's exhibition resources (more in South and less in North) will be effectively addressed. Thanks to the completion and operation of the Shenzhen Convention & Exhibition Center, Qingdao Cosmopolitan Exposition and other ultra-large-scale exhibition venues, the rentable indoor exhibition venues with a total of area 0.92 million m<sup>2</sup> were newly established in the exhibition venue market of China in 2019, with an increase of about 4 percentage points over 2018, reflecting the trend of continuous growth of the total supply of exhibition venues under the new economic situation.