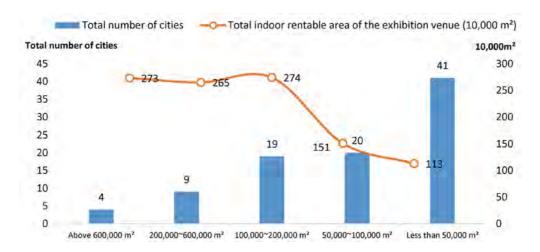

#### (III) The supply scale of exhibition venues continued to increase, and the market rental rate polarized

According to statistics, the number and area of China's exhibition venues in 2019 continued to increase, and the number of domestic exhibition venues reached 173, increasing by 9 than that in 2018, with an increase of about 5.5%; the total indoor rentable area was about 10.76 million m<sup>2</sup>, increasing by 0.92 million m<sup>2</sup> than that in 2018, with an increase of about 9.3%. <sup>©</sup> Among them, Guangdong and Shandong, the two provinces with large traditional venue resources, continued to maintain the momentum of growth. The number of exhibition venues in Shandong increased by 2 compared with that in 2018, continuously ranking top as the province with the largest number of exhibition venues in China; the total area of exhibition venues in Guangdong increased by about 0.32 million m<sup>2</sup> compared with that in 2018, accounting for about 17% of the total rentable area of national indoor exhibition venues, ranking first in China. With the completion of the Tianjin National Convention and Exhibition Center and other large-scale exhibition venues, the imbalance of China's exhibition resources (more in South and less in North) will be effectively addressed. Thanks to the completion and operation of the Shenzhen Convention & Exhibition Center, Qingdao Cosmopolitan Exposition and other ultra-large-scale exhibition venues, the rentable indoor exhibition venues with a total of area 0.92 million m<sup>2</sup> were newly established in the exhibition venue market of China in 2019, with an increase of about 4 percentage points over 2018, reflecting the trend of continuous growth of the total supply of exhibition venues under the new economic situation.

From the perspective of the rental rate, the exhibition venue industry showed a significant head effect in 2019, and the exhibition resources were obviously inclined to the industry leaders. The rental rate of exhibition venues at the top of the market continued to increase with expanding market shares; at the same time, more than half of the exhibition venues registered a rental rate of less than 10%, which was only one sixth of the utilization level of the top exhibition venues. In general, in 2019, there were 6 exhibition venues with a rental rate of above 60%, 2 more than 2018, indicating that the leading group of exhibition venues was expanding. There were 20 exhibition venues with a rental rate of 30%~60%, the same as 2018, indicating that the backbone force of exhibition venues was still stable. There were 50 exhibition venues with a rental rate of 10%~30%, 1 more than 2018. However, there were still as many as 97 exhibition venues with a rental rate of

<sup>3</sup> Relevant data of the exhibition hall comes from the database of the Information Department of the China International Exhibition Center Group Corporation, with reference to the standards of the UFI. A statistical survey was conducted on 431 exhibition halls and non-professional exhibition venues in 186 cities (excluding Hong Kong, Macau and Taiwan) across the country; a statistical analysis was conducted on those professional exhibition halls whose indoor rental area is more than or equal to 5,000 square meters and which has held two or more trade and economic exhibitions in 2019.

below 10%, 6 more than 2018.