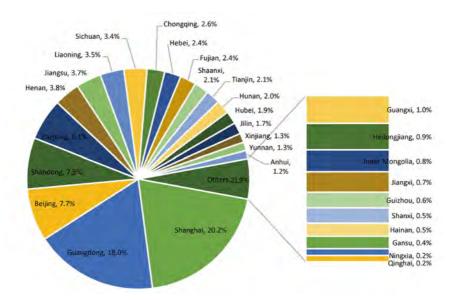

#### (II) Involved Regions

As an important part of regional exhibition economy, economic and trade exhibitions make great contributions to regional economy and also reflect more accurately the development of a region's exhibition market. Therefore, statistical analysis will be conducted only on the 3,547 economic and trade exhibitions of which the area information has been collected in the following sections.

In this report, information of economic and trade exhibitions involves 132 cities of 31 provinces, autonomous regions and municipalities directly under the central government (exc. Hong Kong and Macau Special Administrative Regions and Taiwan Province), as shown in Tables 2.1 and 2.2, and this report only analyzes the economic and trade exhibitions held in the said cities. Note that "nationwide" referred hereinafter only represents the said 132 cities of 31 provinces, autonomous regions and municipalities directly under the central government (exc. Hong Kong and Macau Special Administrative Regions, Taiwan Province) within the territory of China. It is hereby certified.