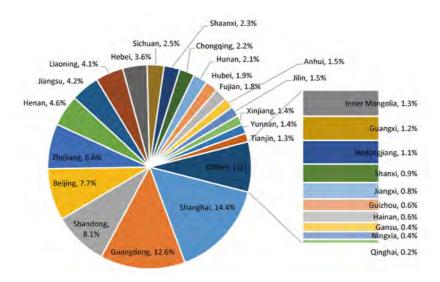

#### (II) Involved Regions

As an important part of regional exhibition economy, economic and trade exhibitions make great contributions to regional economy and also reflect more accurately the development of a region's exhibition market. Therefore, statistical analysis will be conducted only on the 3,547 economic and trade exhibitions of which the area information has been collected in the following sections.

In this report, information of economic and trade exhibitions involves 132 cities of 31 provinces, autonomous regions and municipalities directly under the central government (exc. Hong Kong and Macau Special Administrative Regions and Taiwan Province), as shown in Tables 2.1 and 2.2, and this report only analyzes the economic and trade exhibitions held in the said cities. Note that "nationwide" referred hereinafter only represents the said 132 cities of 31 provinces, autonomous regions and municipalities directly under the central government (exc. Hong Kong and Macau Special Administrative Regions, Taiwan Province) within the territory of China. It is hereby certified.