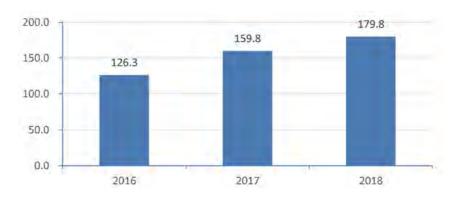

#### (II) Overseas exhibitions grew steadily, making active contribution to the coconstruction of the Belt and Road

In 2019, with the support and guidance of governments at all levels in China, the overall scale of China's overseas exhibitions (expositions) continued to grow, with remarkable achievements made in structural adjustment. The number of exhibits continued to increase, the exhibition area increased steadily, and the number of exhibitors increased gradually. 91 exhibition organizers across China hosted exhibitions (expositions) in 73 countries, participating in 1,766 projects, with an increase of 94 from 2018 and a year-on-year growth of 5.6%, while the exhibition area reached 921,300 m<sup>2</sup>, 91,100 m<sup>2</sup> more than that in 2018, representing a year-on-year increase of 11.0%, and the number of exhibitors totaled 61,000, with an increase of 2,000 and a year-on-year growth of 2.9% from 2018. <sup>©</sup> The rapid development of overseas economic and trade exhibitions established an exchange platform for Chinese enterprises to carry out economic and trade cooperation with foreign countries, improved the international competitiveness and international market share of Chinese commodities, and accelerated the pace of "going global" for Chinese enterprises.