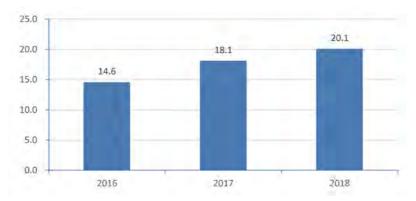

#### (II) Overseas exhibitions grew steadily, making active contribution to the coconstruction of the Belt and Road

In 2019, with the support and guidance of governments at all levels in China, the overall scale of China's overseas exhibitions (expositions) continued to grow, with remarkable achievements made in structural adjustment. The number of exhibits continued to increase, the exhibition area increased steadily, and the number of exhibitors increased gradually. 91 exhibition organizers across China hosted exhibitions (expositions) in 73 countries, participating in 1,766 projects, with an increase of 94 from 2018 and a year-on-year growth of 5.6%, while the exhibition area reached 921,300 m<sup>2</sup>, 91,100 m<sup>2</sup> more than that in 2018, representing a year-on-year increase of 11.0%, and the number of exhibitors totaled 61,000, with an increase of 2,000 and a year-on-year growth of 2.9% from 2018. <sup>©</sup> The rapid development of overseas economic and trade exhibitions established an exchange platform for Chinese enterprises to carry out economic and trade cooperation with foreign countries, improved the international competitiveness and international market share of Chinese commodities, and accelerated the pace of "going global" for Chinese enterprises.