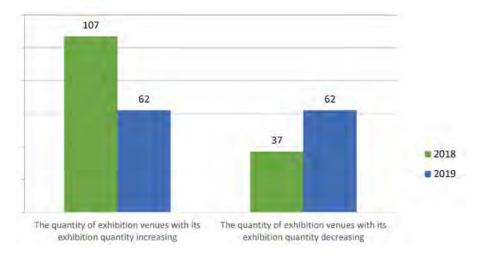

#### (III) The supply scale of exhibition venues continued to increase, and the market rental rate polarized

According to statistics, the number and area of China's exhibition venues in 2019 continued to increase, and the number of domestic exhibition venues reached 173, increasing by 9 than that in 2018, with an increase of about 5.5%; the total indoor rentable area was about 10.76 million m<sup>2</sup>, increasing by 0.92 million m<sup>2</sup> than that in 2018, with an increase of about 9.3%. <sup>©</sup> Among them, Guangdong and Shandong, the two provinces with large traditional venue resources, continued to maintain the momentum of growth. The number of exhibition venues in Shandong increased by 2 compared with that in 2018, continuously ranking top as the province with the largest number of exhibition venues in China; the total area of exhibition venues in Guangdong increased by about 0.32 million m<sup>2</sup> compared with that in 2018, accounting for about 17% of the total rentable area of national indoor exhibition venues, ranking first in China. With the completion of the Tianjin National Convention and Exhibition Center and other large-scale exhibition venues, the imbalance of China's exhibition resources (more in South and less in North) will be effectively addressed. Thanks to the completion and operation of the Shenzhen Convention & Exhibition Center, Qingdao Cosmopolitan Exposition and other ultra-large-scale exhibition venues, the rentable indoor exhibition venues with a total of area 0.92 million m<sup>2</sup> were newly established in the exhibition venue market of China in 2019, with an increase of about 4 percentage points over 2018, reflecting the trend of continuous growth of the total supply of exhibition venues under the new economic situation.

From the perspective of the rental rate, the exhibition venue industry showed a significant head effect in 2019, and the exhibition resources were obviously inclined to the industry leaders. The rental rate of exhibition venues at the top of the market continued to increase with expanding market shares; at the same time, more than half of the exhibition venues registered a rental rate of less than 10%, which was only one sixth of the utilization level of the top exhibition venues. In general, in 2019, there were 6 exhibition venues with a rental rate of above 60%, 2 more than 2018, indicating that the leading group of exhibition venues was expanding. There were 20 exhibition venues with a rental rate of 30%~60%, the same as 2018, indicating that the backbone force of exhibition venues was still stable. There were 50 exhibition venues with a rental rate of 10%~30%, 1 more than 2018. However, there were still as many as 97 exhibition venues with a rental rate of