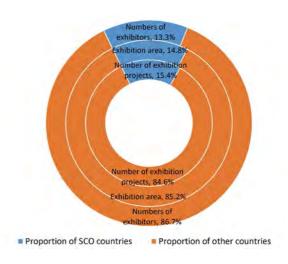

re development.

1. China's overseas exhibition projects achieved a general growth. In 2019, China saw an increase in the number of exhibition projects, the exhibition area and the number of exhibitors in other SCO members. In the meanwhile, the exhibition markets of Kyrgyzstan and Tajikistan have not yet been developed, enjoying good prospects for future development. As shown in Figure 3.14, 63 exhibition organizers across the country organized the participation of 257 exhibition projects in the other 8 BRICS members, accounting for 15.4% of the total overseas exhibition projects, while the actual exhibition area was 123,000 m<sup>2</sup>, representing 14.8% of the total overseas exhibition area and the number of exhibitors was 7,834, contributing 13.3% to the total overseas exhibitors.



Figure 3.14 Distribution Diagram on Percentages of **Exhibition Projects, Exhibition Area and Exhibitors in** SCO Members in 2019

2. China's exhibition in BRICS were mainly centered in Russia and India. In 2019, China's exhibition in other SCO members were mainly focused on Russia and India, and among countries along the Belt and Road and BRICS where China participated in exhibitions, the two countries also saw the largest number of China's exhibition projects. In Russia and India, the number of exhibition projects reached 225, accounting for 87.5% of the total exhibition projects in other SCO members, while the exhibition area was 103,000 m<sup>2</sup>, accounting for 83.7% of the total exhibition area in other SCO members, and the number of exhibitors reached 6,692, representing 85.4%