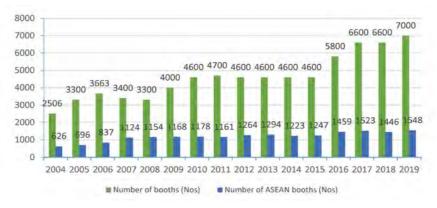

#### (II) Overseas exhibitions grew steadily, making active contribution to the coconstruction of the Belt and Road

In 2019, with the support and guidance of governments at all levels in China, the overall scale of China's overseas exhibitions (expositions) continued to grow, with remarkable achievements made in structural adjustment. The number of exhibits continued to increase, the exhibition area increased steadily, and the number of exhibitors increased gradually. 91 exhibition organizers across China hosted exhibitions (expositions) in 73 countries, participating in 1,766 projects, with an increase of 94 from 2018 and a year-on-year growth of 5.6%, while the exhibition area reached 921,300 m<sup>2</sup>, 91,100 m<sup>2</sup> more than that in 2018, representing a year-on-year increase of 11.0%, and the number of exhibitors totaled 61,000, with an increase of 2,000 and a year-on-year growth of 2.9% from 2018. <sup>©</sup> The rapid development of overseas economic and trade exhibitions established an exchange platform for Chinese enterprises to carry out economic and trade cooperation with foreign countries, improved the international competitiveness and international market share of Chinese commodities, and accelerated the pace of "going global" for Chinese enterprises.