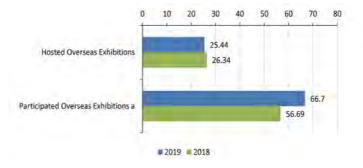

#### (II) Overseas exhibitions grew steadily, making active contribution to the coconstruction of the Belt and Road

In 2019, with the support and guidance of governments at all levels in China, the overall scale of China's overseas exhibitions (expositions) continued to grow, with remarkable achievements made in structural adjustment. The number of exhibits continued to increase, the exhibition area increased steadily, and the number of exhibitors increased gradually. 91 exhibition organizers across China hosted exhibitions (expositions) in 73 countries, participating in 1,766 projects, with an increase of 94 from 2018 and a year-on-year growth of 5.6%, while the exhibition area reached 921,300 m<sup>2</sup>, 91,100 m<sup>2</sup> more than that in 2018, representing a year-on-year increase of 11.0%, and the number of exhibitors totaled 61,000, with an increase of 2,000 and a year-on-year growth of 2.9% from 2018. <sup>©</sup> The rapid development of overseas economic and trade exhibitions established an exchange platform for Chinese enterprises to carry out economic and trade cooperation with foreign countries, improved the international competitiveness and international market share of Chinese commodities, and accelerated the pace of "going global" for Chinese enterprises.

At the same time, thanks to the continuous deepening of the "Belt and Road" construction, trade exchanges between China and the countries along the Belt and Road became closer. The demand for enterprises to explore emerging markets increased with the help of exhibitions, and the role of exhibitions in serving the overall economic and foreign affairs became prominent. As many as 77 exhibition organizers across China organized the participation in 697 exhibition projects in 30 countries along the Belt and Road, accounting for 39.5% of the total exhibition projects, down by 2.9% year on year. The exhibition area was 410,000 m<sup>2</sup>, representing

44.5% of the total exhibition area, with a year-on-year increase of 8.7%. The number of exhibitors came to 26,000, contributing 42.3% to the total exhibitors, decreased by 1.7% than that in 2018. These exhibitions effectively promoted the trade exchanges between China and the countries along the "Belt and Road", helped Chinese enterprises stabilize and expand the markets in the countries along the Belt and Road, enhanced mutual understanding and friendship between the Chinese and foreign people, and made solid contributions to the high-quality development of the "Belt and Road" construction.