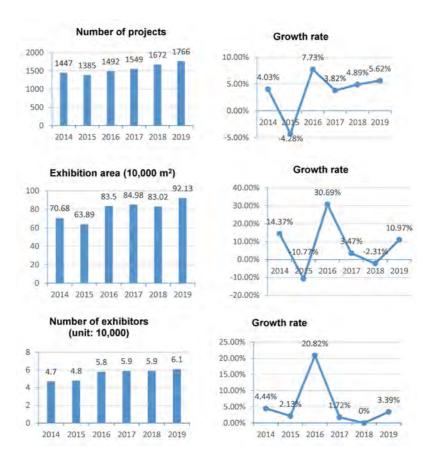

#### (II) Overseas exhibitions grew steadily, making active contribution to the coconstruction of the Belt and Road

In 2019, with the support and guidance of governments at all levels in China, the overall scale of China's overseas exhibitions (expositions) continued to grow, with remarkable achievements made in structural adjustment. The number of exhibits continued to increase, the exhibition area increased steadily, and the number of exhibitors increased gradually. 91 exhibition organizers across China hosted exhibitions (expositions) in 73 countries, participating in 1,766 projects, with an increase of 94 from 2018 and a year-on-year growth of 5.6%, while the exhibition area reached 921,300 m<sup>2</sup>, 91,100 m<sup>2</sup> more than that in 2018, representing a year-on-year increase of 11.0%, and the number of exhibitors totaled 61,000, with an increase of 2,000 and a year-on-year growth of 2.9% from 2018. <sup>©</sup> The rapid development of overseas economic and trade exhibitions established an exchange platform for Chinese enterprises to carry out economic and trade cooperation with foreign countries, improved the international competitiveness and international market share of Chinese commodities, and accelerated the pace of "going global" for Chinese enterprises.

According to incomplete statistics, information of 4,456 exhibitions was gathered during 2019, with an increase of 144 compared to the year 2018. Among the total, 3,894 exhibitions' area information was collected, with a total area of 135.6 million m<sup>2</sup>. On this basis, China's exhibition area is estimated as 155.17 million m<sup>2</sup>. <sup>©</sup> Among the exhibitions whose area information has been collected, 3,547 or 91% are economic and trade exhibitions, with a total exhibition area of 130.48 million m<sup>2</sup>; and 347 or 9% are non-economic and trade exhibitions like job fairs, trade fairs, Spring Festival goods fairs, calligraphy, painting and art exhibitions and celebrations, with a total exhibition area of 5.11 million m<sup>2</sup>.