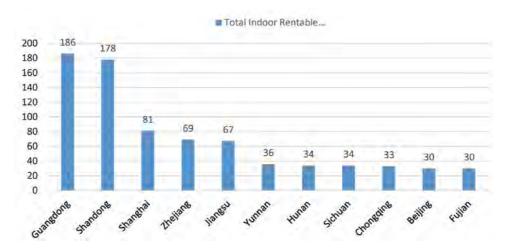

#### (III) The supply scale of exhibition venues continued to increase, and the market rental rate polarized

According to statistics, the number and area of China's exhibition venues in 2019 continued to increase, and the number of domestic exhibition venues reached 173, increasing by 9 than that in 2018, with an increase of about 5.5%; the total indoor rentable area was about 10.76 million m<sup>2</sup>, increasing by 0.92 million m<sup>2</sup> than that in 2018, with an increase of about 9.3%. <sup>©</sup> Among them, Guangdong and Shandong, the two provinces with large traditional venue resources, continued to maintain the momentum of growth. The number of exhibition venues in Shandong increased by 2 compared with that in 2018, continuously ranking top as the province with the largest number of exhibition venues in China; the total area of exhibition venues in Guangdong increased by about 0.32 million m<sup>2</sup> compared with that in 2018, accounting for about 17% of the total rentable area of national indoor exhibition venues, ranking first in China. With the completion of the Tianjin National Convention and Exhibition Center and other large-scale exhibition venues, the imbalance of China's exhibition resources (more in South and less in North) will be effectively addressed. Thanks to the completion and operation of the Shenzhen Convention & Exhibition Center, Qingdao Cosmopolitan Exposition and other ultra-large-scale exhibition venues, the rentable indoor exhibition venues with a total of area 0.92 million m<sup>2</sup> were newly established in the exhibition venue market of China in 2019, with an increase of about 4 percentage points over 2018, reflecting the trend of continuous growth of the total supply of exhibition venues under the new economic situation.