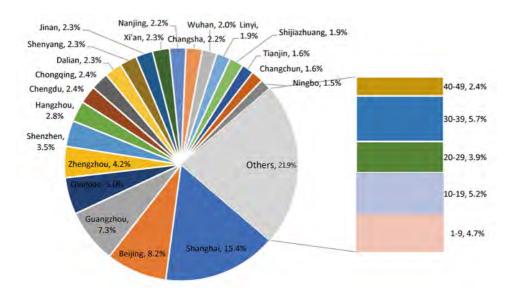

1. With unevenly distributed exhibitions, East China still took the lead. In 2019, exhibitions were distributed unevenly by region within China. East China was far ahead, followed successively by North China, South China, Central China, Southwest China, Northeast China and Northwest China. As shown in Figure 2.1, 1,409 or 37.1% of China's economic and trade exhibitions were held in East China; 570 or 15.0% in North China, 544 or 14.3% in South China; 327 or 8.6% in Central China, and 258 or 6.8% in southwest China; Northeast China and Northwest China lagged behind by holding 257 and 182 respectively, taking up 6.8% and 3.0% respectively.