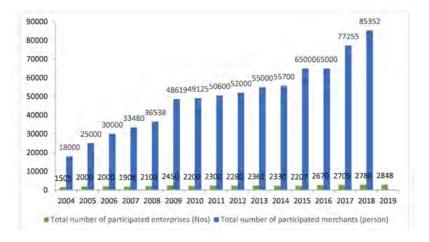

#### (II) Overseas exhibitions grew steadily, making active contribution to the coconstruction of the Belt and Road

In 2019, with the support and guidance of governments at all levels in China, the overall scale of China's overseas exhibitions (expositions) continued to grow, with remarkable achievements made in structural adjustment. The number of exhibits continued to increase, the exhibition area increased steadily, and the number of exhibitors increased gradually. 91 exhibition organizers across China hosted exhibitions (expositions) in 73 countries, participating in 1,766 projects, with an increase of 94 from 2018 and a year-on-year growth of 5.6%, while the exhibition area reached 921,300 m<sup>2</sup>, 91,100 m<sup>2</sup> more than that in 2018, representing a year-on-year increase of 11.0%, and the number of exhibitors totaled 61,000, with an increase of 2,000 and a year-on-year growth of 2.9% from 2018. <sup>©</sup> The rapid development of overseas economic and trade exhibitions established an exchange platform for Chinese enterprises to carry out economic and trade cooperation with foreign countries, improved the international competitiveness and international market share of Chinese commodities, and accelerated the pace of "going global" for Chinese enterprises.