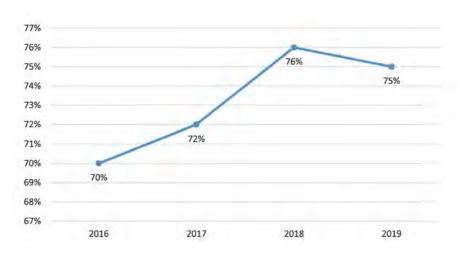

#### (III) The supply scale of exhibition venues continued to increase, and the market rental rate polarized

According to statistics, the number and area of China's exhibition venues in 2019 continued to increase, and the number of domestic exhibition venues reached 173, increasing by 9 than that in 2018, with an increase of about 5.5%; the total indoor rentable area was about 10.76 million m<sup>2</sup>, increasing by 0.92 million m<sup>2</sup> than that in 2018, with an increase of about 9.3%. <sup>©</sup> Among them, Guangdong and Shandong, the two provinces with large traditional venue resources, continued to maintain the momentum of growth. The number of exhibition venues in Shandong increased by 2 compared with that in 2018, continuously ranking top as the province with the largest number of exhibition venues in China; the total area of exhibition venues in Guangdong increased by about 0.32 million m<sup>2</sup> compared with that in 2018, accounting for about 17% of the total rentable area of national indoor exhibition venues, ranking first in China. With the completion of the Tianjin National Convention and Exhibition Center and other large-scale exhibition venues, the imbalance of China's exhibition resources (more in South and less in North) will be effectively addressed. Thanks to the completion and operation of the Shenzhen Convention & Exhibition Center, Qingdao Cosmopolitan Exposition and other ultra-large-scale exhibition venues, the rentable indoor exhibition venues with a total of area 0.92 million m<sup>2</sup> were newly established in the exhibition venue market of China in 2019, with an increase of about 4 percentage points over 2018, reflecting the trend of continuous growth of the total supply of exhibition venues under the new economic situation.

From the perspective of the rental rate, the exhibition venue industry showed a significant head effect in 2019, and the exhibition resources were obviously inclined to the industry leaders. The rental rate of exhibition venues at the top of the market continued to increase with expanding market shares; at the same time, more than half of the exhibition venues registered a rental rate of less than 10%, which was only one sixth of the utilization level of the top exhibition venues. In general, in 2019, there were 6 exhibition venues with a rental rate of above 60%, 2 more than 2018, indicating that the leading group of exhibition venues was expanding. There were 20 exhibition venues with a rental rate of 30%~60%, the same as 2018, indicating that the backbone force of exhibition venues was still stable. There were 50 exhibition venues with a rental rate of 10%~30%, 1 more than 2018. However, there were still as many as 97 exhibition venues with a rental rate of