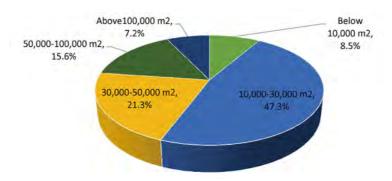

1. With unevenly distributed exhibitions, East China still took the lead. In 2019, exhibitions were distributed unevenly by region within China. East China was far ahead, followed successively by North China, South China, Central China, Southwest China, Northeast China and Northwest China. As shown in Figure 2.1, 1,409 or 37.1% of China's economic and trade exhibitions were held in East China; 570 or 15.0% in North China, 544 or 14.3% in South China; 327 or 8.6% in Central China, and 258 or 6.8% in southwest China; Northeast China and Northwest China lagged behind by holding 257 and 182 respectively, taking up 6.8% and 3.0% respectively.