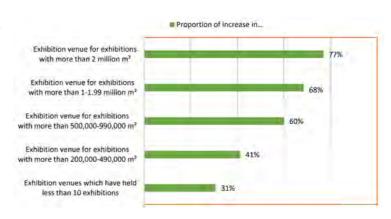

#### (III) The supply scale of exhibition venues continued to increase, and the market rental rate polarized

According to statistics, the number and area of China's exhibition venues in 2019 continued to increase, and the number of domestic exhibition venues reached 173, increasing by 9 than that in 2018, with an increase of about 5.5%; the total indoor rentable area was about 10.76 million m<sup>2</sup>, increasing by 0.92 million m<sup>2</sup> than that in 2018, with an increase of about 9.3%. <sup>©</sup> Among them, Guangdong and Shandong, the two provinces with large traditional venue resources, continued to maintain the momentum of growth. The number of exhibition venues in Shandong increased by 2 compared with that in 2018, continuously ranking top as the province with the largest number of exhibition venues in China; the total area of exhibition venues in Guangdong increased by about 0.32 million m<sup>2</sup> compared with that in 2018, accounting for about 17% of the total rentable area of national indoor exhibition venues, ranking first in China. With the completion of the Tianjin National Convention and Exhibition Center and other large-scale exhibition venues, the imbalance of China's exhibition resources (more in South and less in North) will be effectively addressed. Thanks to the completion and operation of the Shenzhen Convention & Exhibition Center, Qingdao Cosmopolitan Exposition and other ultra-large-scale exhibition venues, the rentable indoor exhibition venues with a total of area 0.92 million m<sup>2</sup> were newly established in the exhibition venue market of China in 2019, with an increase of about 4 percentage points over 2018, reflecting the trend of continuous growth of the total supply of exhibition venues under the new economic situation.

From the perspective of the rental rate, the exhibition venue industry showed a significant head effect in 2019, and the exhibition resources were obviously inclined to the industry leaders. The rental rate of exhibition venues at the top of the market continued to increase with expanding market shares; at the same time, more than half of the exhibition venues registered a rental rate of less than 10%, which was only one sixth of the utilization level of the top exhibition venues. In general, in 2019, there were 6 exhibition venues with a rental rate of above 60%, 2 more than 2018, indicating that the leading group of exhibition venues was expanding. There were 20 exhibition venues with a rental rate of 30%~60%, the same as 2018, indicating that the backbone force of exhibition venues was still stable. There were 50 exhibition venues with a rental rate of 10%~30%, 1 more than 2018. However, there were still as many as 97 exhibition venues with a rental rate of