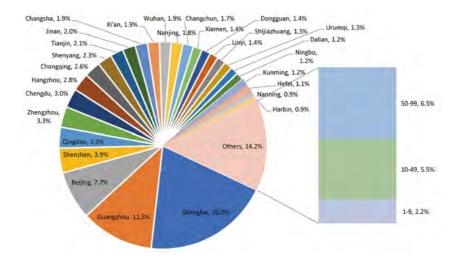

1. With unevenly distributed exhibitions, East China still took the lead. In 2019, exhibitions were distributed unevenly by region within China. East China was far ahead, followed successively by North China, South China, Central China, Southwest China, Northeast China and Northwest China. As shown in Figure 2.1, 1,409 or 37.1% of China's economic and trade exhibitions were held in East China; 570 or 15.0% in North China, 544 or 14.3% in South China; 327 or 8.6% in Central China, and 258 or 6.8% in southwest China; Northeast China and Northwest China lagged behind by holding 257 and 182 respectively, taking up 6.8% and 3.0% respectively.