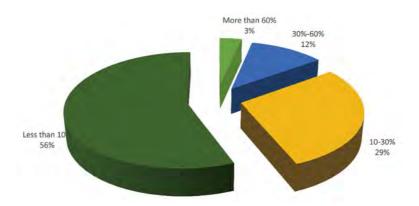

From the perspective of the rental rate, the exhibition venue industry showed a significant head effect in 2019, and the exhibition resources were obviously inclined to the industry leaders. The rental rate of exhibition venues at the top of the market continued to increase with expanding market shares; at the same time, more than half of the exhibition venues registered a rental rate of less than 10%, which was only one sixth of the utilization level of the top exhibition venues. In general, in 2019, there were 6 exhibition venues with a rental rate of above 60%, 2 more than 2018, indicating that the leading group of exhibition venues was expanding. There were 20 exhibition venues with a rental rate of 30%~60%, the same as 2018, indicating that the backbone force of exhibition venues was still stable. There were 50 exhibition venues with a rental rate of 10%~30%, 1 more than 2018. However, there were still as many as 97 exhibition venues with a rental rate of

below 10%, 6 more than 2018.