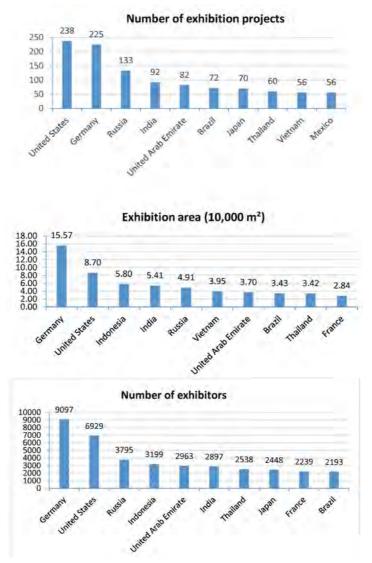

#### (II) Overseas exhibitions grew steadily, making active contribution to the coconstruction of the Belt and Road

In 2019, with the support and guidance of governments at all levels in China, the overall scale of China's overseas exhibitions (expositions) continued to grow, with remarkable achievements made in structural adjustment. The number of exhibits continued to increase, the exhibition area increased steadily, and the number of exhibitors increased gradually. 91 exhibition organizers across China hosted exhibitions (expositions) in 73 countries, participating in 1,766 projects, with an increase of 94 from 2018 and a year-on-year growth of 5.6%, while the exhibition area reached 921,300 m<sup>2</sup>, 91,100 m<sup>2</sup> more than that in 2018, representing a year-on-year increase of 11.0%, and the number of exhibitors totaled 61,000, with an increase of 2,000 and a year-on-year growth of 2.9% from 2018. <sup>©</sup> The rapid development of overseas economic and trade exhibitions established an exchange platform for Chinese enterprises to carry out economic and trade cooperation with foreign countries, improved the international competitiveness and international market share of Chinese commodities, and accelerated the pace of "going global" for Chinese enterprises.

At the same time, thanks to the continuous deepening of the "Belt and Road" construction, trade exchanges between China and the countries along the Belt and Road became closer. The demand for enterprises to explore emerging markets increased with the help of exhibitions, and the role of exhibitions in serving the overall economic and foreign affairs became prominent. As many as 77 exhibition organizers across China organized the participation in 697 exhibition projects in 30 countries along the Belt and Road, accounting for 39.5% of the total exhibition projects, down by 2.9% year on year. The exhibition area was 410,000 m<sup>2</sup>, representing

44.5% of the total exhibition area, with a year-on-year increase of 8.7%. The number of exhibitors came to 26,000, contributing 42.3% to the total exhibitors, decreased by 1.7% than that in 2018. These exhibitions effectively promoted the trade exchanges between China and the countries along the "Belt and Road", helped Chinese enterprises stabilize and expand the markets in the countries along the Belt and Road, enhanced mutual understanding and friendship between the Chinese and foreign people, and made solid contributions to the high-quality development of the "Belt and Road" construction.