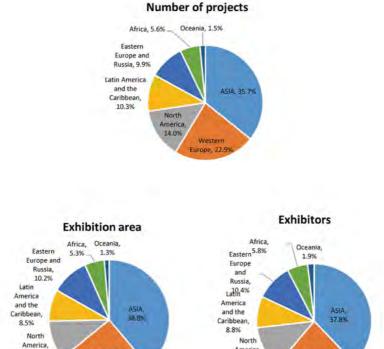

#### (II) Overseas exhibitions grew steadily, making active contribution to the coconstruction of the Belt and Road

In 2019, with the support and guidance of governments at all levels in China, the overall scale of China's overseas exhibitions (expositions) continued to grow, with remarkable achievements made in structural adjustment. The number of exhibits continued to increase, the exhibition area increased steadily, and the number of exhibitors increased gradually. 91 exhibition organizers across China hosted exhibitions (expositions) in 73 countries, participating in 1,766 projects, with an increase of 94 from 2018 and a year-on-year growth of 5.6%, while the exhibition area reached 921,300 m<sup>2</sup>, 91,100 m<sup>2</sup> more than that in 2018, representing a year-on-year increase of 11.0%, and the number of exhibitors totaled 61,000, with an increase of 2,000 and a year-on-year growth of 2.9% from 2018. <sup>©</sup> The rapid development of overseas economic and trade exhibitions established an exchange platform for Chinese enterprises to carry out economic and trade cooperation with foreign countries, improved the international competitiveness and international market share of Chinese commodities, and accelerated the pace of "going global" for Chinese enterprises.

At the same time, thanks to the continuous deepening of the "Belt and Road" construction, trade exchanges between China and the countries along the Belt and Road became closer. The demand for enterprises to explore emerging markets increased with the help of exhibitions, and the role of exhibitions in serving the overall economic and foreign affairs became prominent. As many as 77 exhibition organizers across China organized the participation in 697 exhibition projects in 30 countries along the Belt and Road, accounting for 39.5% of the total exhibition projects, down by 2.9% year on year. The exhibition area was 410,000 m<sup>2</sup>, representing

44.5% of the total exhibition area, with a year-on-year increase of 8.7%. The number of exhibitors came to 26,000, contributing 42.3% to the total exhibitors, decreased by 1.7% than that in 2018. These exhibitions effectively promoted the trade exchanges between China and the countries along the "Belt and Road", helped Chinese enterprises stabilize and expand the markets in the countries along the Belt and Road, enhanced mutual understanding and friendship between the Chinese and foreign people, and made solid contributions to the high-quality development of the "Belt and Road" construction.