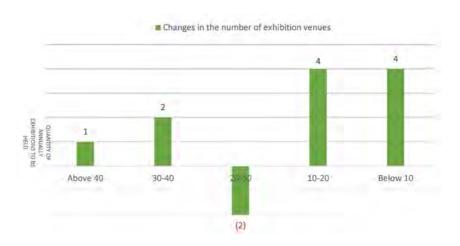

From the perspective of the rental rate, the exhibition venue industry showed a significant head effect in 2019, and the exhibition resources were obviously inclined to the industry leaders. The rental rate of exhibition venues at the top of the market continued to increase with expanding market shares; at the same time, more than half of the exhibition venues registered a rental rate of less than 10%, which was only one sixth of the utilization level of the top exhibition venues. In general, in 2019, there were 6 exhibition venues with a rental rate of above 60%, 2 more than 2018, indicating that the leading group of exhibition venues was expanding. There were 20 exhibition venues with a rental rate of 30%~60%, the same as 2018, indicating that the backbone force of exhibition venues was still stable. There were 50 exhibition venues with a rental rate of 10%~30%, 1 more than 2018. However, there were still as many as 97 exhibition venues with a rental rate of