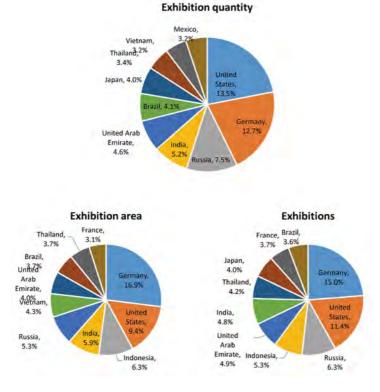

#### (II) Overseas exhibitions grew steadily, making active contribution to the coconstruction of the Belt and Road

In 2019, with the support and guidance of governments at all levels in China, the overall scale of China's overseas exhibitions (expositions) continued to grow, with remarkable achievements made in structural adjustment. The number of exhibits continued to increase, the exhibition area increased steadily, and the number of exhibitors increased gradually. 91 exhibition organizers across China hosted exhibitions (expositions) in 73 countries, participating in 1,766 projects, with an increase of 94 from 2018 and a year-on-year growth of 5.6%, while the exhibition area reached 921,300 m<sup>2</sup>, 91,100 m<sup>2</sup> more than that in 2018, representing a year-on-year increase of 11.0%, and the number of exhibitors totaled 61,000, with an increase of 2,000 and a year-on-year growth of 2.9% from 2018. <sup>©</sup> The rapid development of overseas economic and trade exhibitions established an exchange platform for Chinese enterprises to carry out economic and trade cooperation with foreign countries, improved the international competitiveness and international market share of Chinese commodities, and accelerated the pace of "going global" for Chinese enterprises.

At the same time, thanks to the continuous deepening of the "Belt and Road" construction, trade exchanges between China and the countries along the Belt and Road became closer. The demand for enterprises to explore emerging markets increased with the help of exhibitions, and the role of exhibitions in serving the overall economic and foreign affairs became prominent. As many as 77 exhibition organizers across China organized the participation in 697 exhibition projects in 30 countries along the Belt and Road, accounting for 39.5% of the total exhibition projects, down by 2.9% year on year. The exhibition area was 410,000 m<sup>2</sup>, representing

44.5% of the total exhibition area, with a year-on-year increase of 8.7%. The number of exhibitors came to 26,000, contributing 42.3% to the total exhibitors, decreased by 1.7% than that in 2018. These exhibitions effectively promoted the trade exchanges between China and the countries along the "Belt and Road", helped Chinese enterprises stabilize and expand the markets in the countries along the Belt and Road, enhanced mutual understanding and friendship between the Chinese and foreign people, and made solid contributions to the high-quality development of the "Belt and Road" construction.