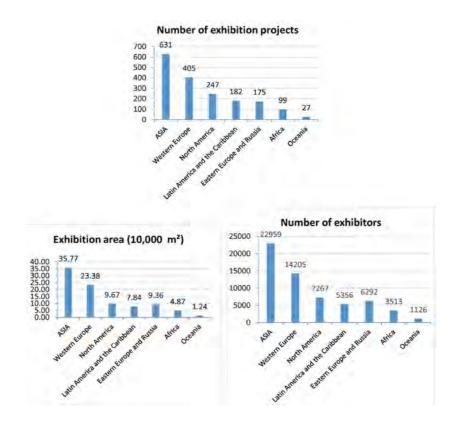

#### (II) Overseas exhibitions grew steadily, making active contribution to the coconstruction of the Belt and Road

In 2019, with the support and guidance of governments at all levels in China, the overall scale of China's overseas exhibitions (expositions) continued to grow, with remarkable achievements made in structural adjustment. The number of exhibits continued to increase, the exhibition area increased steadily, and the number of exhibitors increased gradually. 91 exhibition organizers across China hosted exhibitions (expositions) in 73 countries, participating in 1,766 projects, with an increase of 94 from 2018 and a year-on-year growth of 5.6%, while the exhibition area reached 921,300 m<sup>2</sup>, 91,100 m<sup>2</sup> more than that in 2018, representing a year-on-year increase of 11.0%, and the number of exhibitors totaled 61,000, with an increase of 2,000 and a year-on-year growth of 2.9% from 2018. <sup>©</sup> The rapid development of overseas economic and trade exhibitions established an exchange platform for Chinese enterprises to carry out economic and trade cooperation with foreign countries, improved the international competitiveness and international market share of Chinese commodities, and accelerated the pace of "going global" for Chinese enterprises.

At the same time, thanks to the continuous deepening of the "Belt and Road" construction, trade exchanges between China and the countries along the Belt and Road became closer. The demand for enterprises to explore emerging markets increased with the help of exhibitions, and the role of exhibitions in serving the overall economic and foreign affairs became prominent. As many as 77 exhibition organizers across China organized the participation in 697 exhibition projects in 30 countries along the Belt and Road, accounting for 39.5% of the total exhibition projects, down by 2.9% year on year. The exhibition area was 410,000 m<sup>2</sup>, representing

44.5% of the total exhibition area, with a year-on-year increase of 8.7%. The number of exhibitors came to 26,000, contributing 42.3% to the total exhibitors, decreased by 1.7% than that in 2018. These exhibitions effectively promoted the trade exchanges between China and the countries along the "Belt and Road", helped Chinese enterprises stabilize and expand the markets in the countries along the Belt and Road, enhanced mutual understanding and friendship between the Chinese and foreign people, and made solid contributions to the high-quality development of the "Belt and Road" construction.