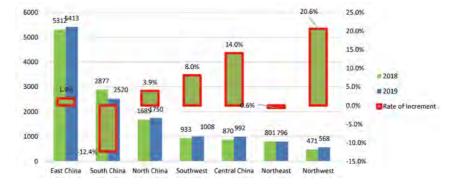

A new pattern of coordinated regional and industrial development of the exhibition industry has gradually taken shape. The regional development was more balanced, and the industry composition was gradually optimized. In terms of regional distribution, the number of exhibitions in Northwest China, North China and Southwest China all increased by 28.2%, 16.3%, and 10.3% respectively, while compared with 2018, the number of exhibitions in the Northeast China, East China, South China, and Central China decreased by 21.4%, 17.4%, 3.5% and 0.9% respectively. The exhibition area in Northwest China grew the fastest, with a year-on-year increase of 20.6%, followed by Central China, Southwest China, North China and East China, with a year-on-year increase of 14.0%, 8.0%, 3.9% and 1.9% respectively; while the exhibition area in South China and Northeast China decreased by 12.4% and 0.6% respectively year-on-year. Shanghai, Beijing, and Guangzhou still led the development of the exhibition industry in China, and the development advantages of the exhibition industry in Shenzhen, Qingdao, Zhengzhou, Chengdu, Hangzhou and Chongqing emerged at a faster pace. With the advancement of the development strategies in the Beijing-Tianjin-Hebei, Yangtze River Delta, and Pearl River Delta regions, Tianjin, Wuhan, and Shenzhen also embraced new development opportunities. In terms of industrial distribution, light industry exhibitions, heavy industry exhibitions, service industry exhibitions, agricultural exhibitions and special exhibitions successively were at the top in terms of quantity, accounting for 38.0%, 25.2%, 22.2%, 5.0% and 3.1% respectively.

#### (I) Regional Distribution

In 2019, the economic and trade exhibitions held across China varied greatly in terms of quantity and area of exhibitions, in which East China took a leading position, while Northwest China achieved a relatively high increase.

1. With unevenly distributed exhibitions, East China still took the lead. In 2019, exhibitions were distributed unevenly by region within China. East China was far ahead, followed successively by North China, South China, Central China, Southwest China, Northeast China and Northwest China. As shown in Figure 2.1, 1,409 or 37.1% of China's economic and trade exhibitions were held in East China; 570 or 15.0% in North China, 544 or 14.3% in South China; 327 or 8.6% in Central China, and 258 or 6.8% in southwest China; Northeast China and Northwest China lagged behind by holding 257 and 182 respectively, taking up 6.8% and 3.0% respectively.