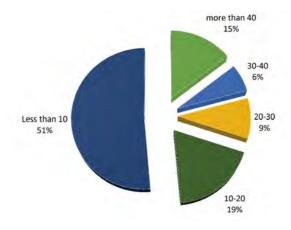

From the perspective of the rental rate, the exhibition venue industry showed a significant head effect in 2019, and the exhibition resources were obviously inclined to the industry leaders. The rental rate of exhibition venues at the top of the market continued to increase with expanding market shares; at the same time, more than half of the exhibition venues registered a rental rate of less than 10%, which was only one sixth of the utilization level of the top exhibition venues. In general, in 2019, there were 6 exhibition venues with a rental rate of above 60%, 2 more than 2018, indicating that the leading group of exhibition venues was expanding. There were 20 exhibition venues with a rental rate of 30%~60%, the same as 2018, indicating that the backbone force of exhibition venues was still stable. There were 50 exhibition venues with a rental rate of 10%~30%, 1 more than 2018. However, there were still as many as 97 exhibition venues with a rental rate of