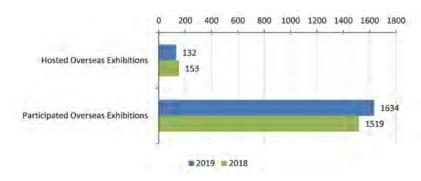

#### (II) Overseas exhibitions grew steadily, making active contribution to the coconstruction of the Belt and Road

In 2019, with the support and guidance of governments at all levels in China, the overall scale of China's overseas exhibitions (expositions) continued to grow, with remarkable achievements made in structural adjustment. The number of exhibits continued to increase, the exhibition area increased steadily, and the number of exhibitors increased gradually. 91 exhibition organizers across China hosted exhibitions (expositions) in 73 countries, participating in 1,766 projects, with an increase of 94 from 2018 and a year-on-year growth of 5.6%, while the exhibition area reached 921,300 m<sup>2</sup>, 91,100 m<sup>2</sup> more than that in 2018, representing a year-on-year increase of 11.0%, and the number of exhibitors totaled 61,000, with an increase of 2,000 and a year-on-year growth of 2.9% from 2018. <sup>©</sup> The rapid development of overseas economic and trade exhibitions established an exchange platform for Chinese enterprises to carry out economic and trade cooperation with foreign countries, improved the international competitiveness and international market share of Chinese commodities, and accelerated the pace of "going global" for Chinese enterprises.