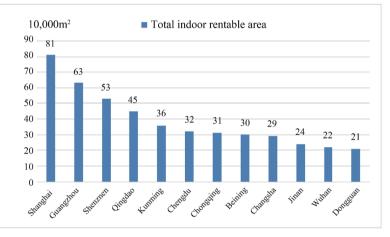

et customers to corresponding venues according to the exhibition venue area, attribute of the industry, stream of audience and other factors, and promote a high quality exhibition operation development through scientific management.





In terms of area, Shanghai ranks **fi**rst with a total indoor rentable area of 810,000 square meter, accounting for 8.5% of national total; Guangzhou ranks second with 630,000 square meter, accounting for 6.6% of national total; the construction of Shenzhen World Exhibition & Convention Center rapidly elevate Shenzhen' s position in the city rank of exhibition venue resources, with a total indoor area of 510,000 square meter, Shenzhen ranks third; Qingdao ranks fourth with 450,000 square meter; Kunming, Chengdu, Chongqing, Beijing ranks fifth to eighth.



Figure 4.4 Comparison of Indoor Rental Area of Exhibition Halls in Major Cities in 2020

It is obvious that the indoor rentable area of Shanghai and Guangzhou is between 600,000 and 800,000, in an absolute leading position. With the finish construction of the 4th phase of the Canton Fair Complex, the total indoor rentable area in Guangzhou will exceed 800,000 square meter, the top exhibition market of China will continue to be "a tale of two cities". In the recent two years, Shenzhen and Qingdao have been accelerating the construction of exhibition venues, whose total area has been boom from between 200,000 and 300,000 square meter to 500,000 square meter or so, constitute the second tier. New exhibition venues have started constructing in Jinan, Zhengzhou, Wuhan and so forth, which is e