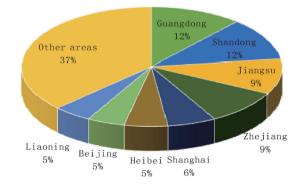

#### (II) Provincial Distribution

Although Chinese provinces (autonomous regions/municipalities directly under the central government) did not fare in exhibitions as well as that in previous years, those provinces more capable of organizing exhibitions still embark actively on holding these events while taking prevention and control measures. The number and area of exhibitions held in Shanghai and Guangdong continue to maintain top two, with exhibition areas in both regions exceeding 10 million square meters.

## 1. By quantity of exhibitions, all provinces witnessed a substantive drop while Shanghai, Guangdong and Shandong still ranked top three.

In 2020, China's top three provinces (autonomous regions/municipalities directly under the central government) by quantity of exhibitions were Shanghai, Guangdong and Shandong in succession, but none of them escaped the decline, to different varying degrees, in quantity of exhibitions. Among them, Shanghai held a total of 315 exhibitions, accounting for 15.9% of the national total, with a YoY decrease of 42.2%; Guangdong

Province held a total of 284 exhibitions, accounting for 14.3% of the national total, with a 40.7% YoY decrease; Shandong Province held a total of 160 exhibitions, accounting for 8.1% of the national total, with a YoY decrease of 47.7%. The top three provinces (autonomous regions/municipalities) hosted a total of 759 exhibitions, with a YoY decrease of 42.9%, as shown in Figures 2.6 and 2.7.