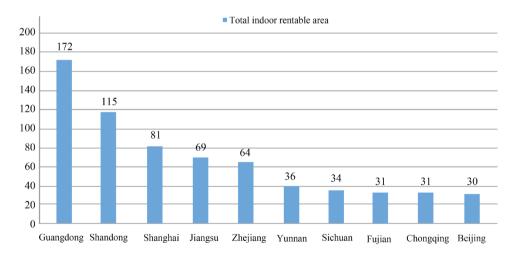

## 2. By area of exhibitions, all provinces witnessed a substantive drop with Shanghai, Guangdong and Beijing still ranking top three.

In 2020, the area of exhibitions held by each province decreased to varying degrees. Among them, those ranking top three in exhibition areas were Shanghai, Guangdong and Shandong in succession, with Beijing falling behind and failing to take the third place. In specific, Shanghai had an exhibition area of 16.325 million m<sup>2</sup>, taking up 22.3% of the national total, with a decrease of 37.5% YoY; Guangzhou registered an exhibition area of 13.138 million m<sup>2</sup>, taking up 18.0% of the national total, with a decrease of 43.7% YoY; Shandong's exhibition area came in at 5.429 million square meters, taking up 7.4% of the national total, with a decrease of 45.8% YoY. The top three provinces (autonomous regions/municipalities directly under the central government) by area of exhibitions registered a total exhibition area of 34.893 million square meters, a decrease of 41.3% YoY. As shown in Figure 2.8.

Figure 2.8 Provincial, Municipal/ Autonomous Region Distribution of Exhibitions by Area Ratio, 2020

There were two provinces (autonomous regions/municipalities directly under the central government) with an exhibition area exceeding 10 million square meters- Shanghai and Guangdong. In addition, the exhibition area in Shandong has exceeded 5 million square meters. Except the above three provinces (autonomous regions/

municipalities directly under the central government), no others have registered an exhibition area exceeded above 5 million square meters. And considerable difference was witnessed in terms of exhibition areas. In specific, there were 7 provinces (autonomous regions/municipalities directly under the central government) with an exhibition area between 2 million and 5 million square meters, and they covered a total exhibition area of 23.394 million square meters, taking up 32.0% of the national total; there were 5 provinces with an exhibition area between 1 million and 2 million square meters, and they registered a total exhibition area of 7.497 million square meters, taking up 10.3%. As shown in Table 2.4.