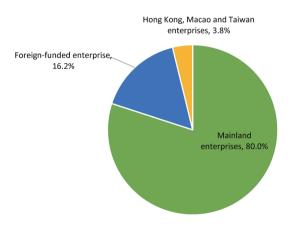

ea of more than

100,000 square meters in the Chinese mainland, there were 84 enterprises in the Chinese mainland, accounting for 80.0% of the top 105 enterprises, and holding 311 exhibitions that accounted for 77.8% of the total; the exhibition area was 19.189 million square meters, accounting for 73.8% of the total. There were four enterprises from Hong Kong, Macau and Taiwan enterprises, accounting for 7.0% of the top 105 enterprises, and holding five exhibitions that accounted for 1.3%; the exhibition area was 580,000 square meters, accounting for 2.2%. There were 17 foreignfunded enterprises, accounting for 16.2% of the top 105 enterprises, and holding 84 exhibitions that accounted for 21.0%; the exhibition area was 6.228 million square meters, accounting for 24.0%. See Figure 2.20.



Figure 2.20 Composition of Top 105 Enterprises in the Chinese Mainland with an Exhibition Area of 100,000 square meters in 2020

## (II) Qingdao Haiming International Exhibition Co., Ltd. ranked first in terms of exhibition quantity among organizing enterprises in the Chinese mainland, and China National Machinery Industry International CO.,Ltd ranked first in terms of exhibition area

In terms of exhibition quantity, in 2020, there were six mainland enterprises holding more than 10 exhibitions, including two mainland enterprises holding more than 15 exhibitions. See Table 2.13.

Among them, Qingdao Haiming International Exhibition Co., Ltd. held 22 exhibitions, ranking first from second in 2019. The exhibition industry was mainly light industry (glasses, jewelry, clocks and watches, foo