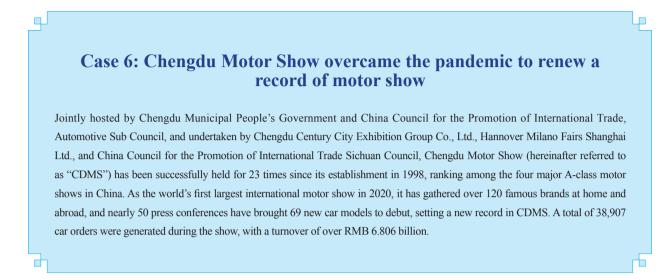

rea of 200,000 square meters, with 1,022 vehicles on display, 105 global debut vehicles, 64 concept vehicles and 174 new energy vehicles. It attracted more than 1,200 exhibitors from 14 countries and regions around the world. The exhibition showcased the cutting-edge technologies and products of Chinese and foreign auto industry, and focused on the innovative exhibits brought by the integration of intelligent network, lightweight technologies and other new technologies with the traditional auto industry. The innovative ideas and achievements of the global auto industry in product upgrading, brand upgrading, industrial upgrading and travel mode were presented to the audience from multiple perspectives, so as to guide people's aspiration for and pursuit of a better auto life in the future.



Three main features of the fair:

First, the safety of the show was fully guaranteed. Every year, the government holds several pre-show meetings to continuously refine the work plan for show activities, safety and transportation. During the show, a number of functional departments jointly ensures a smooth show on the site.

Second, attention was paid to interactive experience. China Automotive Pioneer Forum was held to analyze the economic trend and industrial development prospect in depth. A series of interactive activities were planned to enhance the audience's sense of experience and the attraction of the show, and to enhance the online communication of the show, as well as to accurately position target customers for advertising.

Third, humanization and intelligentization were highli