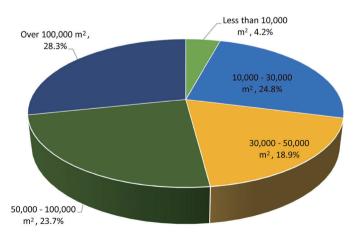

## (II) Exhibitions covering above 50,000 square meters accounted for more than half, and the small-scale exhibitions below 10,000 square meters witnessed an increase.

Among all exhibitions of different scales held in China in 2020, exhibitions with an area above 100,000 square metersaccounted for the largest proportion, followed by those with an area of 10,000 to 30,000 square meters and those with an area of 50,000 to 100,000 square meters. Specifically, exhibitions below 10,000 square meters covered a total area of 3.086 million square meters, accounting for the smallest proportion of 4.2%. However, compared with 2019, the figure increased 3.7%; exhibitions with a scale of 10,000 to 30,000 square meters covered a total area of 18.108 million square meters, accounting for 24.8% of all exhibitions; exhibitions with a scale of 30,000 to 50,000 square meters covered a total area of 18.108 million square meters, accounting for 18.9% of all exhibitions; exhibitions with a scale of 10,000 square meters, accounting for 18.9% of all exhibitions; exhibitions with a scale of 17.332 million square meters, accounting for 23.7% of all exhibitions; exhibitions above 100,000 square meters, accounting for 28.3% of all exhibitions. See Figure 2.14 and 2.15.

Figure 2.14 Total Area of Exhibitions of Different Scales, 2020 (Unit: 10,000 square meters)

Figure 2.15 Area Proportions of Exhibitions of Different Scales, 2020