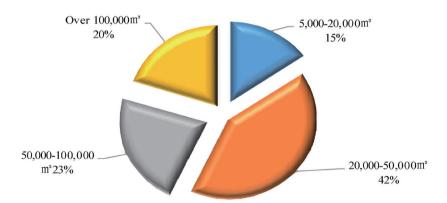

n Scale

In terms of quantity, there are 30 exhibition venues with an indoor rentable area of more than 100,000 square meters, accounting for about 21% of the national total, increasing by 3% than 2019; there are 34 exhibition venues with an indoor rentable area of 50,000~100,000 square meters, accounting for about 23% of the national total, increasing by 1% than 2019; there are 62 exhibition venues with an indoor rentable area of 20,000~ 50,000 square meters, accounting for about 42% of the national total; there are 23 exhibition venues with an indoor rentable area of less than 20,000 square meters, accounting for about 42% of the national total; there are 23 exhibition venues with an indoor rentable area of less than 20,000 square meters, accounting for about 15% of the national total.



#### Figure 4.5 Scale Distribution of National Exhibition Halls Nationwide in 2020 (Number of Exhibition Halls)

On the one hand, the increase in the proportion of large and medium-scale exhibition venues reflects the improvement of the construction level of China's exhibition venues and the continuous increase in the scale of exhibition venues; on the other hand, it also reflects that large and medium-scale exhibition venues are more resistant to pressure and have higher market viability under the impact of the COVID-19 pandemic of this year.

**Rentable Area Exhibition Venue** Province City (square meters) National Exhibition and Convention Center (Shanghai) Shanghai Shanghai 400000 Shenzhen World Exhibition & Convention Center Guangdong Shenzhen 400000 China Import & Export Fair Compl