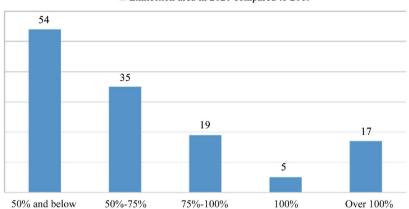

ls and those not included in the category of statistics in 2019 for other reasons). The exhibition area of 5 exhibition halls in 2020 was the same as that in 2019, accounting for about 4%. The exhibition area of 19 exhibition halls decreased slightly in 2020, dropping to 75%-100% of that in 2019, accounting for about 15%. The exhibition area of 35 exhibition halls decreased notably in 2020, dropping to only 50%-75% of that in 2019, accounting for about 27%. The exhibition area of 54 exhibition halls decreased sharply in 2020, dropping to less than 50% of that in 2019, accounting for about 42%. In other words, about 83% of the exhibition halls across China have seen a decline in exhibition area due to the pandemic, while as many as 68% of the exhibition halls have been seriously affected.



Exhibition area in 2020 compared to 2019

Figure 4.10 Changes in the Number of Exhibitions Held in Exhibition Halls Nationwide in 2019-2020

Although the number of exhibitions in most exhibition halls increased in the second half of 2020, the same growth trend could not be reflected in the actual exhibition area due to various reasons. First of all, some of the exhibitions in the first half of the year can be postponed to the second half of the year by adjusting the schedule, but for many exhibition halls, especially those with high rental rates and full schedules, the actual vacant space available is very limited, so it is difficult to accommodate more exhibitions. Moreover, in order to support brand exhibitions and help exhibition enterprises to tide over the pandemic, the methods of r