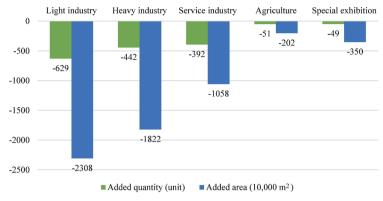

# (II) Affected by the pandemic, the number and area of exhibitions in various industries declined to varying degrees

In 2020, due to the pandemic at home and abroad, the number and area of exhibitions in various industries shrank to varying degrees. In terms of number, the number of service industry exhibitions fell the most year on year, followed by heavy industry exhibitions and light industry exhibitions; as for area, the area of specialized exhibitions reduced the most year on year, followed by heavy industry exhibitions and service industry exhibitions. Specifically, compared with 2019, the number of light industry exhibitions decreased by 629, down 43.7% year on year; the exhibition area reduced by 23.08 million square meters, down 42.4% year on year. The number of service exhibitions decreased by 392, down 46.6% year on year; the exhibitions decreased by 392, down 46.6% year on year; the exhibitions decreased by about 10.58 million square meters, down 44.2% year on year. The number of heavy industry exhibitions decreased by 442, down 46.2% year on year; the exhibition area reduced by about 18.22 million square meters down 46.7% year on year. The number of agricultural industry exhibitions decreased by 51, down 26.7% year on year; the exhibition area reduced by about 2.02 million square meters, down 28.8% year on year. The number of specialized exhibitions decreased by 49, down 41.9% year on year; the exhibition area reduced by about 3.5 million square meters, down 56.8% year on year. See Figure 2.19.

Figure 2.19 Layout of Exhibition Industries in 2019-2020