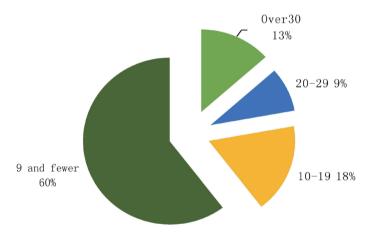

n Silk Road International Convention and Exhibition Center | Shaanxi  | Xi'an    | 30                       |
| 20  | Ningbo International Convention and Exhibition Center          | Zhejiang | Ningbo   | 30                       |

In 2020, a total of 20 exhibition halls in China held more than 30 exhibitions, accounting for about 13% of the total number of exhibition halls nationwide. The number of exhibitions held in 13 exhibition halls was 20-29, accounting for about 9% of the total number of exhibition halls in China; the number of exhibitions held in 26 exhibition halls was 10-19, accounting for about 18% of the total number of exhibition halls in China; 90 exhibition halls held 9 or fewer exhibitions, accounting for about 60% of the total number of exhibition halls in the country.



#### Figure 4.6 Operation Distribution of Exhibition Halls Nationwide in 2020 (Number of Exhibitions)

A further examination of the changes in the number of economic and trade exhibitions held in various exhibition halls in 2020 and 2019 shows that, affected by the pandemic, only 19 exhibition halls in China held more exhibitions in 2020 than in 2019, accounting for only 14% of the comparable samples (excluding newly built exhibition halls, newly operated exhibition halls and those not included in the category of statistics in 2019 for other reasons). 13 exhibition halls held the same number of exhibitions in 2020 as in 2019, accounting for about 10%; the number of exhibitions held in 18 exhibition halls decreased slightly in 2020, dropping to 75%-100% of that in 2019, accounting for abo