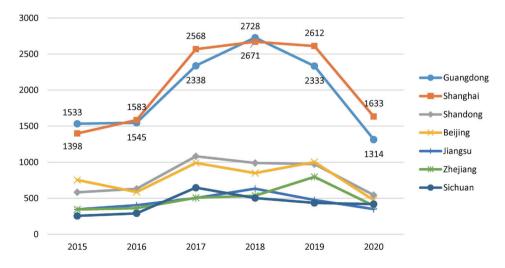

Besides, comparison on area of exhibitions from 2015 to 2020 suggested that 2020 witnessed a decrease in the area in all of the provinces (municipalities/autonomous regions) in China, among which some have decreased for a consecutive two years owing to different reasons. As shown in Figure 2.9.

Figure 2.9 Variations in Exhibition Area of Major Exhibition Provinces (Autonomous Region/ Municipalities Directly under the Central Government) 2015-2020(Unit: 10000 square meters)