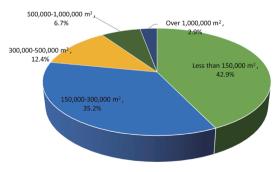

1.



Figure 2.21 Number Distribution of Top 105 Domestic Exhibition Enterprises with an Exhibition Area of more than 100,000 m<sup>2</sup>

In terms of exhibition area, among the top 105 domestic exhibition enterprises with an exhibition area of more than 100,000 square meters in 2020, 45 enterprises had an exhibition area of less than 150,000 square meters, accounting for 42.9% of the total; 37 enterprises had an exhibition area of 150,000-300,000 square meters, accounting for 35.2%; 13 enterprises had an exhibition area of 300,000-500,000 square meters, accounting for 12.4%; 7 enterprises had an exhibition area of 500,000-1,000,000 square meters, accounting for 6.7%; and 3 enterprises had an exhibition area of over 1,000,000 square meters, accounting for 2.9%. As shown in Figure 2.22.



Figure 2.22 Area Distribution of Top 105 Domestic Exhibition Enterprises with an Exhibition Area of more than 100,000 square meters

# Chapter IIITransformation and Development<br/>of China's Exhibition Industry

Based on the major events and research data of China' s exhibition industry in 2020, this Chapter analyzes the challenges China' s exhibition industry faces amid the COVID-19 pandemic, and proposes the transition path and development measures for China' s exhibition industry in the future.

## I. The impact of COVID-19 pandemic on the exhibition industry

At the beginning of 2020, the COVID-19 pandemic has spread globally, which has had a huge impact on the world economy, social order, and people's lives, especially the development of exhibition industry including overseas exhib