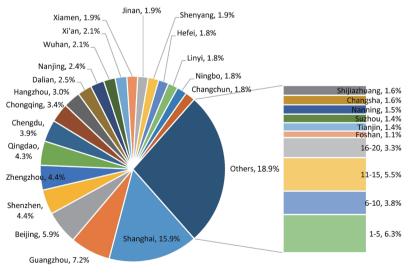

## 1. Shanghai, Guangzhou and Beijing remained the top three by the exhibition quantity of exhibitions, and Shanghai took up the largest proportion.

In 2020, the top three cities by the quantity of exhibition were Shanghai, Guangzhou and Beijing, with Guangzhou surpassing Beijing to rank second. Among the top five cities by the quantity of exhibitions, Shenzhen surpassed Qingdao, taking the fourth place and ranking the same as Zhengzhou. Among them, Shanghai held a total of 315 exhibitions, accounting for 15.9% of the national total, with a YoY decrease of 42.2%; Guangzhou City held a total of 142 exhibitions, accounting for 7.2% of the national total, with a YoY decrease of 45.4%; Beijing held a total of 118 exhibitions, accounting for 5.9% of the national total , with a YoY decrease of 59.6%; Shenzhen and Zhengzhou both held 87 exhibitions, accounting for the same 4.4% of the national total, with the decreased YoY of 29.8% and 41.2% respectively. A total of 575 exhibitions were held in Shanghai, Guangzhou and Beijing, accounting for 29.0% of the total exhibitions held nationwide. As the important cities in the Pearl River Delta region, Guangzhou and Shenzhen boast favorable location advantage for exhibition, with 129 exhibitions in total, accounting for 45.4% of the exhibitions held in Guangdong Province.

Figure 2.10 Proportions of Numbers of Exhibitions in Cities in 2020

Note: "1-5, 6-10, 11-15 and 16-20" in the figure represent the quantities of exhibitions held in corresponding cities. Data are combined in view of the large-scale analysis of exhibition cities.

**Chapter II** Overview of China's Domestic Exhibition Development in 2020

According to statistics, there are 10 cities where over 50 exhibitions were held (see Table 2.5), 13 less than those in 2019. A total of 1,058 exhibitions were held in the above 10 cities, accounting for about 53.3% of the total exhibitions held in China, a drop of 21.9 percentage points over 2019. In general, COVID-19 has exerted a great impact on exhibition cities, and the number of exhibitions held in each city has dropped significantly.

| S/N | City      | Quantity | S/N | City      | Quantity |
|-----|-----------|----------|-----|-----------|----------|
| 1   | Shanghai  | 315      | 6   | Qingdao   | 85       |
| 2   | Guangzhou | 142      | 7   | Chengdu   | 77       |
| 3   | Beijing   | 118      | 8   | Chongqing | 67       |
| 4   | Shenzhen  | 87       | 9   | Hangzhou  | 60       |
| 5   | Zhengzhou | 87       | 10  | Dalian    | 50       |

#### Table 2.5 List of Cities Holding More Than 50 Exhibitions in 2020