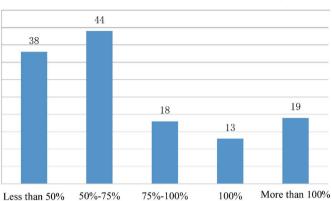

tegory of statistics in 2019 for other reasons). 13 exhibition halls held the same number of exhibitions in 2020 as in 2019, accounting for about 10%; the number of exhibitions held in 18 exhibition halls decreased slightly in 2020, dropping to 75%-100% of that in 2019, accounting for about 15%; the number of exhibitions held in 44 exhibition halls decreased notably in 2020, dropping to 50%-75% of that in 2019, accounting for about 33%; the number of exhibitions held in 38 exhibition halls dropped sharply in 2020, decreasing to less than 50% of that in 2019, accounting for about 29%. In other words, about 76% of the exhibition halls across China have seen a decline in the number of exhibitions due to the pandemic, while as many as 62% of the exhibition halls have been seriously affected.



Number of exhibitions held in 2020 compared to 2019

Figure 4.7 Changes in the Number of Exhibitions Held in Exhibition Halls Nationwide in 2019-2020

In the face of the adverse effects of the pandemic, exhibition halls across the country have boosted production for remedy, or actively coordinated the rescheduling and resumption of exhibitions that couldn't be held on schedule due to the pandemic, or rationally allocated venues, and scientifically guided multiple exhibitions to be held at the same time. According to statistics, compared with the same period of 2019, it is common to see an increase in the number of exhibitions. Among them, the number of exhibitions held in 20 exhibition halls doubled in the second half of 2020 compared with the same period of 2019, with a growth rate of m