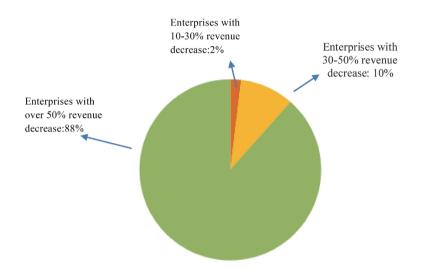

## (II) The overseas exhibition industry suffered a huge impact from the COVID-19 pandemic

In 2020, almost all overseas exhibitions were closed, and the overseas exhibition industry suffered a huge impact. According to data from CCPIT, nearly 1,700 exhibition projects have obtained approvals and have not been implemented in 2020 due to the cancellation of overseas exhibitions. The affected area was nearly 900,000 square meters, and about 60,000 companies were prevented from participating in overseas exhibitions. The survey shows that nearly 41% of overseas exhibition companies said they were greatly affected by the COVID-19 pandemic, and 45% of overseas exhibition companies said they were deadly hit; companies with a revenue drop of 10%-30% accounted for 2%, companies with a revenue drop of 30%-50% accounted for 10%, and as many as 88% of overseas exhibition companies had a revenue drop of more than 50%. At the same time, the accelerated spread of the pandemic overseas has also impacted the global industrial and supply chains, and affected the communication between Chinese foreign trade exhibitors and foreign merchants through exhibitions, which in turn affected companies to explore overseas markets and expand export trade.