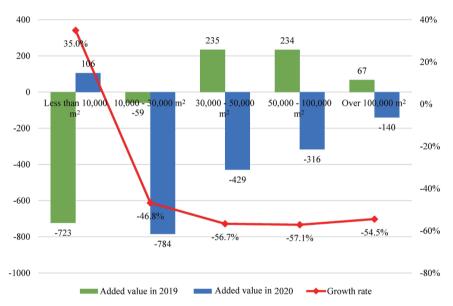

## (III) In response to pandemic prevention and control, small-scale exhibitions below 10,000 square meters witnessed a growth in both quantity and area.

Responding to the requirements of COVID-19 pandemic prevention and control in 2020, small-scale exhibitions below 10,000 square meters witnessed a growth in both quantity and area, while exhibitions above 10,000 square meters witnessed a significant fall in both quantity and area. The quantity and area of exhibitions of 50,000 to 100,000 square meters registered the largest year-on-year growth.

Comparing the exhibitions quantity of 2020 and 2019, it can be seen that in 2020, exhibitions below 10,000 square meters increased 106 over 2019, with a year-on-year growth of 35.0%; exhibitions with a scale of 10,000 to 30,000 square meters decreased 784 over 2019, with a year-on-year decline of 46.8%; exhibitions with a scale of 30,000 to 50,000 square meters fell 429 over 2019, with a year-on-year decline of 56.7%; exhibitions with a scale of 50,000 to 100,000 square meters decreased 316 over 2019, with a year-on-year decline of 57.1%; exhibitions above 100,000 square meters fell 140 over 2019, with a year-on-year drop of 54.5%. As shown in Figure 2.16.

Figure 2.16 Variation in Quantities of Exhibitions of All Scales, 2019-2020

Comparing the area of exhibitions held in 2020 and 2019, it can be seen that in 2020, the total area of exhibitions below 10,000 square meters increased 1.088 million square meters over 2019, with a year-on-year growth of 54.5%; the total area of exhibitions with a scale of 10,000 to 30,000 square meters declined 9.079 million square meters over 2019, with a year-on-year decrease of 33.4%; the total area of exhibitions with a scale of 30,000 to 50,000 square meters fell 12.395 million square meters over 2019, with a year-on-year decrease of 47.3%; the total area of exhibitions with a scale of 50,000 to 100,000 square meters over 2019, with a year-on-year decreased 17.477 million square meters over 2019, with a year-on-year drop of 50.2%; the total area of exhibitions above 100,000 square meters fell 19.542 million square meters over 2019, with a year-on-year decline of 48.5%. See Fig. 2.17.