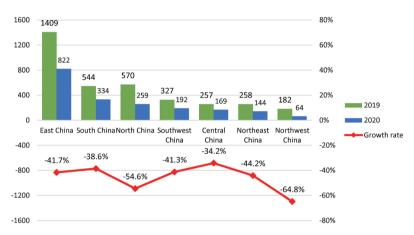

## 2. Quantity of exhibitions held by each region decreased somewhat, and Northwest China had the biggest YoY drop.

Data of 2020 shows that exhibitions held in each region scaled back a great deal. Among them, Northwest China suffered the biggest drop, followed by North China and Northeast China. As shown in Figure 2.3, compared with 2019, exhibitions held in Northwest China decreased by 118 or a YoY decrease of 64.8%; that of North China decreased by 311 or a YoY decrease of 54.6%; that of Northeast China decreased by 114 or a YoY decrease of 44.2%; that of East China decreased by 587 or a YoY decrease of 41.7%; that of Southwest China decreased by 135 or a YoY decrease of 41.3%; and then South China and Central China faced a decline of 210 and 88, a YoY decrease of 38.6% and a YoY decrease of 34.2% compared with 2019 respectively.

Figure 2.3 Geographical Distribution of Exhibitions by Quantity, 2019-2020