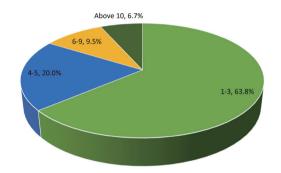

than 60 forums and conferences were held.

## (IV) Most organizing enterprises hosted one to three exhibitions, and most exhibitions covered an area below 300,000 square meters

The scale of exhibition organizers was represented by the total number of exhibitions and the total exhibition area.

In terms of exhibition quantity, among the top 105 domestic enterprises with an exhibition area of more than 100,000 square meters in 2020, 67 enterprises held 1-3 exhibitions, accounting for 63.8% of the total number of exhibition enterprises nationwide; 21 enterprises held 4-5 exhibitions, accounting for 20.0% of the total; 10 enterprises held 6-9 exhibitions, accounting for 9.5% of the total; 7 enterprises held more than 10 exhibitions, accounting for 6.7% of the total. As shown in Figure 2.21.



Figure 2.21 Number Distribution of Top 105 Domestic Exhibition Enterprises with an Exhibition Area of more than 100,000 m<sup>2</sup>

In terms of exhibition area, among the top 105 domestic exhibition enterprises with an exhibition area of more than 100,000 square meters in 2020, 45 enterprises had an exhibition area of less than 150,000 square meters, accounting for 42.9% of the total; 37 enterprises had an exhibition area of 150,000-300,000 square meters, accounting for 35.2%; 13 enterprises had an exhibition area of 300,000-500,000 square meters, accounting for 12.4%; 7 enterprises had an exhibition area of 500,000-1,000,000 square meters, accounting for 6.7%; and 3 enterprises had an exhibition area of over 1,000,000 square meters, accounting for 2.9%. As shown in Figure 2.22.



Fi