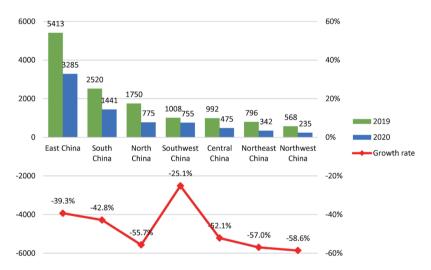

## 2. By area of exhibitions, all provinces witnessed a substantive drop with Shanghai, Guangdong and Beijing still ranking top three.

In 2020, the area of exhibitions held by each province decreased to varying degrees. Among them, those ranking top three in exhibition areas were Shanghai, Guangdong and Shandong in succession, with Beijing falling behind and failing to take the third place. In specific, Shanghai had an exhibition area of 16.325 million m<sup>2</sup>, taking up 22.3% of the national total, with a decrease of 37.5% YoY; Guangzhou registered an exhibition area of 13.138 million m<sup>2</sup>, taking up 18.0% of the national total, with a decrease of 43.7% YoY; Shandong's exhibition area came in at 5.429 million square meters, taking up 7.4% of the national total, with a decrease of 45.8% YoY. The top three provinces (autonomous regions/municipalities directly under the central government) by area of exhibitions registered a total exhibition area of 34.893 million square meters, a decrease of 41.3% YoY. As shown in Figure 2.8.

Figure 2.8 Provincial, Municipal/ Autonomous Region Distribution of Exhibitions by Area Ratio, 2020

There were two provinces (autonomous regions/municipalities directly under the central government) with an exhibition area exceeding 10 million square meters- Shanghai and Guangdong. In addition, the exhibition area in Shandong has exceeded 5 million square meters. Except the above three provinces (autonomous regions/

municipalities directly under the central government), no others have registered an exhibition area exceeded above 5 million square meters. And considerable difference was witnessed in terms of exhibition areas. In specific, there were 7 provinces (autonomous regions/municipalities directly under the central government) with an exhibition area between 2 million and 5 million square meters, and they covered a total exhibition area of 23.394 million square meters, taking up 32.0% of the national total; there were 5 provinces with an exhibition area between 1 million and 2 million square meters, and they registered a total exhibition area of 7.497 million square meters, taking up 10.3%. As shown in Table 2.4.