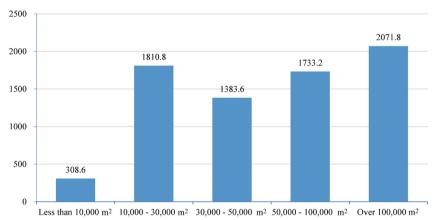

## (II) Exhibitions covering above 50,000 square meters accounted for more than half, and the small-scale exhibitions below 10,000 square meters witnessed an increase.

Among all exhibitions of different scales held in China in 2020, exhibitions with an area above 100,000 square metersaccounted for the largest proportion, followed by those with an area of 10,000 to 30,000 square meters and those with an area of 50,000 to 100,000 square meters. Specifically, exhibitions below 10,000 square meters covered a total area of 3.086 million square meters, accounting for the smallest proportion of 4.2%. However, compared with 2019, the figure increased 3.7%; exhibitions with a scale of 10,000 to 30,000 square meters covered a total area of 18.108 million square meters, accounting for 24.8% of all exhibitions; exhibitions with a scale of 30,000 to 50,000 square meters covered a total area of 18.108 million square meters, accounting for 18.9% of all exhibitions; exhibitions with a scale of 10,000 square meters, accounting for 18.9% of all exhibitions; exhibitions with a scale of 17.332 million square meters, accounting for 23.7% of all exhibitions; exhibitions above 100,000 square meters, accounting for 28.3% of all exhibitions. See Figure 2.14 and 2.15.

Figure 2.14 Total Area of Exhibitions of Different Scales, 2020 (Unit: 10,000 square meters)

Figure 2.15 Area Proportions of Exhibitions of Different Scales, 2020