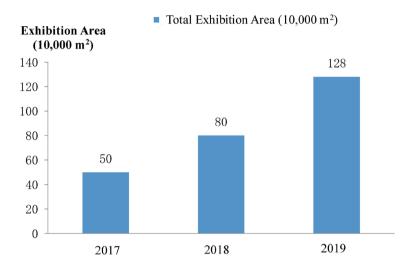

nts such as the Administrative Measures for Special Fund Supporting Exhibition Projects, to guide the healthy development of exhibition industry chain. In recent years, Changsha's mechanical engineering manufacturing industry, electronic information industry, automobile industry, new materials industry and bio-pharmaceutical industry have developed rapidly, and its GDP growth rate reached 8.1% in 2019 and ranked first among the 17 "trillion" cities nationwide, laying a solid foundation for the development of exhibition industry.

exhibition business of Changsha International Convention and Exhibition Center has developed rapidly, with the total number of exhibitions increasing by 50% and the total exhibition area increasing by 250% in the past three years, achieving leapfrog development.



### Figure 4.13 Changes in Exhibition Area of Changsha International Convention and Exhibition Center in 2016-2019

Facing the adverse impact of the pandemic in 2020, Changsha International Convention and Exhibition Center, with the full support of the local government and industry authorities, created the world's first standardized operation procedure for holding exhibitions under the normal conditions of pandemic prevention and control, and successfully held the first national exhibition in the exhibition industry - Hunan Automobile Exhibition on April 30. Later, it successively held the 2020 Changsha International Aftermarket Trade Fair for Construction Machinery, China (Hunan) International All Maternity and Children Industry Expo, Hunan Cultural Tourism Industry Expo, and The Eighte