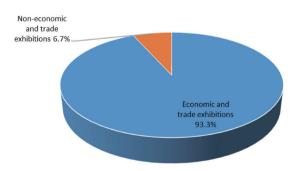

According to incomplete statistics, information of 2,456 exhibitions was gathered during 2020, with a decrease of 2000 compared to the year 2019. Among the total, 2,126 exhibitions' area information was collected, with a total area of 75.55 million square meters. On this basis, China' s exhibition area is estimated as 87.28 million square meters. Among the economic and trade exhibitions whose area information has been collected, 1,984 or 93.3% are economic and trade exhibitions, with a total exhibition area of 73.08 million square meters; and 142 or 6.7% are non-economic and trade exhibitions like job fairs, trade fairs, Spring Festival goods fairs, calligraphy, painting and art exhibitions and celebrations, with a total non- economic and trade exhibition area of 2.47 million square meters. See Figure 2.1.

Figure 2.1. Distribution of Chinese Exhibitions by Type, 2020