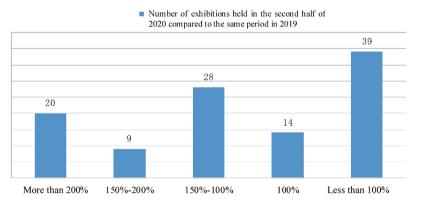

parable samples; 9 exhibition halls had a substantial increase in the number of exhibitions held in 28 exhibition halls had a significant increase in the number of exhibitions in the second half of 2020, with a growth rate of more than 50%, accounting for about 15%; and 28 exhibition halls had a significant increase in the number of exhibitions held in 39 exhibition halls decreased in the second half of 2020 compared with the same period of 2019, accounting for about 35%. With the pandemic prevention and control normalized in the second half of 2020, about two-thirds of exhibition halls nationwide saw a year-on-year increase and one-third of exhibition halls saw significant increase, reflecting the exuberant market demand of China's exhibition industry under the pressure of the pandemic.





| S/N | Exhibition Center                                          | Province  | City      | Increase in exhibition<br>quantity |
|-----|------------------------------------------------------------|-----------|-----------|------------------------------------|
| 1   | National Exhibition and Convention Center (Shanghai)       | Shanghai  | Shanghai  | 38                                 |
| 2   | Shanghai World Expo Exhibition & Convention Center         | Shanghai  | Shanghai  | 18                                 |
| 3   | Chongqing International Expo Center                        | Chongqing | Chongqing | 17                                 |
| 4   | Linyi International Expo Center                            | Shandong  | Linyi     | 13                                 |
| 5   | Nanjing