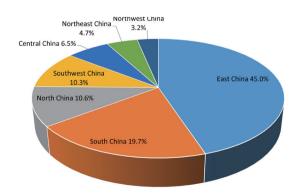

#### 3. Regions varied considerably in exhibition area, and East China still ranked top.

In 2020, regions within China varied considerably in terms of exhibition areas held, among which East China ranked top, followed successively by South China, North China, Southwest China, Central China, Northeast China and Northwest China. The ranking order was consistent with that in 2019. As shown in Figure 2.4,

East China recorded 32.85 million square meters in exhibition area, taking up 45.0% of the total area of economic and trade exhibitions held nationwide; exhibition area in South China covered 14.41 million square meters, taking up 19.7%; exhibition area in North China covered 7.55 million square meters, taking up 10.6%; exhibition area in Southwest China covered 7.55 million square meters, taking up 10.3% while Central China 4.75, with a share of 6.5%. Northeast China and Northwest China registered the smallest area of 3.42 million square meters and 2.35 million square meters that accounted for 4.7% and 3.2% respectively.