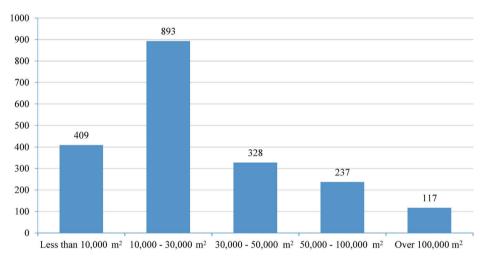

## (I) Nearly half of the exhibitions covered an area of 10,000 to 30,000 square meters, and the small-scale exhibitions below 10,000 square meters witnessed an increase.

In 2020, among all exhibitions held in China, the number of exhibitions with a scale of 10,000 to 30,000 square meters accounted for the largest proportion. The number of small-scale exhibitions below 10,000 square meters achieved an increase, while that of exhibitions with a scale above 10,000 square meters dropped significantly. Specifically, exhibitions below 10,000 square meters totaled 409, accounting for 20.6% of all exhibitions with an increase of 12.1% over 2019; exhibitions with a scale of 10,000 to 30,000 square meters totaled 893, accounting for 45.0% of all exhibitions, a drop of 2.3% over 2019; exhibitions with a scale of 30,000 to 50,000 square meters totaled 328, accounting for 16.5% of all exhibitions, a decline of 4.8% over 2019; exhibitions with a scale of 50,000 to 100,000 square meters totaled 237, accounting for 11.9% of all exhibitions, a decline of 3.7% over 2019; exhibitions above 100,000 square meters totaled 117, accounting for 5.9% of all exhibitions, a decrease of 1.3% over 2019. See Figure 2.12 and 2.13.

Figure 2.12 Number of Exhibitions Nationwide of All Scales, 2020

Figure 2.13 Proportions of Numbers of Exhibitions Nationwide of All Scales, 2020