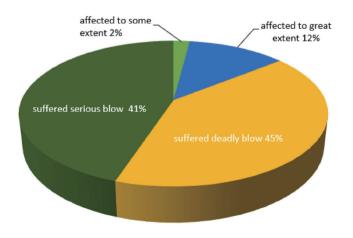

## (II) The overseas exhibition industry suffered a huge impact from the COVID-19 pandemic

In 2020, almost all overseas exhibitions were closed, and the overseas exhibition industry suffered a huge impact. According to data from CCPIT, nearly 1,700 exhibition projects have obtained approvals and have not been implemented in 2020 due to the cancellation of overseas exhibitions. The affected area was nearly 900,000 square meters, and about 60,000 companies were prevented from participating in overseas exhibitions. The survey shows that nearly 41% of overseas exhibition companies said they were greatly affected by the COVID-19 pandemic, and 45% of overseas exhibition companies said they were deadly hit; companies with a revenue drop of 10%-30% accounted for 2%, companies with a revenue drop of 30%-50% accounted for 10%, and as many as 88% of overseas exhibition companies had a revenue drop of more than 50%. At the same time, the accelerated spread of the pandemic overseas has also impacted the global industrial and supply chains, and affected the communication between Chinese foreign trade exhibitors and foreign merchants through exhibitions, which in turn affected companies to explore overseas markets and expand export trade.