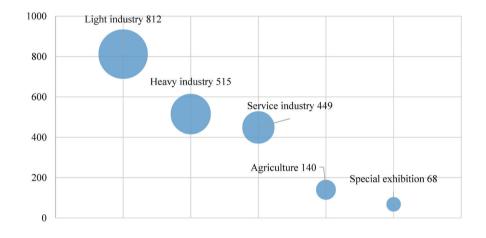

# (I) Light industry exhibitions ranked top in both quantity and area among all industries

Among the 1,984 trade and economic exhibitions, the number and area of light industry exhibitions ranked first in all industries, that of heavy industry exhibitions ranked second, and that of service industry exhibitions ranked third. Among them, 812 light industry exhibitions were held, accounting for 40.9% of the total number of classified exhibitions of known industries; the total exhibition area was about 31.31 million square meters, accounting for 42.8% of the total area of classified exhibitions of known industries; the total number of classified exhibitions of known industries; the total number of classified exhibitions of known industries; the total number of classified exhibitions of known industries; the total exhibition area reached about 20.8 million square meters, accounting for 28.5% of the total area of classified exhibitions were held, accounting for 22.6% of the total number of classified exhibitions of known industries. 449 service industry exhibitions were held, accounting for 22.6% of the total number of classified exhibitions of known industries. 313 million square meters, accounting for 22.6% of the total area of known industries.

④ Specialized exhibitions mainly refer to professional science and technology exhibitions, national and regional exhibitions and comprehensive exhibitions focusing on import and export trade.

million square meters, accounting for 18.2% of the total area of classified exhibitions of known industries. The number of agricultural industry exhibition and specialized exhibition was 140 and 68 respectively, accounting for 7.1% and 3.4% of the total number of classified exhibitions of known industries; and the exhibition area was 4.98 million square meters and 2.66 million square meters respectively, accounting for 6.8% and 3.6% of the total area of classified exhibitions of known industries respectively.

As shown in Figure 2.18, the position of the bubble reflects the difference in the number of exhibitions in different industries, and the size of the bubble represents the size of the exhibition area.

**Figure 2.18 Distribution of Exhibition Industries in 2020** 