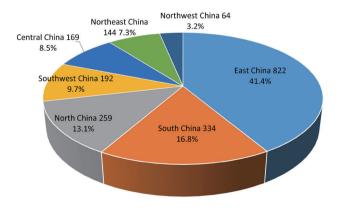

#### 1. With unevenly distributed exhibitions, East China still took the lead.

In 2020 considering exhibition quantity, East China was far ahead, followed by South China that outnumbered North China. Southwest China surpassed Central China, ranking fourth. Northeast China and Northwest China took the fifth and sixth respectively. As shown in Figure 2.2, 822 exhibitions or 41.4% of China's economic and trade exhibitions were held in East China, achieving a 4.3% increase. It is followed by 334 exhibitions or 16.8% in South China, 259 exhibitions or 13.1% in North China; 192 exhibitions or 9.7% in Southwest China, and 169 exhibitions or 8.5% in Central China; The regions with the fewest exhibitions were the Northeast China and the Northwest China, lagged behind with by holding 144 and 64 respectively, accounting for 7.3% and 3.2% respectively.

The geographical distribution of exhibitions by proportion of 2020 was basically the same as that of 2019. Slight increases were witnessed in East China, South China Southwest China and Northeast China, and small decreases were witnessed in North China, Central China, with that in Northwest China being unchanged. In addition, by proportion of the quantity of exhibitions held, South China ranked second in 2020, outperforming North China; Southwest China boasted a larger number than Central China to take the fourth place.

Figure 2.2 Geographical Distribution of Exhibitions by Quantity Ratio, 2020