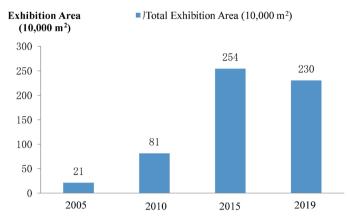

Century City New International Convention and Exhibition Center held 86 trade and economic exhibitions in 2015, with a total exhibition area of 2.54 million square meters. The number of exhibitions increased by nearly eight times and the exhibition area increased by 12 times in 10 years, thus realizing leapfrog development. In 2017, with the completion of Western China International Convention and Exhibition Center has actively improved service quality, conducted differentiated competition, and achieved steady development in the number and area of exhibitions, ranking among the top 10 in the country in terms of exhibition area for consecutive years. In 2020, Chengdu Century City New International Convention and Exhibition area of 2.35 million square meters, ranking fifth in the country.



Figure 4.14 Changes in Exhibition Area of Chengdu Century City New International Convention and Exhibition Center in 2005-2019

On the one hand, Chengdu Century City New International Convention and Exhibition Center pays attention to the advantages of local industry, market and policy, and attracts and encourages brand exhibitions, such as China Food and Drinks Fair, China Electronics Fair, Frankfurt Automechanika, Hotel Equipment and Supply Exhibition, to enter and carry out designated cultivation. On the other hand, in combination with local industrial advantages and cultural advantages, it actively innovates and cultivates local brand exhibitions with regional characteristics, such as Chengdu International Automobile Exhibition, Chengdu Wedding Exposition and Chengdu Outdoor Car Life