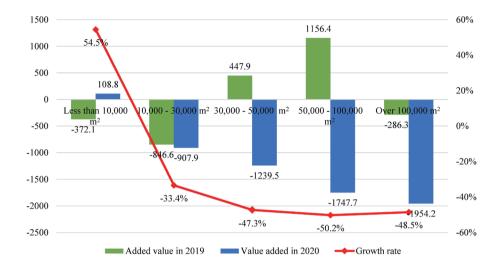

## (III) In response to pandemic prevention and control, small-scale exhibitions below 10,000 square meters witnessed a growth in both quantity and area.

Responding to the requirements of COVID-19 pandemic prevention and control in 2020, small-scale exhibitions below 10,000 square meters witnessed a growth in both quantity and area, while exhibitions above 10,000 square meters witnessed a significant fall in both quantity and area. The quantity and area of exhibitions of 50,000 to 100,000 square meters registered the largest year-on-year growth.

Figure 2.16 Variation in Quantities of Exhibitions of All Scales, 2019-2020

Comparing the area of exhibitions held in 2020 and 2019, it can be seen that in 2020, the total area of exhibitions below 10,000 square meters increased 1.088 million square meters over 2019, with a year-on-year growth of 54.5%; the total area of exhibitions with a scale of 10,000 to 30,000 square meters declined 9.079 million square meters over 2019, with a year-on-year decrease of 33.4%; the total area of exhibitions with a scale of 30,000 to 50,000 square meters fell 12.395 million square meters over 2019, with a year-on-year decrease of 47.3%; the total area of exhibitions with a scale of 50,000 to 100,000 square meters over 2019, with a year-on-year decreased 17.477 million square meters over 2019, with a year-on-year drop of 50.2%; the total area of exhibitions above 100,000 square meters fell 19.542 million square meters over 2019, with a year-on-year decline of 48.5%. See Fig. 2.17.

Figure 2.17 Variation in Exhibition Area of All Scales, 2019-2020 (Unit: 10,000 square meters)