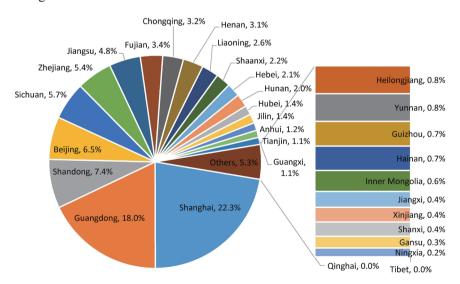

## 2. By area of exhibitions, all provinces witnessed a substantive drop with Shanghai, Guangdong and Beijing still ranking top three.

In 2020, the area of exhibitions held by each province decreased to varying degrees. Among them, those ranking top three in exhibition areas were Shanghai, Guangdong and Shandong in succession, with Beijing falling behind and failing to take the third place. In specific, Shanghai had an exhibition area of 16.325 million m<sup>2</sup>, taking up 22.3% of the national total, with a decrease of 37.5% YoY; Guangzhou registered an exhibition area of 13.138 million m<sup>2</sup>, taking up 18.0% of the national total, with a decrease of 43.7% YoY; Shandong's exhibition area came in at 5.429 million square meters, taking up 7.4% of the national total, with a decrease of 45.8% YoY. The top three provinces (autonomous regions/municipalities directly under the central government) by area of exhibitions registered a total exhibition area of 34.893 million square meters, a decrease of 41.3% YoY. As shown in Figure 2.8.

Figure 2.8 Provincial, Municipal/ Autonomous Region Distribution of Exhibitions by Area Ratio, 2020

There were two provinces (autonomous regions/municipalities directly under the central government) with an exhibition area exceeding 10 million square meters- Shanghai and Guangdong. In addition, the exhibition area in Shandong has exceeded 5 million square meters. Except the above three provinces (autonomous regions/

municipalities directly under the central government), no others have registered an exhibition area exceeded above 5 million square meters. And considerable difference was witnessed in terms of exhibition areas. In specific, there were 7 provinces (autonomous regions/municipalities directly under the central government) with an exhibition area between 2 million and 5 million square meters, and they covered a total exhibition area of 23.394 million square meters, taking up 32.0% of the national total; there were 5 provinces with an exhibition area between 1 million and 2 million square meters, and they registered a total exhibition area of 7.497 million square meters, taking up 10.3%. As shown in Table 2.4.

 Table 2.4 List of Provinces (Autonomous Regions/ Municipalities directly under the Central Government)

 with an Exhibition Area of Above 1 million square meters, in 2020

| S/N | Provinces & Municipalities | Area (10,000 square meters) | S/N | Provinces & Municipalities | Area (10,000 square meters) |
|-----|----------------------------|-----------------------------|-----|----------------------------|-----------------------------|
| 1   | Shanghai                   | 1632.5                      | 9   | Chongqing                  | 230.9                       |
| 2   | Guangdong                  | 1313.8                      | 10  | Henan                      | 225.6                       |
| 3   | Shandong                   | 542.9                       | 11  | Liaoning                   | 186.6                       |
| 4   | Beijing                    | 473.7                       | 12  | Shaanxi                    | 163.4                       |
| 5   | Sichuan                    | 417.8                       | 13  | Hebei                      | 150.5                       |
| 6   | Zhejiang                   | 395.4                       | 14  | Hunan                      | 145.4                       |
| 7   | Jiangsu                    | 348.3                       | 15  | Hubei                      | 103.8                       |
| 8   | Fujian                     | 247.9                       |     |                            |                             |