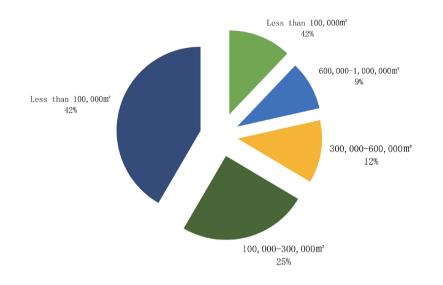

enzhen Convention & Exhibition Center joined hands in the second group. New International Convention & Exposition Center Chengdu Century City and Poly World Trade Center Exhibition Hall further consolidated their places in the second group.

Although Chongqing Expo Center, Zhengzhou International Convention and Exhibition Center and Xiamen International Convention and Exhibition Center belong to the third group, the gap between them and the second group has been further narrowed. The newly built exhibition halls such as Xi'an Silk Road International Convention and Exhibition Center and Western China International Expo City continue to strengthen the third group, and the backbone of China's exhibition hall market has steadily improved.

Chapter IV Overview of China's Venue Profile in 2020



Figure 4.9 Operation Distribution of Exhibition Halls Nationwide in 2020 (Exhibition Area)

In 2020, there were 18 exhibition halls with a total exhibition area of more than 1,000,000 square meters, accounting for about 12% of the total number of exhibition halls in the country. 14 exhibition halls had a total exhibition area of 600,000-1,000,000 square meters, accounting for about 9% of the total number of exhibition halls in China. The total exhibition area of 18 exhibition halls was 300,000-600,000 square meters, accounting for about 12% of the total number of exhibition halls in the country. The total exhibition area of 37 exhibition halls was 100,000-300,000 square meters, accounting for about 25% of the total number of exhibition halls in the country. 62 exhibition halls had a tota