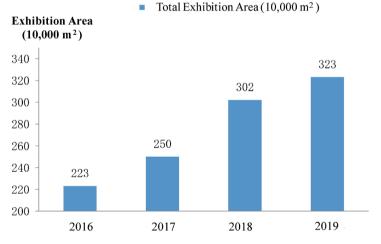

ou International Epidemic-Prevention Material and Equipment Fair, the first professional exhibition in South China after the pandemic, was held in PWTC Expo. PWTC Expo held 50 exhibitions in the second half of 2020, a year-on-year increase of 19% over 2019; the total exhibition area exceeded 2.02 million square meters, a year-on-year increase of 31% over 2019.

In recent years, the total exhibition area of PWTC Expo has been steadily increasing. After exceeding 2 million square meters for the first time in 2016, the total exhibition area climbed to about 3.23 million square meters in 2019 at a compound annual growth rate of about 10%. In 2020, the total exhibition area reached 2 million square meters in only half a year, nearly doubling in five years, showing a good development momentum.



Figure 4.12 Changes in Exhibition Area of Poly World Trade Center Exhibition Hall in 2016-2019

On the one hand, PWTC Expo attracts high-quality exhibitions by relying on the excellent industrial foundation and exhibition conditions of Guangzhou, such as Auto Aftermarket Guangzhou (AAG) and Guangzhou Hotel Equipment and Supply Exhibition. On the other hand, it focuses on the hot pots of the market and innovates the development of emerging brand exhibitions. In 2020, Guangzhou Design Week 2020, Jinhan Fair for Home & Gifts, and FLOWTECH CHINA (GUANGDONG) were all brand exhibitions with unique influence in various industries.

| S/N | Exhibition                                                                                                 | Industry