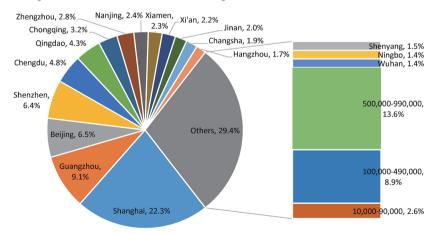

## 2. Beijing, Shanghai and Guangzhou continued to rank top three by the area of exhibitions, with Shanghai accounting for the highest proportion

In 2020, influenced by COVID-19 pandemic, the area of exhibitions in various Chinese cities has decreased. The overall ranking of exhibition area of Chinese cities was basically consistent with the quantity of exhibitions. That is to say, cities with large quantity of exhibitions also registered a large area of exhibition. But their detailed ranking varied slightly due to different urban economic development, pandemic prevention and control situation and other factors. Shanghai, Guangzhou, Beijing and Shenzhen ranked top four by the exhibition area, which was consistent with that in 2019. Among the top five cities by exhibition area, Chengdu climbed from seventh to fifth, while Qingdao descended from fifth to sixth. Specifically, the exhibition area in Shanghai was 16.325 million square meters, accounting for 22.3% of the total exhibition area nationwide, a decrease of 37.5% compared with 2019; the exhibition area in Beijing was 4.737 million square meters, a decrease of 52.7% compared with 2019. As shown in Figure 2.11.

Figure 2.11 Proportions of Exhibition Areas in Cities, 2020

Note: "10-90, 100-490, 550-990 (thousand)" in the figure represent the area of exhibitions held in corresponding cities. Data are combined in view of the large-scale analysis of exhibition cities.

According to statistics, the exhibitions held in Shanghai covered an average area  $^{\odot}$  of 52,000 square meters, and the figure is 47,000 square meters for Guangzhou, 40,000 square meters for Beijing. Under the situation of pandemic prevention, Shanghai and Beijing witnessed a slight increase in the average area of exhibition compared with last year, while Guangzhou witnessed a decrease. The exhibitions held in Shanghai and Guangzhou were mainly large-scale exhibitions, while those in Beijing were medium-scale exhibitions due to limited venues.

Additionally, in 2020, there were a total of 8 cities in China with the exhibition area of more than 2 million m<sup>2</sup>, 9 less than those in 2019. And the exhibition area of Hangzhou, Shenyang, Tianjin, Jinan, Changsha, Xi'an, Wuhan, Nanjing, and Changchun fell below 2 million square meters, while that of Chongqing exceeded 2 million square meters. There are 9 cities with an exhibition area of 1 million to 2 million square meters, 2 less than those in 2019. Cities with exhibition area of more than 1 million square meters registered an aggregated area of 54.779 million square meters, accounting for 75.0% of the exhibition area nationwide, a fall of 12% over 2019. See Table 2.6.

| S/N | City      | Area (10,000 square meters) | S/N | City     | Area (10,000 square meters) |
|-----|-----------|-----------------------------|-----|----------|-----------------------------|
| 1   | Shanghai  | 1632.5                      | 10  | Xiamen   | 169.6                       |
| 2   | Guangzhou | 667.9                       | 11  | Xi'an    | 163.4                       |
| 3   | Beijing   | 473.7                       | 12  | Jinan    | 144.3                       |
| 4   | Shenzhen  | 469.8                       | 13  | Changsha | 140.7                       |
| 5   | Chengdu   | 351.5                       | 14  | Hangzhou | 122.1                       |
| 6   | Qingdao   | 311.6                       | 15  | Shenyang | 108.7                       |
| 7   | Chongqing | 230.9                       | 16  | Ningbo   | 104.1                       |
| 8   | Zhengzhou | 207.5                       | 17  | Wuhan    | 103.8                       |
| 9   | Nanjing   | 175.6                       |     |          |                             |

Table 2.6 List of Cities Holding Exhibitions of More than 1 million square meters in 2018