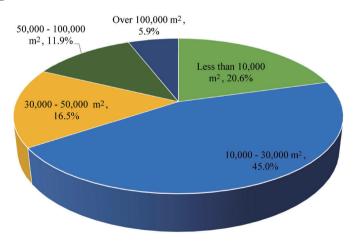

## (I) Nearly half of the exhibitions covered an area of 10,000 to 30,000 square meters, and the small-scale exhibitions below 10,000 square meters witnessed an increase.

In 2020, among all exhibitions held in China, the number of exhibitions with a scale of 10,000 to 30,000 square meters accounted for the largest proportion. The number of small-scale exhibitions below 10,000 square meters achieved an increase, while that of exhibitions with a scale above 10,000 square meters dropped significantly. Specifically, exhibitions below 10,000 square meters totaled 409, accounting for 20.6% of all exhibitions with an increase of 12.1% over 2019; exhibitions with a scale of 10,000 to 30,000 square meters totaled 893, accounting for 45.0% of all exhibitions, a drop of 2.3% over 2019; exhibitions with a scale of 30,000 to 50,000 square meters totaled 328, accounting for 16.5% of all exhibitions, a decline of 4.8% over 2019; exhibitions with a scale of 50,000 to 100,000 square meters totaled 237, accounting for 11.9% of all exhibitions, a decline of 3.7% over 2019; exhibitions above 100,000 square meters totaled 117, accounting for 5.9% of all exhibitions, a decrease of 1.3% over 2019. See Figure 2.12 and 2.13.

Figure 2.12 Number of Exhibitions Nationwide of All Scales, 2020

Figure 2.13 Proportions of Numbers of Exhibitions Nationwide of All Scales, 2020