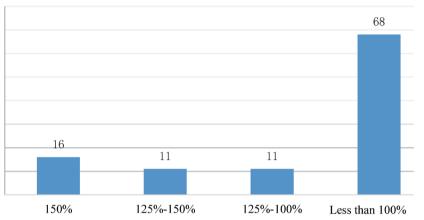

f 2020, accounting for about 10%; that of 11 exhibition halls in the second half of 2020 was less than 25%, accounting for about 10%; and the exhibition area of 68 exhibition halls in the second half of 2020 decreased year on year, accounting for about 64%. With the pandemic prevention and control normalized in the second half of 2020, about one third of exhibition halls nationwide saw a year-on-year increase in the exhibition area and a quarter of exhibition increased significantly in the exhibition area after the resumption of work. This reflected that although most

exhibition halls in China were facing severe market pressure under the pandemic, some exhibition halls have realized growth through reasonable allocation of resources and close cooperation with brand exhibition organizers.



<sup>2</sup>/Exhibition area in the second half of 2020 compared to the same period in 2019

Figure 4.11: Changes in the Number of Exhibitions Held by Exhibition Halls Nationwide in the Second Half of 2019-2020

Table 4.7 List of Top 10 Exhibition Halls with the Largest Increase in Exhibition Area in the Second Half of 2020

| S/N | Exhibition Center                                                     | Province  | City      | Increase in exhibition quantity(10,000 square meters) |
|-----|-----------------------------------------------------------------------|-----------|-----------|-------------------------------------------------------|
| 1   | National Exhibition and Convention Center (Shanghai)                  | Shanghai  | Shanghai  | 382