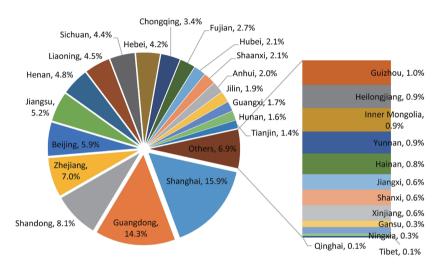

## 1. By quantity of exhibitions, all provinces witnessed a substantive drop while Shanghai, Guangdong and Shandong still ranked top three.

In 2020, China's top three provinces (autonomous regions/municipalities directly under the central government) by quantity of exhibitions were Shanghai, Guangdong and Shandong in succession, but none of them escaped the decline, to different varying degrees, in quantity of exhibitions. Among them, Shanghai held a total of 315 exhibitions, accounting for 15.9% of the national total, with a YoY decrease of 42.2%; Guangdong

Province held a total of 284 exhibitions, accounting for 14.3% of the national total, with a 40.7% YoY decrease; Shandong Province held a total of 160 exhibitions, accounting for 8.1% of the national total, with a YoY decrease of 47.7%. The top three provinces (autonomous regions/municipalities) hosted a total of 759 exhibitions, with a YoY decrease of 42.9%, as shown in Figures 2.6 and 2.7.

Figure 2.6 Provincial/Municipal/Autonomous Region Distribution of Exhibitions by Quantity Ratio, 2020

Figure 2.7 Variation in Exhibition Quantities of Major Exhibition Provinces, (Autonomous Regions/ Municipalities Directly under the Central Government, 2015-2020)

According to statistics, there were 6 provinces (autonomous regions/municipalities directly under the central government) that held more than 100 exhibitions, including Shanghai, Guangdong, Shandong, Beijing, Zhejiang, Jiangsu, which held a total of 1,119 exhibitions, accounting for 56.4% of the national total; 6 provinces (municipalities/autonomous regions directly under the central government) that each held 50-100 exhibitions held a total of 476 exhibitions, accounting for 24.0% of the national total. As shown in Table 2.3.