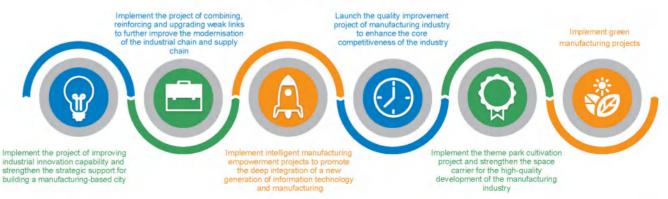

# 3.1. Strong manufacturing industry boosted by intelligent upgrades<sup>6</sup>

Manufacturing is the background of Tianiin, the major town in Northern China. As a coastal city that opened the first trading port in China, Tianjin was the first to embrace the industry and enter the era of steam engines. After more than 100 years of development, industry in Tianjin has left thick and heavy colours in China's industrial history and has become the cradle of modern industrial civilization of China. By the 1990s, Tianjin gradually formed "six major indus-tries": steel, petrochemical, light textile, electronics, medicine and automobile. At the beginning of this century, ten advantageous industries were formed and developed, and industry has accounted for majority of its economy. At present, Tianjin has all **41** major industry categories, **191** of the 207 sub-categories and **606** of the 666 minor catego-ries. It is the city with the most complete industrial system in China.

Since 2021, based on the positioning of the National Advanced Manufacturing R&D Base, Tianjin has adhered to the manufacturing industry as the "foundation of the city and the base for a strong city", with supply-side structural reform as the main task, accelerating structural adjustment, driving force change and transformation promotion, improving and adjusting the industrial structure, accelerating the pace of new driving force introduction and cultivation, continuously improving industrial innovation capabilities, deeply promoting intelligent manufacturing, accelerating the formation of high-quality industrial development trend, and taking solid steps towards "building the city by developing manufacturing". Tianjin empowers its manufacturing with intelligence, improving the modernisation of the industrial chain and supply chain to provide strong support for high-quality development.