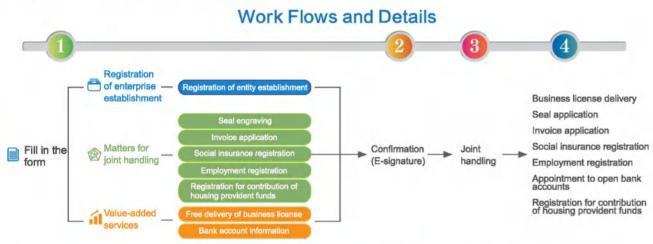

in one time, and choose registration-related matters required to be handled on a joint basis according to their requirements. The platform also provides subsequent delivery services of business license, corporate seal and tax control equipment and receives appointment to open bank accounts. If the enterprise is successfully incorporated, it may also click on the "I want to apply - Completed (joint handling)" module to handle other matters at once, such as "social insurance registration" and "registration for contribution of housing provident funds". At the same time, enterprises can also carry out other market entity registration procedures via modules such as "I want to change", "I want to cancel", "I want to transfer" and "I want to fill in the registration information report offline".



#### 7.2. Mechanism for protecting the rights and interests of foreign investments

Doing a good job in protecting the rights and interests of foreign investors is of great significance in better utilising foreign capital and achieving high-quality economic development. Over the years, Tianjin has made sustained efforts to improve services for foreign-invested enterprises, make economic stability our top priority and pursue progress while ensuring stability, robustly promote the use of foreign capital to maintain stability and get better results, optimise the mechanism for protecting the rights and interests of foreign investors, create a favourable environment for foreign investment, establish a joint conference system for protecting the rights and interests of foreign investors, and ma