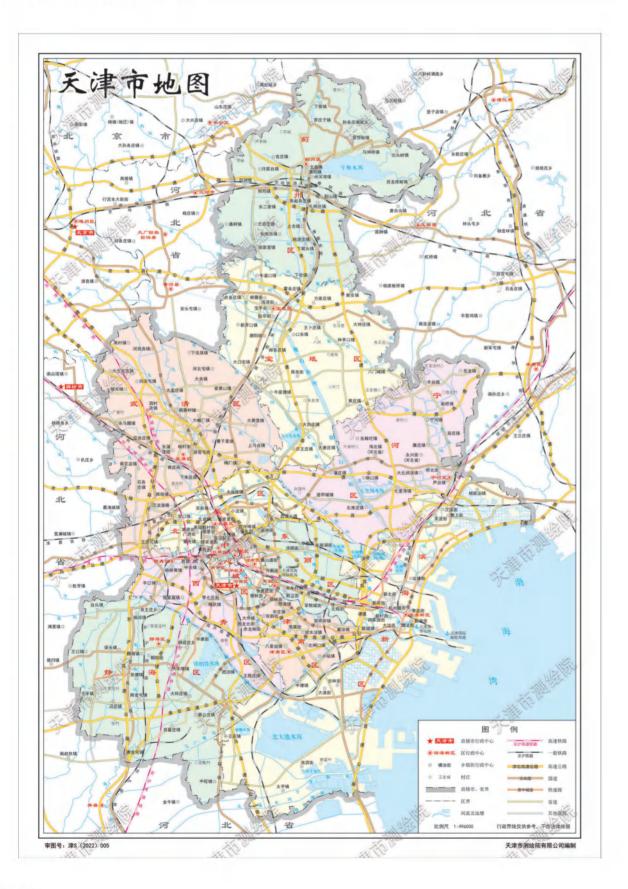

## 1.1.1 Natural environment<sup>1</sup>

Tianjin, long been renowned as "Sea Inlet of Nine Rivers" and "Communications Centre of River and Sea", is the centre of the Bohai Economic Circle on the west coast of the Pacific Ocean, an important channel for the foreign exchanges among a dozen or so provinces and cities in northern China, and also the largest port city in northern China, thus playing an important role in the coordinated development of Beijing-Tianjin-Hebei region.

## 1.3.1 Geographic advantage

Tianjin, located in the northeast of the North China Plain and the lower reaches of the Haihe River Basin, adjoins to Beijing, only more than 120 kilometres away from Beijing, representing a strategic gateway for safeguarding the capital and sitting in a key location for the Bohai Economic Circle and the coordinated development of the Beijing-Tianjin-Hebei region. Tianjin is located at the confluence and estuary of the five major tributaries of the Haihe River, namely the South Canal, the Ziya River, the Daging River, the Yongding River, and the North Canal. In addition, the city is a key city for the China-Mongolia-Russia Economic Corridor, a strategic pillar for the Maritime Silk Road, a junction for the "One Belt, One Road", and the nearest eastern start of the Eurasian Continental Bridge. By virtue of its superior location and transportation conditions, Tianjin has become an important hub due to its connectivity, with radiation on the "Three North Regions" domestically and impacts on Northeast Asia abroad. Tianjin, driven by favourable location advantages and continuous improvement of marine, terrestrial and aerial infrastructures, has been unleashing its potential as a gateway for the opening up of northern China.