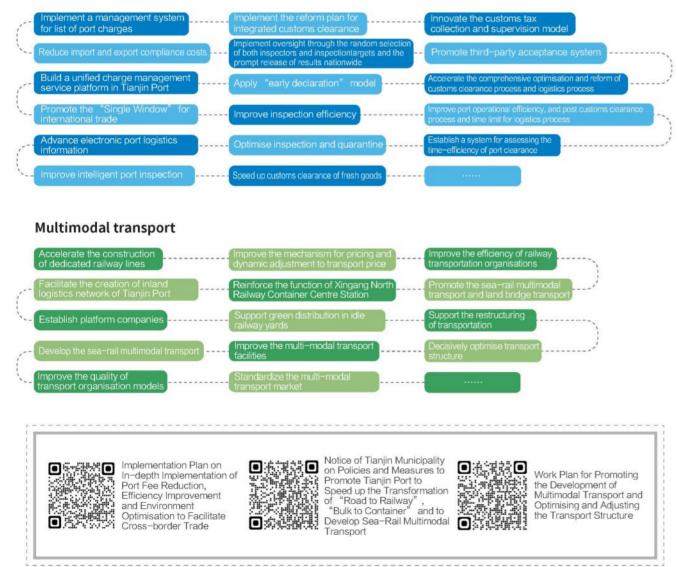

# 3.8. A smart and green port

The port is an important strategic resource for Tianjin's development. Tianjin Port, a century-old port, has frequently witnessed scientific and technological innovation. "Tianjin Port Efficiency" ranks top among the world's major ports, and "Tianjin Port Creation" attracts worldwide attention.

# Intelligent empowerment

The smart port construction of Tianjin Port has made great achievements in terms of four goals, namely smart infrastructure, intelligent production operation, digital integrated management and convenient trade logistics. In March 2022, the "5G+Smart Port" project jointly built by Tianjin Port Group, Huawei and China Mobile won the GLOMO Award - "Best Mobile Innovation for Connected Economy" set up by the 2022 Mobile World Congress ("MWC"), becoming the first smart port project in the world to win this award; in July 2022, the world's first whole process automatic upgrade and transformation project of the traditional container wharf was fully completed. The four berths in the northern area of Tianjin Port's container wharf achieved efficient automation operations, with an increase of more than 20% for average operation efficiency, a decrease of 20% for average energy consumption per container, and a decrease of 10% for overall operating cost; in October 2022, the world's first "smart zero-carbon" wharf of Tianjin Port took only 33 months from start of construction of the global automatic container wharf to completion for 1 million TEUs, setting a record; Tianjin Port empowers its innovative construction with intelligence.

### Green sustainability

Taking the path of being green, beautiful and suitable for industries, Tianjin Port deepens the construction of "three bases", constructs green ports on both land and sea, improves the green standard, adapts to the new requirements of carbon peaking and carbon neutrality, and gives play to the synergistic effect of reducing pollution and carbon emissions. By means of developing essential safety, strengthening management foundation, promoting application of science and technology, optimising energy structure, adjusting transportation layout, preventing and controlling pollution in a targeted way and beautifying the ecological environment, we will make every effort to build an essential green development model. In July 2020, Tianiin Port installed the first domestic ecological environment and atmosphere intelligent monitoring platform capable of monitoring six atmospheric indicators, and built 174 monitoring points to achieve 24-hour dynamic warning monitoring. At the end of 2021, the world's first "zero-carbon wharf" - the smart green energy system of the Northern Terminal Section C wharf of Tianjin Port started to be connected to the grid for power generation. At present, Tianjin Port Second Container Terminal Co., Ltd. has realised 100% utilisation of green power, 100% self-production and self-sufficiency of "green power", and the energy consumption of the wharf is 17% lower than that of the traditional automatic container wharf, achieving zero carbon dioxide emission in both energy production and consumption. Tianjin Port's self-owned ships and incoming ships with power receiving capacity achieved a utilisation rate of 100% for shore power at the port. Tianjin Port established a sewage treatment plant with a total designed treatment capacity of 5,800 tonnes per day.

|   | In the past 10 years, the container throughput of Tianjin Port                                                                                                                                                                                                                                                                                                      | carbon emission intensity                                                                                                           |
|---|---------------------------------------------------------------------------------------------------------------------------------------------------------------------------------------------------------------------------------------------------------------------------------------------------------------------------------------------------------------------|-------------------------------------------------------------------------------------------------------------------------------------|
|   | increased<br>by nearly 70% 🚫                                                                                                                                                                                                                                                                                                                                        | decreased by 16% 😻                                                                                                                  |
|   | Green energy<br>Promote the utilisation of new energy such as wind power and photovoltaic por<br>such as charging piles, and vigorously promote the use of shore power.                                                                                                                                                                                             | wer, accelerate the construction of clean energy infrastructure                                                                     |
| ) | Green transport<br>Continue to deepen the adjustment of transport structure after being the first to<br>the coastal ports across the country. Actively promote the transition from highw<br>operation of sea transportation and railway transportation. The proportion of irro<br>joint operation of sea transportation and railway transportation are leading nati | vay transportation to railway transportation, promote the joint<br>on ore railway transportation, and the annual growth rate of the |
| 3 | Environment-friendly<br>Strengthen the control of fugitive dust and vehicle exhaust emissions during the<br>the Bohai Sea, carry out household garbage classification, greening projects, gree<br>and beautification of the ecological environment from the aspects of atmosphere                                                                                   | een landscape improvement, and achieve the overall optimisation                                                                     |
| 1 | Essential safety<br>Thoroughly study General Secretary Xi Jinping's important exposition on safe<br>uphold the people-centred approach, carry out solid investigation and control of                                                                                                                                                                                | production work, strengthen the concept of safe development,                                                                        |