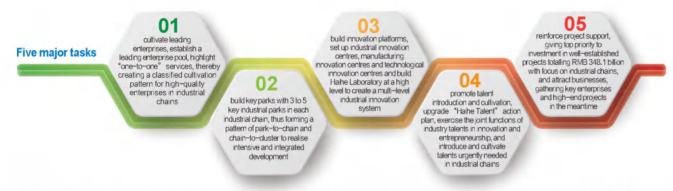

# 3.1. Strong manufacturing industry boosted by intelligent upgrades<sup>6</sup>

Manufacturing is the background of Tianiin, the major town in Northern China. As a coastal city that opened the first trading port in China, Tianjin was the first to embrace the industry and enter the era of steam engines. After more than 100 years of development, industry in Tianjin has left thick and heavy colours in China's industrial history and has become the cradle of modern industrial civilization of China. By the 1990s, Tianjin gradually formed "six major indus-tries": steel, petrochemical, light textile, electronics, medicine and automobile. At the beginning of this century, ten advantageous industries were formed and developed, and industry has accounted for majority of its economy. At present, Tianjin has all **41** major industry categories, **191** of the 207 sub-categories and **606** of the 666 minor catego-ries. It is the city with the most complete industrial system in China.

Since 2021, based on the positioning of the National Advanced Manufacturing R&D Base, Tianjin has adhered to the manufacturing industry as the "foundation of the city and the base for a strong city", with supply-side structural reform as the main task, accelerating structural adjustment, driving force change and transformation promotion, improving and adjusting the industrial structure, accelerating the pace of new driving force introduction and cultivation, continuously improving industrial innovation capabilities, deeply promoting intelligent manufacturing, accelerating the formation of high-quality industrial development trend, and taking solid steps towards "building the city by developing manufacturing". Tianjin empowers its manufacturing with intelligence, improving the modernisation of the industrial chain and supply chain to provide strong support for high-quality development.