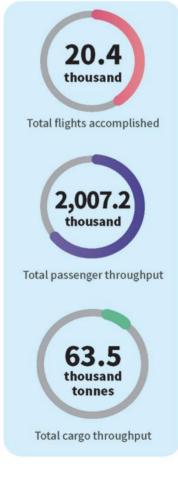

njin Airlines, Xiamen Airlines, etc. resided. Regarding the flight season in the winter and spring of 2022, Tianjin Binhai International Airport plans to implement 168 routes, including 156 domestic routes, 4 routes to Hong Kong, Macao and Taiwan, and 8 international routes; and there will be 115 cities to be navigable, including 105 cities in Mainland China, and **7** cities in 6 countries for international passenger transport. The Phase III Reconstruction and Expansion Project of Tianjin Binhai International Airport has been underway. Tianjin Airport-type National Logistics Hub was selected as the first batch of national logistics hubs for the "14th Five-Year Plan", and Tianjin has achieved phased results in the construction of international airport logistics hub at national level.







Throughput of Tianjin Binhai International Airport in first half of 2022

# 1.4. Livable City

## 1.4.1 Business environment

In order to further optimise the business environment and better serve market entities amid the deeper reform and opening up, Tianjin intensified reform efforts in alignment with the first-class standards, and issued the Measures for Tianjin Municipal Government to Continuously Optimise the Business Environment by Benchmarking the Business Environment Innovation Pilot Work of the State Council in March 2022, refining 109 task lists to continue to create a market-oriented, law-based and world-class business environment. According to the Ranking of Business Environment Soft Competitiveness of Cities in China in 2021 jointly published by the National Academy of Econo