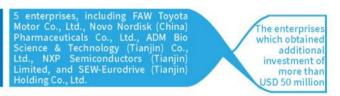

From 2017 to 2021, 3,997 new foreign-invested enterprises were incorporated in Tianjin, and the actual foreign capital utilisation totalled USD 23.85 billion, with an average annual growth rate of 5.3%, and the scale of capital investment in the five years reached a record high. In the past five years, 63 projects with actual foreign capital exceeding USD 100 million.