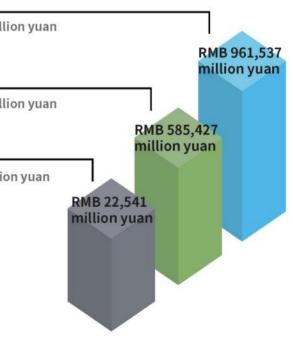

### GDP

Based on the unified statistics of the regional Gross Domestic Product (GDP), Tianjin witnessed the regional GDP of RMB 1,569,505 million yuan in 2021, up 6.6% year-on-year at comparable prices. With its continuous economic recovery, optimised economic structure, greater quality and efficiency, enhanced people's well-being, Tianjin has got the "14th Five-Year Plan" off to a good start.

# Secondary industry.

the added value is RMB 585,427 million yuan up 6.5% year-on-year

Primary industry

the added value is RMB 22,541 million yuan up 2.7% year-on-year