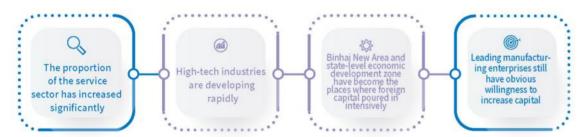

In recent five years, Tianjin's foreign capital utilisation has presented four characteristics and trends

For a long time, foreign-invested enterprises have played an important role in Tianjin's economic and social development. They have made positive contributions to employment creation, tax payment, expansion of domestic and overseas markets, and improvement of supply level. In addition, foreign-invested enterprises in Tianjin keep introducing advanced production technology and management models, as well as high value-added products and projects, serve local industries and dedicate themselves to Tianjin's energy conservation, emission reduction and green development, thus effectively promoting the high-quality development of Tianjin's economy and society.