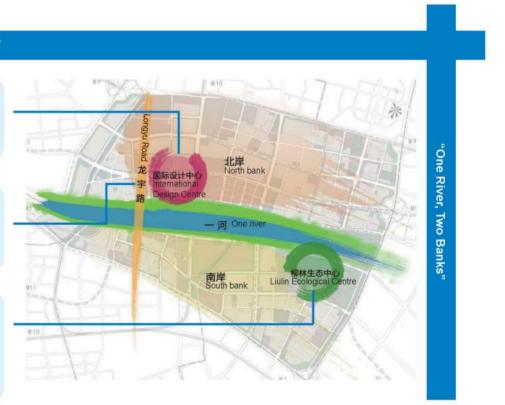

# 3.7. A city of design and innovation

Like a jade ribbon hanging around the neck of our homeland Tianjin, Haihe River flows through centuries of vicissitudes, recording the city's development and changes. As the birthplace of modern industrial civilisation and a pioneer city of Chinese industrial civilisation, Tianjin has a profound design industry. In the field of design industry, Tianjin has nearly **17,000** related enterprises. The annual sales revenue of the design industry is approximately RMB **200 billion** yuan, and the number of employees is nearly **400,000**. The comprehensive strength of design ranks top in China. Liulin area of Haihe River is adjacent to industrial clusters and colleges and universities. With this unique development advantages, it is the core of Tianjin's "Design Capital" and the leader of modern service industry in the "Three North Regions". It will play a benchmark role for gathering innovative resources, creating cooperation platforms and releasing leading values.

#### "One Road, Two Centres"

International Design Centre: focuses on high energy level of design industries and relevant institutions, with complete and high-level supporting service facilities equipped to make it the core engine of regional development

Longyu Road under planning: Tianjin Steel Factory, Tianjin No.1 Machine Tool Factory and other major industrial heritages and planned core functional areas for design industry

Liulin Ecological Centre: builds an important open space joint between the upper and middle streams of Haihe River, integrates and optimises the existing medical, healthcare, sports and design industry resources in the surrounding areas, so as to form an engine to drive the development of the southern region