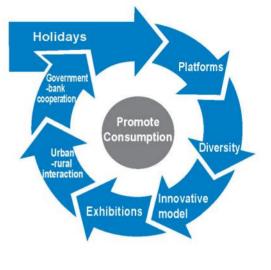

# 1.4.7 Shopping and consumption

Emphasising the engine role of consumption quality and capacity improvement in expanding domestic demand and stimulating growth, Tianjin focuses on "international landscape", sticks to "consumption" and highlights the "centre" positioning, striving to build itself into an international consumption destination, a centre of global consumption resources and a dream place for national consumers, and constantly promotes the internationalisation, integration, regionalisation and intelligent development of consumption. In 2021, Tianjin got approved to build a city as an international consumption centre. Tianjin strived to build 8 landmark business districts such as Italian style street, Jin Jie, and Five Avenue, and 14 target business districts such as Wanda Aegean, Dabei Temple, Tianiin held Haihe International Consumption Season for the second consecutive year, and issued consumption coupons for the third consecutive year. More than 500 consumption promotion activities in terms of automobiles, home appliances, retail, catering, etc. are launched every year. Tianjin plans to develop the night-time economy and has built more than 30 night markets such as Ferris Wheel, Tianjin Olympic Sports Centre and Tianjin Times Olympic City Commercial Square, thus making the city more lively at night. In this way, consumption potential is further unleashed, enabling the consumption empowerment to play a big part in driving growth.