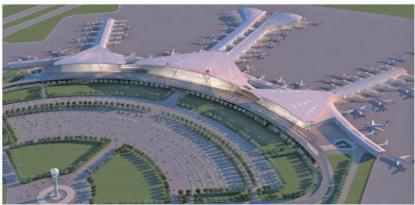

### Highway

Access to roads will enable all sectors of the economy to prosper. Thanks to the evolving information age and the rapid development of "Internet + transportation", Tianjin's expressways has reached the traffic mileage of 1,355 kilometres. In the first half of 2022, Tianjin's highways cumulatively carried 33.48 million of passengers, and 139 million tonnes of freight, with the passenger turnover of 1,904 million people/km, and the freight turnover of 27,651 million tonnes/km, respectively. The sharply rising efficiency of Tianjin's highway transportation is stimulating the economy of the hinterland and surrounding regions.