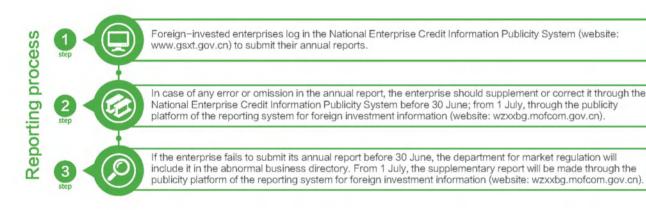

mmerce on Matters Relating to Reporting of Foreign Investment Information have come into force since 1 January 2020. Foreign investors or foreign-invested enterprises shall submit initial, change, deregistration and annual reports to the authorities of commerce in accordance with the requirements aforementioned. As of the end of the year before the submission of the report, foreign-invested enterprises legally incorporated and registered in China, foreign (regional) enterprises engaged in production and business activities in China, foreign investing companies, venture capital enterprises, and enterprises invested and incorporated in China by foreign-invested partnership enterprises with investment as their main business shall submit annual reports from 1 January to 30 June of each year.



### Legal responsibility

If a foreign investor or foreign-invested enterprise fails to submit investment information and subsequently make a supplement or correction in accordance with the relevant requirements after being notified by the authorities of commerce, the authorities of commerce shall order it to make corrections within 20 working days. If it fails to make corrections within the time limit, it shall be fined not less than RMB 100,000 yuan but not more than RMB 500,000 yuan.

The relevant information about the failure of foreign investors and foreign–invested enterprises to fulfil their information reporting obligations according to law that the authorities of commerce have learned in their supervision and inspection shall be recorded in the publicity platform of the reportin