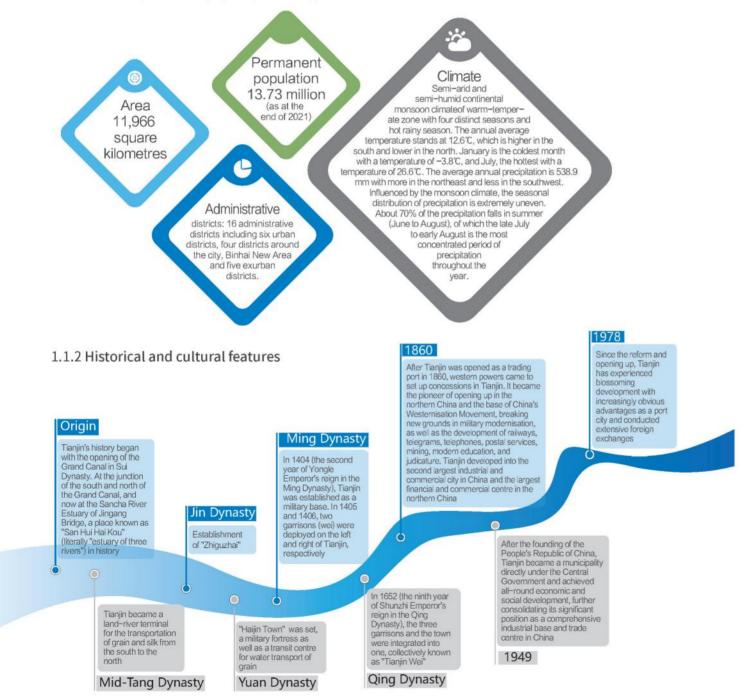

## 1.1.1 Natural environment<sup>1</sup>

Tianjin, long been renowned as "Sea Inlet of Nine Rivers" and "Communications Centre of River and Sea", is the centre of the Bohai Economic Circle on the west coast of the Pacific Ocean, an important channel for the foreign exchanges among a dozen or so provinces and cities in northern China, and also the largest port city in northern China, thus playing an important role in the coordinated development of Beijing-Tianjin-Hebei region.

1. The data in this section is from the website of Tianiin Municipal People's Government - City Overview