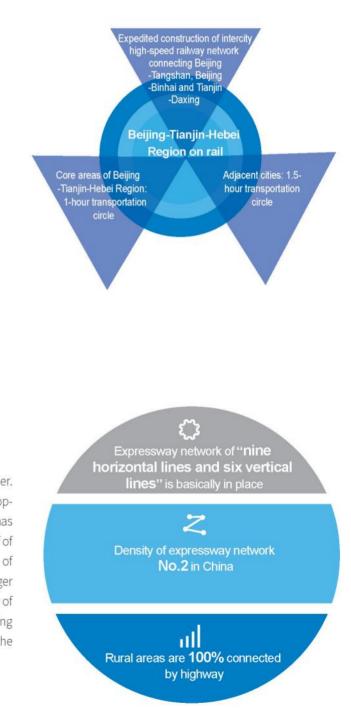

## 1.1.1 Natural environment<sup>1</sup>

Tianjin, long been renowned as "Sea Inlet of Nine Rivers" and "Communications Centre of River and Sea", is the centre of the Bohai Economic Circle on the west coast of the Pacific Ocean, an important channel for the foreign exchanges among a dozen or so provinces and cities in northern China, and also the largest port city in northern China, thus playing an important role in the coordinated development of Beijing-Tianjin-Hebei region.

## 1.3.1 Geographic advantage

Tianjin, located in the northeast of the North China Plain and the lower reaches of the Haihe River Basin, adjoins to Beijing, only more than 120 kilometres away from Beijing, representing a strategic gateway for safeguarding the capital and sitting in a key location for the Bohai Economic Circle and the coordinated development of the Beijing-Tianjin-Hebei region. Tianjin is located at the confluence and estuary of the five major tributaries of the Haihe River, namely the South Canal, the Ziya River, the Daging River, the Yongding River, and the North Canal. In addition, the city is a key city for the China-Mongolia-Russia Economic Corridor, a strategic pillar for the Maritime Silk Road, a junction for the "One Belt, One Road", and the nearest eastern start of the Eurasian Continental Bridge. By virtue of its superior location and transportation conditions, Tianjin has become an important hub due to its connectivity, with radiation on the "Three North Regions" domestically and impacts on Northeast Asia abroad. Tianjin, driven by favourable location advantages and continuous improvement of marine, terrestrial and aerial infrastructures, has been unleashing its potential as a gateway for the opening up of northern China.