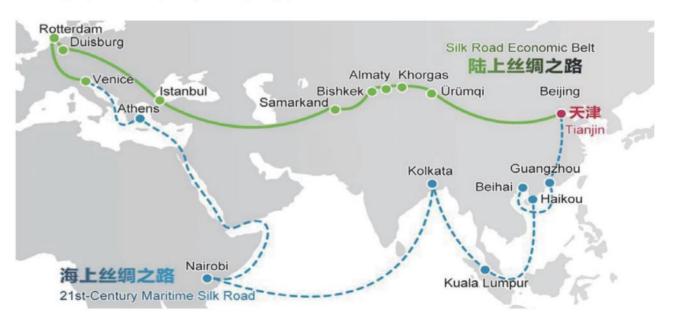

## 1.3.1 Geographic advantage

Tianjin, located in the northeast of the North China Plain and the lower reaches of the Haihe River Basin, adjoins to Beijing, only more than 120 kilometres away from Beijing, representing a strategic gateway for safeguarding the capital and sitting in a key location for the Bohai Economic Circle and the coordinated development of the Beijing-Tianjin-Hebei region. Tianjin is located at the confluence and estuary of the five major tributaries of the Haihe River, namely the South Canal, the Ziya River, the Daging River, the Yongding River, and the North Canal. In addition, the city is a key city for the China-Mongolia-Russia Economic Corridor, a strategic pillar for the Maritime Silk Road, a junction for the "One Belt, One Road", and the nearest eastern start of the Eurasian Continental Bridge. By virtue of its superior location and transportation conditions, Tianjin has become an important hub due to its connectivity, with radiation on the "Three North Regions" domestically and impacts on Northeast Asia abroad. Tianjin, driven by favourable location advantages and continuous improvement of marine, terrestrial and aerial infrastructures, has been unleashing its potential as a gateway for the opening up of northern China.