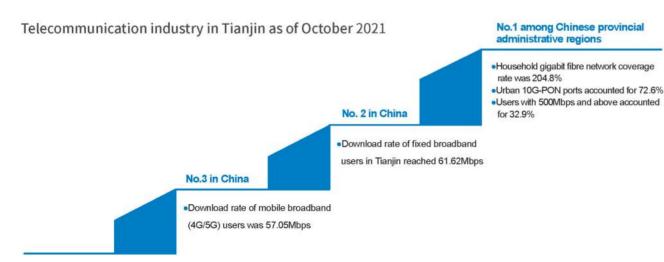

Hebei

Tianjin is one of the first cities using electricity in China. The power grid maintains safe and stable operation. It took three years to complete the "1001 Project". According to the deployment of "1001 project", Tianjin Power Grid works to form a multi-directional and multi-channel power receiving pattern of ultra-high voltage power, and establish the grid structure of 500 kv power grid with a double loop network covering the load centre and main power supply points of the city. During the project, the transformation and upgrading of "coal to electricity" and rural power grid were completed one year ahead of schedule, accelerating the transformation and upgrading to the energy Internet. In addition, Tianjin is also actively developing wind and solar energy, promoting the construction of "carbon peaking and carbon neutrality" pilot demonstration zone for electric power, and accelerating the preliminary work of the project to bring electricity of other provinces into Tianjin.

# Electricity supply of Tianjin by the end of 2021