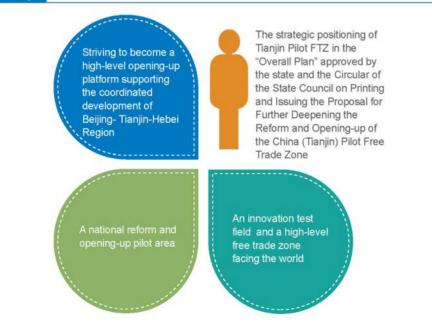

## Overview

China (Tianjin) Pilot Free Trade Zone ("Tianjin Pilot FTZ") was established with the approval of the State Council in December 2014. On 8 April 2015, the State Council issued the Overall Plan for China (Tianjin) Pilot Free Trade Zone (the "Overall Plan"). On 21 April, Tianjin Pilot FTZ was officially put into operation, representing one of the second batch of pilot free trade zones in the country and the first pilot free trade zone in the north. The Tianjin Pilot FTZ covers an area of 119.9 square kilometres, including three areas, namely the Tianjin Airport area, the Tianjin Airport area and the central business district of Binhai New Area.

#### Strategic positioning

## Development direction

The Recommendations of the Tianjin Municipal Committee of the Communist Party of China for Formulating the 14th Five-Year Plan for National Economic and Social Development and Long-Range Objectives Through the Year 2035 approved at the 9th Plenary Session of the 11th Tianjin Municipal Committee in November 2020, proposed that: