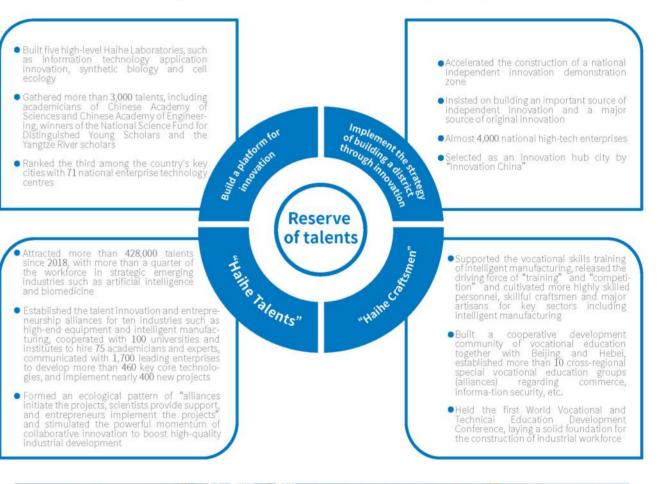

e housing fund contribution.</li> </ul>               |



## Reserve of talents

Tianjin has achieved quality and balanced development of education. High-quality development is inseparable from the support of talents. In 2021, Tianjin enrolled about 30,000 postgraduate students, and had 86,300 students and 21,500 graduates. Regular colleges and universities enrolled 161,800 students, and had 583,400 students and 143,500 graduates. Secondary vocational education schools enrolled 34,600 students, and had 99,400 students and 30,800 graduates. Regular secondary schools enrolled 177,800 students, and had 531,600 students and 150,000 graduates. As of the end of 2021, the city possessed a total of 38 academicians, 27 newly-built post-doctoral workstations, and 600 newly-recruited post-doctors.





# **Business Enabling Environment in Tianjin**

5.2. Land cost

# Standard land price table for commercial service land in Tianjin

(Unit: RMB yuan /m², RMB yuan/m² of floor area)

|            | Commercial service land |                           |            |                            |            |                          |  |
|------------|-------------------------|---------------------------|------------|----------------------------|------------|--------------------------|--|
| Land grade | Com                     | Commercial land           |            | Self-owned commercial land |            | ertainment land          |  |
|            | Land price              | Land price per floor area | Land price | Land price per floor area  | Land price | Land price per floor are |  |