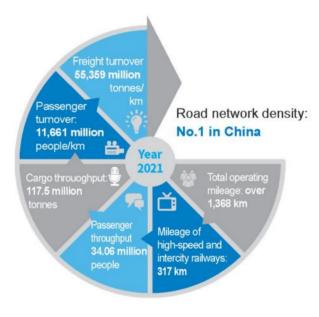

### Highway

Access to roads will enable all sectors of the economy to prosper. Thanks to the evolving information age and the rapid development of "Internet + transportation", Tianjin's expressways has reached the traffic mileage of 1,355 kilometres. In the first half of 2022, Tianjin's highways cumulatively carried 33.48 million of passengers, and 139 million tonnes of freight, with the passenger turnover of 1,904 million people/km, and the freight turnover of 27,651 million tonnes/km, respectively. The sharply rising efficiency of Tianjin's highway transportation is stimulating the economy of the hinterland and surrounding regions.

## Urban rail transit

So far, Tianjin has established Metro Lines M1, M2, M3, M4 (south section), M5 and M6 (including phase II), as well as Jinbin Light Rail Line 9, covering the urban districts, the four districts around the city and Binhai New Area. In 2021, the operating mileage was 267 kilometres and a total of 293 kilometres of metro lines were under construction. In November 2022, phase I of Line M10 commenced operation. At present, Tianjin is advancing the construction of Tianjin Metro Line M4 (north section), phase I of Lines M7, M8 and M11, phase II of Line M10, extension lines of Lines M8 and M11, as well as Lines B1, Z2 and Z4, to further improve the access efficiency between Tianjin and Binhai New Area.