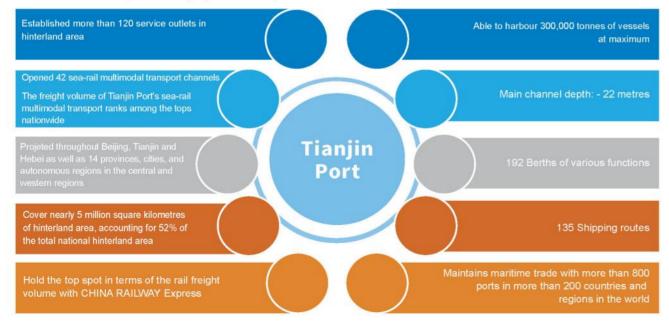

#### Seaport

Tianjin Port is the largest general port in northern China and one of the large artificial deep water port in the world. As an important strategic resource of China, Tianjin Port is the sea portal of Beijing-Tianjin-Hebei region and the "Three North Regions", the main sea outlet of Xiong'an New Area, the sea-land intersection of "One Belt, One Road", a key city along the Eurasian Continental Bridge Economic Corridor, and an international hub port serving the comprehensive opening to the outside world. It has been among the top ten ports in the world for consecutive years. In 2021, the container throughput of Tianjin Port exceeded 20 million TEUs, registering the fastest growth among the top ten ports in the world. In the first three quarters of 2022, Tianjin Port Group completed a total cargo throughput of 363 million tonnes, up 3.3% year-on-year. The container throughput reached 16.54 million TEUs, up 4.7% year-on-year, a new record high, achieving a buck-trend "double growth". Tianjin Port has stepped up to become one of the world's first-class ports. And the city has made major breakthroughs on its journey to build an international shipping hub of northern China, showcasing vigorous development momentum.