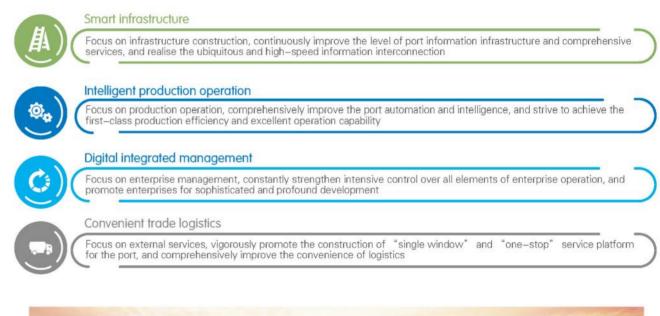

# 3.8. A smart and green port

The port is an important strategic resource for Tianjin's development. Tianjin Port, a century-old port, has frequently witnessed scientific and technological innovation. "Tianjin Port Efficiency" ranks top among the world's major ports, and "Tianjin Port Creation" attracts worldwide attention.

# Intelligent empowerment

The smart port construction of Tianjin Port has made great achievements in terms of four goals, namely smart infrastructure, intelligent production operation, digital integrated management and convenient trade logistics. In March 2022, the "5G+Smart Port" project jointly built by Tianjin Port Group, Huawei and China Mobile won the GLOMO Award - "Best Mobile Innovation for Connected Economy" set up by the 2022 Mobile World Congress ("MWC"), becoming the first smart port project in the world to win this award; in July 2022, the world's first whole process automatic upgrade and transformation project of the traditional container wharf was fully completed. The four berths in the northern area of Tianjin Port's container wharf achieved efficient automation operations, with an increase of more than 20% for average operation efficiency, a decrease of 20% for average energy consumption per container, and a decrease of 10% for overall operating cost; in October 2022, the world's first "smart zero-carbon" wharf of Tianjin Port took only 33 months from start of construction of the global automatic container wharf to completion for 1 million TEUs, setting a record; Tianjin Port empowers its innovative construction with intelligence.

### Green sustainability

Taking the path of being green, beautiful and suitable for industries, Tianjin Port deepens the construction of "three bases", constructs green ports on both land and sea, improves the green standard, adapts to the new requirements of carbon peaking and carbon neutrality, and gives play to the synergistic effect of reducing pollution and carbon emissions. By means of developing essential safety, strengthening management foundation, promoting application of science and technology, optimising energy structure, adjusting transportation layout, preventing and controlling pollution in a targeted way and beautifying the ecological environment, we will make every effort to build an essential green development model. In July 2020, Tianiin Port installed the first domestic ecological environment and atmosphere intelligent monitoring platform capable of monitoring six atmospheric indicators, and built 174 monitoring points to achieve 24-hour dynamic warning monitoring. At the end of 2021, the world's first "zero-carbon wharf" - the smart green energy system of the Northern Terminal Section C wharf of Tianjin Port started to be connected to the grid for power generation. At present, Tianjin Port Second Container Terminal Co., Ltd. has realised 100% utilisation of green power, 100% self-production and self-sufficiency of "green power", and the energy consumption of the wharf is 17% lower than that of the traditional automatic container wharf, achieving zero carbon dioxide emission in both energy production and consumption. Tianjin Port's self-owned ships and incoming ships with power receiving capacity achieved a utilisation rate of 100% for shore power at the port. Tianjin Port established a sewage treatment plant with a total designed treatment capacity of 5,800 tonnes per day.