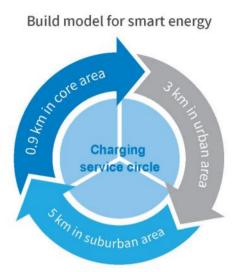

### 1.4.5 Telecommunications and power

In 2021, Tianjin was selected as one of the first cities with Gigabit internet speed in China. The accelerated construction and improvement of information and communication infrastructure has created a sound network operation hardware environment for Tianjin to build a digital city through strong network capacity. By the end of February 2022, 39,900 5G base stations were built in the city. The high-quality "Dual gigabit" network provides a strong guarantee for helping thousands of industries improve quality and efficiency, and accelerating the city's industrial digital transformation and upgrading.