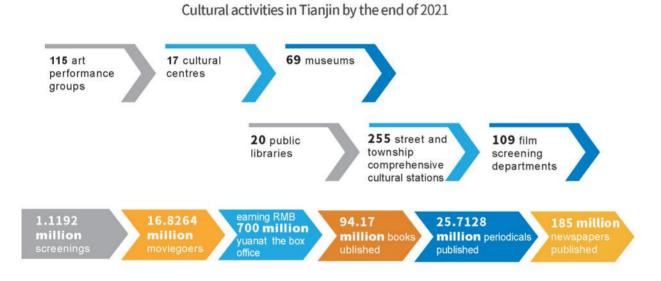

## 1.4.6 Culture and tourism

In recent years, Tianjin has seen vigorous development in its cultural undertakings, and its people are able to live a more colourful cultural life. In 2021, Tianjin held the mass theatrical performance "Struggle for a Hundred Years, Set Sail for a New Journey" and the "Sixth Citizen Culture and Art Festival" to celebrate the 100th anniversary of the founding of the Communist Party of China. In addition, "Red Memory - Tianjin Revolutionary Cultural Relics Exhibition", "Exhibition of Zhou Enlai and Deng Yingchao Memorial Hall", "Exhibition of Pingjin Battle" of Tianjin Museum were selected into the 109 exhibitions to celebrate the 100th anniversary of the founding of the Communist Party of China published by Publicity Department of the Communist Party of China and the National Cultural Heritage Administration, and 14 items were included in the fifth representative list of State-level intangible cultural heritage items.

Tianjin has a profound history and abundant tourism resources. Beautiful scenery of the Haihe River, the charming old town, the exotic building clusters, the long-standing cross talks culture, the art inheritance, the century-old famous school, the local gourmet, the glory of Tianjin Kung Fu, the marine culture together highlight the heritage of Tianjin, a city with a history of more than 600 years. Besides, various museums, theatres, libraries, cultural centres and shopping plazas also lead the cultural trend of the new generation of Tianjin.