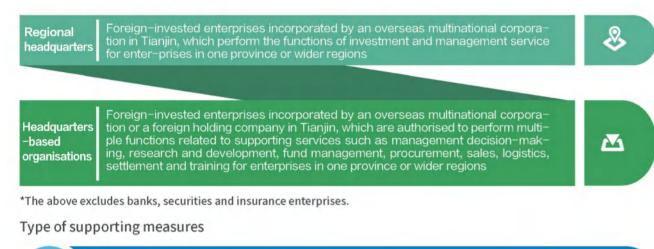

# 3.4. Collection of driving force through headquarters economy<sup>7</sup>

The unique and advantageous location, transportation, industries, talents and policies provide good conditions for enterprises to set up headquarters in Tianjin, which is strongly attractive for enterprises investing in Tianjin. In recent years, the headquarters economy in Tianjin has developed well, and has become an important engine to promote the transformation and upgrading and the new economic growth of Tianjin. Heping District of Tianjin was selected as one of the "2022 China's Top 30 Benchmarking Districts of Building Economy (Headquarters Economy)" and included in the "2022 China Building Economy (Headquarters Economy) High-quality Development Blue Paper" as a case study. Now, the main urban area in Tianjin is accelerating the construction of higher education science and technology parks, financial streets and central business districts, vigorously developing headquarters economy, service economy, port economy and platform innovation economy, to better support future long-term development. Up to now, there are 26 regional headquarters and head-office institutions recognized by Tianjin Commission of Commerce.