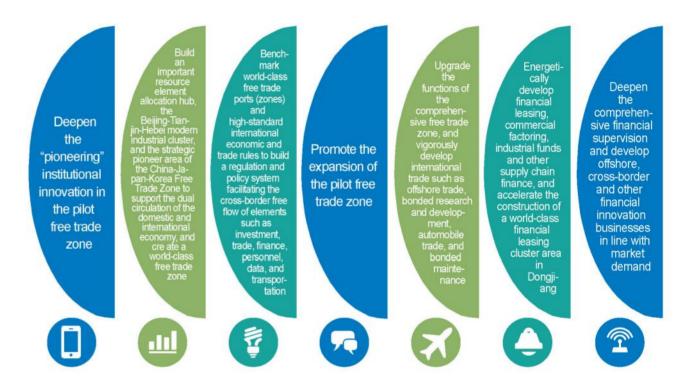

# 4.1. The polit free trade zone as innovation hub

## Overview

China (Tianjin) Pilot Free Trade Zone ("Tianjin Pilot FTZ") was established with the approval of the State Council in December 2014. On 8 April 2015, the State Council issued the Overall Plan for China (Tianjin) Pilot Free Trade Zone (the "Overall Plan"). On 21 April, Tianjin Pilot FTZ was officially put into operation, representing one of the second batch of pilot free trade zones in the country and the first pilot free trade zone in the north. The Tianjin Pilot FTZ covers an area of 119.9 square kilometres, including three areas, namely the Tianjin Airport area, the Tianjin Airport area and the central business district of Binhai New Area.