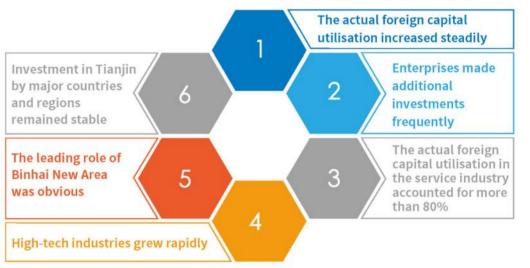

In recent five years, Tianjin's foreign capital utilisation has presented four characteristics and trends

For a long time, foreign-invested enterprises have played an important role in Tianjin's economic and social development. They have made positive contributions to employment creation, tax payment, expansion of domestic and overseas markets, and improvement of supply level. In addition, foreign-invested enterprises in Tianjin keep introducing advanced production technology and management models, as well as high value-added products and projects, serve local industries and dedicate themselves to Tianjin's energy conservation, emission reduction and green development, thus effectively promoting the high-quality development of Tianjin's economy and society.