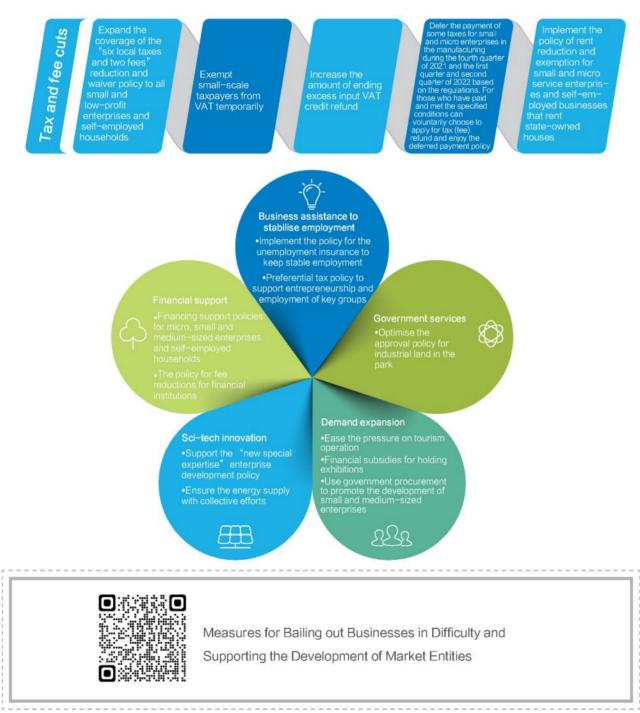

# **3.9.** Further opening up to prosper the service industry

In recent years, the global trade in services has accounted for over 40% of global trade, and has become a major force driving the global trade development. In the context of the growing prosperity of global trade in services and the country's promotion of expanding the opening up for trade in services, the economic scale and quality benefits of Tianjin's service industry have significantly improved, brand service enterprises has been on the rise, innovative carriers and platforms of the service industry have continued to emerge, and the proportion of added value of the service industry in the regional GDP has continued to increase. The service industry has become the main force of Tianjin's new market players and the main source of new driving force.

Tianjin seeks higher quality development from a new starting point, excavates greater potential and unleashes more industrial driving force. In April 2021, the State Council approved the launch of a comprehensive pilot project for further opening up the service industry in Tianjin. Tianjin, together with Beijing, the first comprehensive pilot city for further opening up the service industry, and Shanghai, Hainan and Chongging, the second batch of comprehensive pilot cities for further opening up the service industry, built a "1+4" pilot pattern for further opening up the service industry in China, which not only helped the transformation and upgrading of Tianjin's service industry, but also provided new ideas and experience for China's all-round initiative in opening up and innovative development of the service industry.

The Overall Plan for the Comprehensive Pilot Projects of Further Opening up the Service Sector in Tianjin proposes a total of 116 opening-up and innovation measures in 13 areas. By the middle of 2022, the implementation rate of these innovation measures reached nearly 60%.