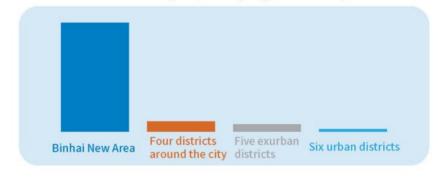

## Actual use of foreign capital by regions in Tianjin in 2021

By the end of 2021, 269 enterprises of Fortune Global 500 have invested in Tianjin. Among all administrative districts, Binhai New Area is extremely preferred by foreign-invested enterprises and Fortune Global 500.