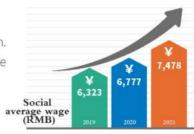

ss: Zhongwang Town, Jinghai District

### Sino-German Tianjin Daqiuzhuang Eco-City

Planning area: 3.98 square kilometres Leading industries: Industrial green transformation and upgrading demonstration zone, high-end intelligent manufacturing R&D application leading zone, Sino-German industrial technology incubation zone, green livable ecological city Address: No. 1 Hengtai Road, Zhongde Daqiuzhuang Ecological City, Jinghai District





# Chapter 4 **Opening-up in Tianiin**

# **Business Enabling Environment in Tianjin**



# 5.1. Human resources

### Wages

Since 1 July 2021, Tianjin has raised the monthly minimum wage to RMB 2,180 yuan. With the continuous development and improvement of Tianjin's economic level, the average wage of employees in Tianjin has shown a steady growth trend.



# Social insurance and housing fund

Tianjin social insurance contributions are paid and deposited based on the average monthly wage of the employee in the previous year. Details of various social insurance contributions in Tianjin in 2022 are as follows:

| Social insurance                                     | Contribution ratio<br>(employer)   | Contribution ratio<br>(employee) | Social insurance payment bases implemented in Tianjin                                                                                                                                                                                                                   |
|------------------------------------------------------|------------------------------------|----------------------------------|------------------