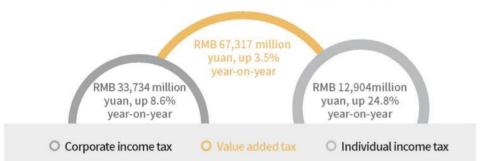

### **Revenue and Expenditure**

Fiscal revenue grew rapidly. The annual general public budget revenue was RMB 214,104 million yuan, up 11.3% over the previous year, of which the tax revenue was RMB 162,187 million yuan, up 8.1%, accounting for 75.8% of the total. The annual general public budget expenditure was RMB 315,025 million yuan, flat with the year-ago figure. Among them, expenditures on education, social security and employment, health and housing security increased by 9.3%, 14.8%, 2.9% and 7.4% respectively.

# Revenue from main types of taxes in Tianjin in 2021