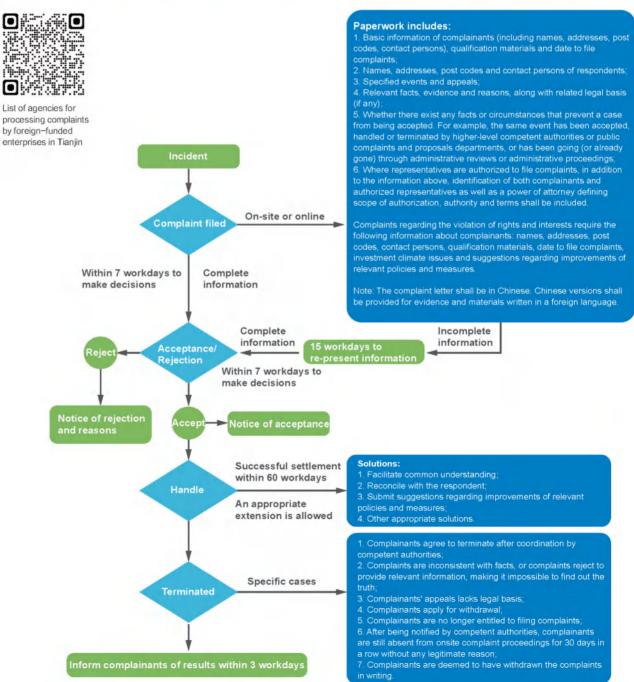

reign-invested enterprises

Tianjin attaches great importance to the complaint work of foreign-invested enterprises and adheres to the principles of fairness, impartiality and legality, and hierarchical responsibility, handling complaints in a timely manner, coordinating and improving relevant policies and measures and earnestly protecting the legitimate rights and interests of foreign-invested enterprises. In 2020, Tianjin Commission of Commerce issued the Guideline for Complaints by Foreign-invested Enterprises in Tianjin, which improved the complaint approaches, specified the scope of acceptance and time limit for complaint processing, and regulated work flows for complaint. For details, please refer to the diagram below:

### Flow Chart of Complaints from Foreign-Invested Enterprises



#### Chapter 7 **Business-friendly Environment in Tianjin**

#### 7.4. Information reporting mechanism for foreign investments

China establishes the information reporting mechanism for foreign investment. Foreign investors or foreign-invested enterprises shall submit investment information to the authorities of commerce through the Enterprise Registration System and National Enterprise Credit Information Publicity System. The investment information submitted by foreign investors or foreign-invested enterprises has to be true, accurate and complete. The Measures on Reporting of Foreign Investment Information and Announcement of the Ministry of Commerce on Matters Relating to Reporting of Foreign Investment Information have come into force since 1 January 2020. Foreign investors or foreig