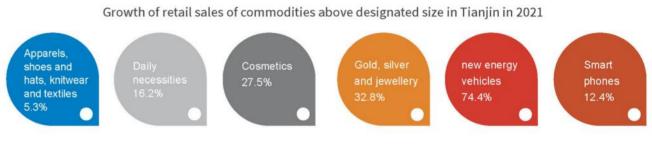

# Total retail sales of consumer goods and commodity sales

In 2021, the total retail sales of consumer goods in Tianjin increased by 5.2% year-on-year. Among them, the total retail sales of consumer goods above designated size increased by 7.5% year-on-year, with an average growth of 2.6% in two years. The online retail sales of commodities above designated size increased by 8.0% year-on-year, with an average growth of 10.4% in two years. The consumer goods market remained stable, and the sales of household and upgrading commodities grew faster.