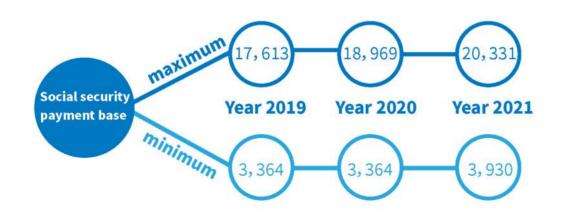

|
| Unemployment insurance                               | 0.5%                               | 0.5%                             | <ul> <li>Employers are allowed to choose the level of contribution<br/>to the housing fund on its own within an upper limit of<br/>12%. The minimum housing fund payment base for 2022 is<br/>set at RMB 2,180, and the maximum base at RMB 25,539<br/>yuan.</li> </ul> |
| Housing funds                                        | 5%~12%                             | 5%~12%                           | <ul> <li>Enterprises having difficulties in production or operation<br/>can apply to reduce the level of contribution to less than<br/>5% within a lower limit of 1%, or apply for deferring the<br/>payment of the housing fund contribution.</li> </ul>               |



## Reserve of talents

Tianjin has achieved quality and balanced development of education. High-quality development is inseparable from the support of talents. In 2021, Tianjin enrolled about 30,000 postgraduate students, and had 86,300 students and 21,500 graduates. Regular colleges and universities enrolled 161,800 students, and had 583,400 students and 143,500 graduates. Secondary vocational education schools enrolled 34,600 students, and had 99,400 students and 30,800 graduates. Regular secondary schools enrolled 177,800 students, and had 531,600 students and 150,000 graduates. As of the end of 2021, the city possessed a total of 38 academicians, 27 newly-built post-doctoral workstations, and 600 newly-recruited post-doctors.





# **Business Enabling Environment in Tianjin**

5.2.