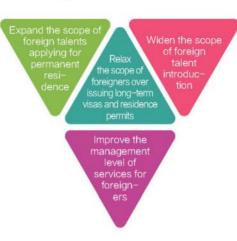

, permanent residence and so on.



#### 8.2. Work and study permits

#### Work and study permits for foreigners visiting China

The application for a work permit for foreigners visiting China is uniformly handled in the Management and Service System for Foreigners Working in China (website: https://fuwu.most.gov.cn/lhgzweb) on the government service platform of the Ministry of Science and Technology. The hiring organization or the special service agency entrusted shall register an account online prior to using the system. Before applying for a work permit for foreigners visiting China, the employing unit shall assess the evaluation criteria of the foreigners, that is, high-level foreign talents (Category A), foreign specialised talents (Category B), other foreign personnel (Category C).



In the case that an applicant is outside the territory of China who will in China for more than 90 days (excluding 90 days), the employing unit shall apply for a Notice of Work Permits for Foreigners of the People's Republic of China (hereinafter referred to as Work Permit Notice) for the applicant, and the applicant shall apply to the Chinese embassy or consulate for a work (Z) visa with the Work Permit Notice to enter China and then apply for a Work Permit for Foreigners

In the case that an applicant is inside the territory of China who will in China for more than 90 days (excluding 90 days), and meets relevant conditions, he/she can directly apply for a Work Permit for Foreigners

In the case that an applicant is outside the territory of China and is visiting China for short-term wor