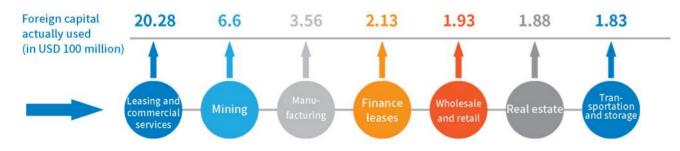

Leasing, business service industry and finance leasing industry have been heavily invested by foreign capital in recent years, and as the pillar of the tertiary sector, they have played an important role in the development of the tertiary sector in Tianjin. Tianjin insists on developing itself by the manufacturing industry, and a solid manufacturing base and related talents have become a competitive factor for Tianjin to attract investment in the secondary industry.

### Direct foreign investments by industry in Tianjin in 2021

5. The data in this section is from the Tianjin Commission of Commerce

With its wide area and large scale features, Binhai New Area has attracted the most foreign investment among the regions.