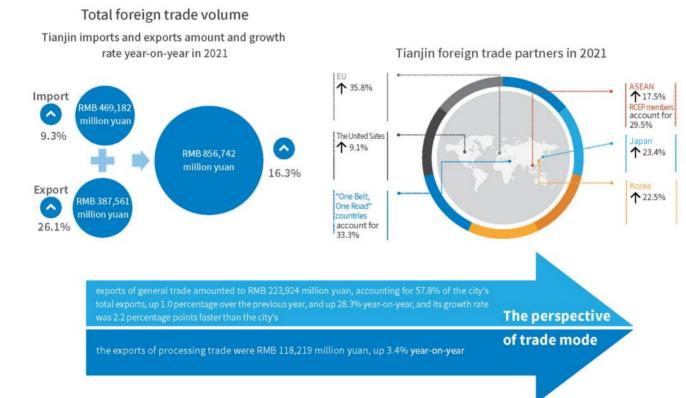

# Total retail sales of consumer goods and commodity sales

In 2021, the total retail sales of consumer goods in Tianjin increased by 5.2% year-on-year. Among them, the total retail sales of consumer goods above designated size increased by 7.5% year-on-year, with an average growth of 2.6% in two years. The online retail sales of commodities above designated size increased by 8.0% year-on-year, with an average growth of 10.4% in two years. The consumer goods market remained stable, and the sales of household and upgrading commodities grew faster.