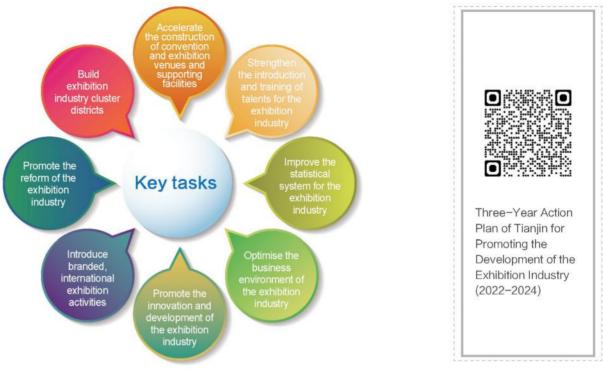

# **3.10.** Rejuvenate the city through convention and cohere the industry through exhibition

Tianjin has good location advantages and industrial advantages, which provides fertile ground for the development of the exhibition economy. The exhibition centre becomes a key link in the chain connecting the industry and the city image. The government, enterprises and industry associations work together to achieve economic and social benefits. In 2021, Tianjin held **63** exhibitions in total, including the International Automobile Exhibition and the 105th China Food & Drinks Fair, covering an area of **1.7266 million square meters**, including 3 exhibitions with an area of more than 200,000 square meters, which greatly enhanced the city's influence, helped the construction of "one base, one hub and two zones" in Tianjin, and added new driving force to the urban development of Tianjin.

In June 2021, the Phase I exhibition hall of National Convention and Exhibition Centre (Tianjin) was officially put into use. The Phase II is under construction, and the indoor exhibition area will reach 400,000 square meters after full completion.

With the National Convention and Exhibition Centre (Tianjin) project as the engine, Tianjin can realise more abundant application scenarios with the help of big data generated by the convention and exhibition operations, accelerate the construction of a highly competitive northern capital for international convention and exhibition, build a powerful convention and exhibition industry cluster, gather more related industries and resources, give scope to the "urban development accelerator" function of the convention and exhibition economy, and set a benchmark of Tianjin concerning the convention and exhibition domestically and globally.