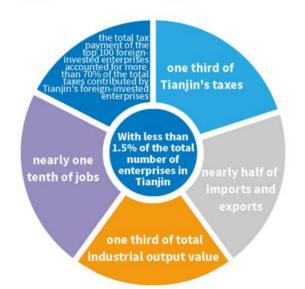

In recent five years, Tianjin's foreign capital utilisation has presented four characteristics and trends

For a long time, foreign-invested enterprises have played an important role in Tianjin's economic and social development. They have made positive contributions to employment creation, tax payment, expansion of domestic and overseas markets, and improvement of supply level. In addition, foreign-invested enterprises in Tianjin keep introducing advanced production technology and management models, as well as high value-added products and projects, serve local industries and dedicate themselves to Tianjin's energy conservation, emission reduction and green development, thus effectively promoting the high-quality development of Tianjin's economy and society.