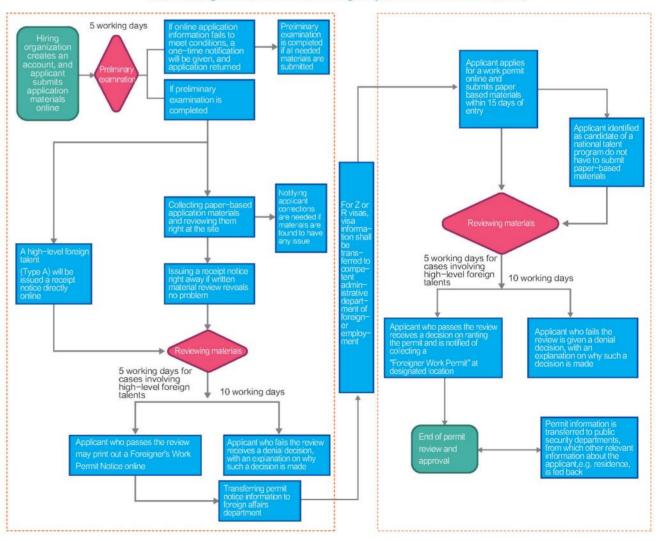

# 4.1. The polit free trade zone as innovation hub

## Overview

China (Tianjin) Pilot Free Trade Zone ("Tianjin Pilot FTZ") was established with the approval of the State Council in December 2014. On 8 April 2015, the State Council issued the Overall Plan for China (Tianjin) Pilot Free Trade Zone (the "Overall Plan"). On 21 April, Tianjin Pilot FTZ was officially put into operation, representing one of the second batch of pilot free trade zones in the country and the first pilot free trade zone in the north. The Tianjin Pilot FTZ covers an area of 119.9 square kilometres, including three areas, namely the Tianjin Airport area, the Tianjin Airport area and the central business district of Binhai New Area.