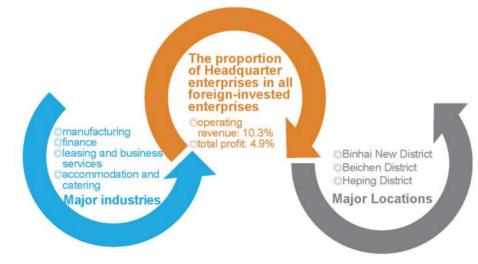

# 3.4. Collection of driving force through headquarters economy<sup>7</sup>

The unique and advantageous location, transportation, industries, talents and policies provide good conditions for enterprises to set up headquarters in Tianjin, which is strongly attractive for enterprises investing in Tianjin. In recent years, the headquarters economy in Tianjin has developed well, and has become an important engine to promote the transformation and upgrading and the new economic growth of Tianjin. Heping District of Tianjin was selected as one of the "2022 China's Top 30 Benchmarking Districts of Building Economy (Headquarters Economy)" and included in the "2022 China Building Economy (Headquarters Economy) High-quality Development Blue Paper" as a case study. Now, the main urban area in Tianjin is accelerating the construction of higher education science and technology parks, financial streets and central business districts, vigorously developing headquarters economy, service economy, port economy and platform innovation economy, to better support future long-term development. Up to now, there are 26 regional headquarters and head-office institutions recognized by Tianjin Commission of Commerce.