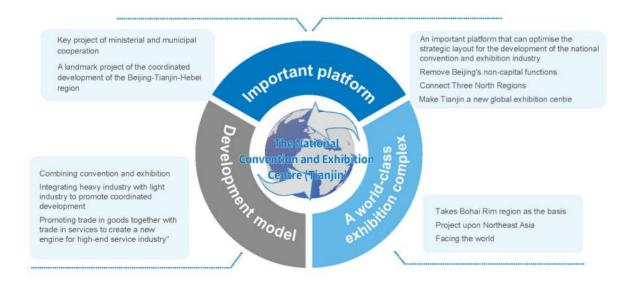

# **3.10.** Rejuvenate the city through convention and cohere the industry through exhibition

Tianjin has good location advantages and industrial advantages, which provides fertile ground for the development of the exhibition economy. The exhibition centre becomes a key link in the chain connecting the industry and the city image. The government, enterprises and industry associations work together to achieve economic and social benefits. In 2021, Tianjin held **63** exhibitions in total, including the International Automobile Exhibition and the 105th China Food & Drinks Fair, covering an area of **1.7266 million square meters**, including 3 exhibitions with an area of more than 200,000 square meters, which greatly enhanced the city's influence, helped the construction of "one base, one hub and two zones" in Tianjin, and added new driving force to the urban development of Tianjin.

In June 2021, the Phase I exhibition hall of National Convention and Exhibition Centre (Tianjin) was officially put into use. The Phase II is under construction, and the indoor exhibition area will reach 400,000 square meters after full completion.

With the National Convention and Exhibition Centre (Tianjin) project as the engine, Tianjin can realise more abundant application scenarios with the help of big data generated by the convention and exhibition operations, accelerate the construction of a highly competitive northern capital for international convention and exhibition, build a powerful convention and exhibition industry cluster, gather more related industries and resources, give scope to the "urban development accelerator" function of the convention and exhibition economy, and set a benchmark of Tianjin concerning the convention and exhibition domestically and globally.