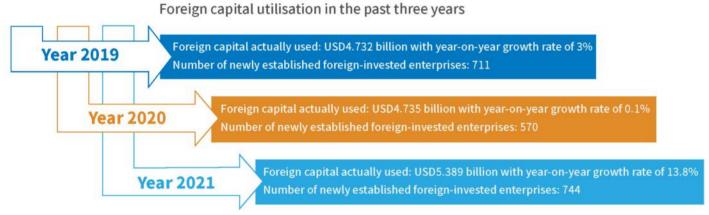

From 2017 to 2021, 3,997 new foreign-invested enterprises were incorporated in Tianjin, and the actual foreign capital utilisation totalled USD 23.85 billion, with an average annual growth rate of 5.3%, and the scale of capital investment in the five years reached a record high. In the past five years, 63 projects with actual foreign capital exceeding USD 100 million.

In 2021,744 foreign-invested enterprises were approved in Tianjin, with the actual foreign investments directly used in the amount of USD 5,389 million.

manufacturing enterprises including MEMSIC Semiconductor (Tianjin) Co. Ltd., Sinopec Sabic Tianjin Petrochemi cal Co., Ltd., and Iris Home Products (Tianjin) Co., Ltd.